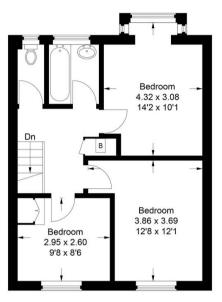

01494 680018 info@ashingtonpage.co.uk www.AshingtonPage.co.uk

Approximate Gross Internal Area Ground Floor = 44.8 sq m / 482 sq ft First Floor = 45.6 sq m / 491 sq ft Total = 90.4 sq m / 973 sq ft

**Ground Floor** 

First Floor

This plan is for layout guidance only. Not drawn to scale unless stated. Windows and door openings are approximate. Whilst every care is taken in the preparation of this plan, please check all dimensions, shapes and compass bearings before making any decisions reliant upon them.