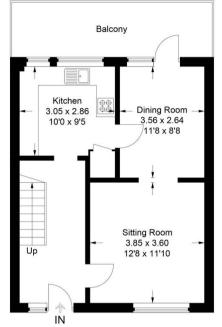

01494 680018 info@ashingtonpage.co.uk www.AshingtonPage.co.uk

Approximate Gross Internal Area Ground Floor = 44.8 sq m / 482 sq ft First Floor = 45.6 sq m / 491 sq ft Total = 90.4 sq m / 973 sq ft

**Ground Floor** 

First Floor

This plan is for layout guidance only. Not drawn to scale unless stated. Windows and door openings are approximate. Whilst every care is taken in the preparation of this plan, please check all dimensions, shapes and compass bearings before making any decisions reliant upon them.