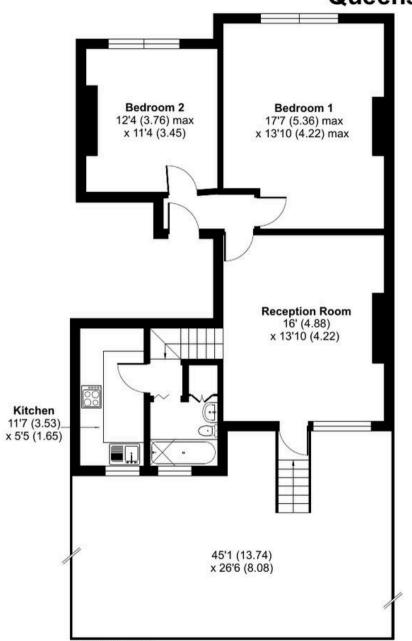

## **Queensthorpe Road, London, SE26**

Approximate Area = 784 sq ft / 72.8 sq m For identification only - Not to scale

Floor plan produced in accordance with RICS Property Measurement Standards incorporating International Property Measurement Standards (IPMS2 Residential). © ntchecom 2024. Produced for Mr & Mrs Bhoday Bespoke Estate Agent. REF: 1184737