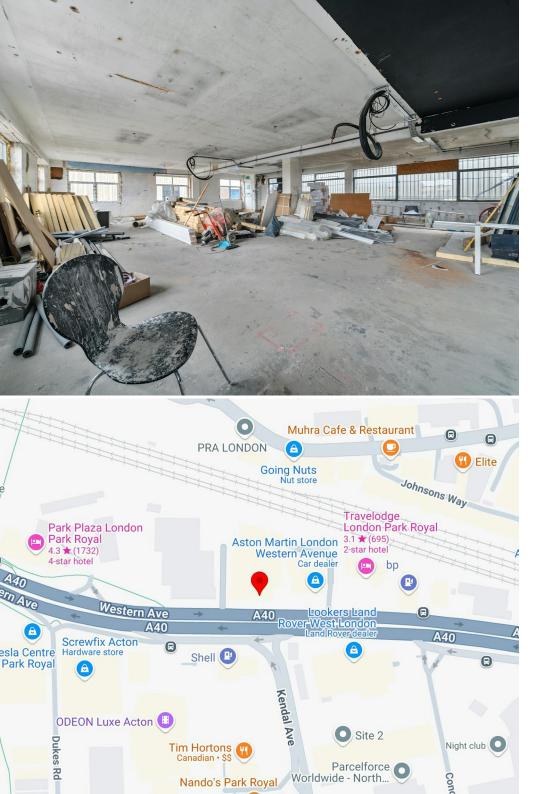

## Location

This building is situated on Western Avenue, one of London's busiest roads allowing for easy access via car as well as fantastic advertisement opportunities targeting the passing traffic.

The nearest underground station is Park Royal (Piccadilly Line) which is only a few minutes walk away.

The premises is surrounded by named brands such as Aston Martin, M&S Simply Foods and Travel Lodge.