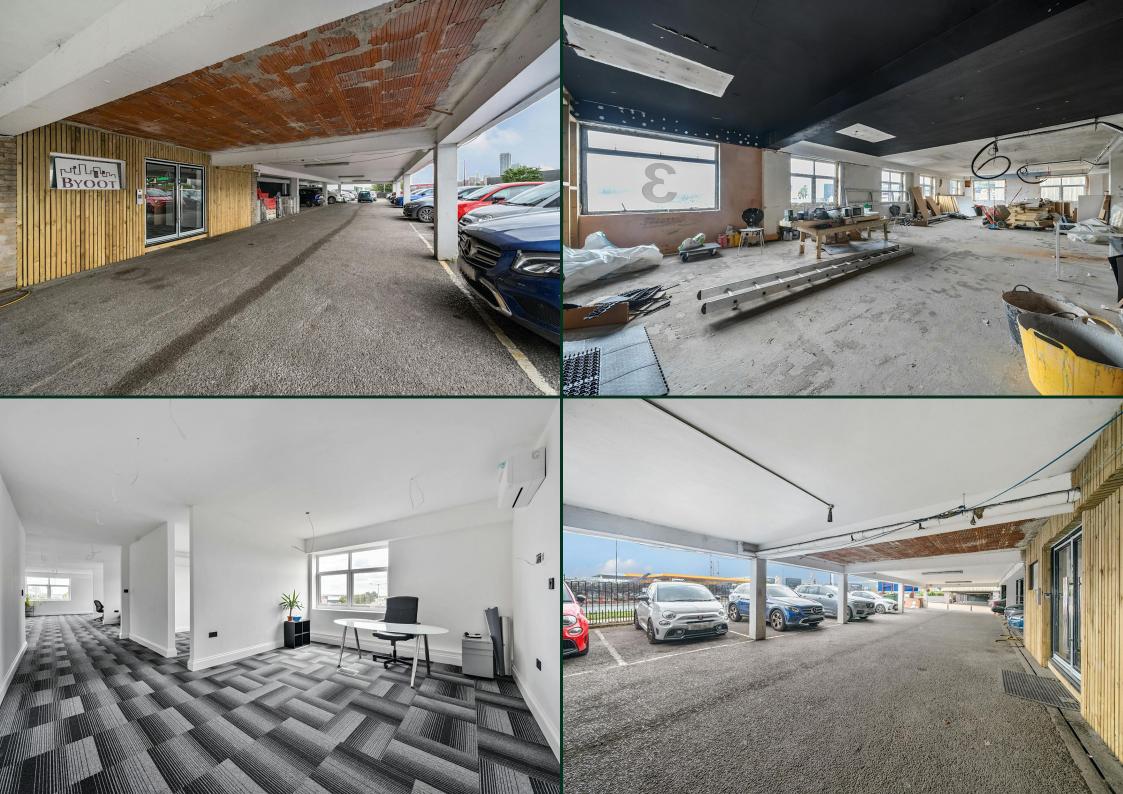

## Description

Forest Real Estate are pleased to bring to the market, this well located, 2 storey office building, situated in a great position along the A40.

With ground floor parking of up to 37 spaces, the building spans 9,306 square foot, with a small reception area on the ground floor, a shell & core, open, office space on the first floor spanning circa 4,500sqft with potential for a wide range of uses.

As you head up to the second floor, the space is a newly refurbished, high spec office, boasting a gym, tea point, multiple offices and amazing natural light.