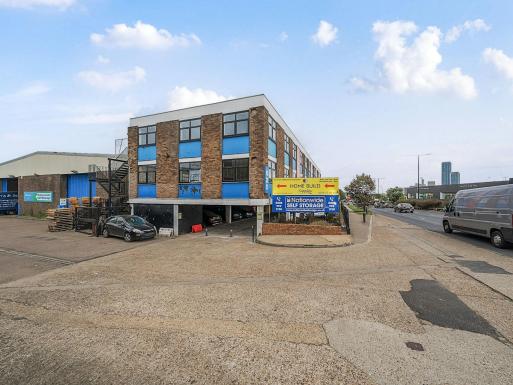

## Description

Forest Real Estate are pleased to bring to the market, this well located, 2 storey office building, situated in a great position along the A40.

With ground floor parking of up to 37 spaces, the building spans 9,306 square foot, with a small reception area on the ground floor, a shell & core, open, office space on the first floor spanning circa 4,500sqft with potential for a wide range of uses.