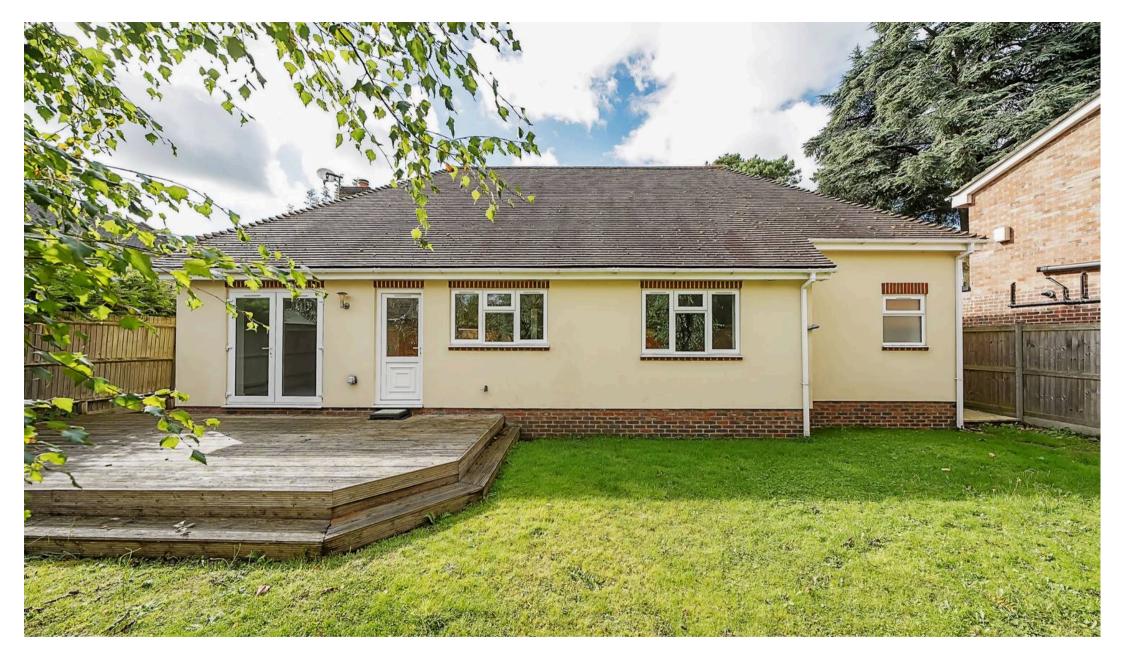

Inside, the bungalow offers a generously sized, double-aspect lounge/dining area, bathed in natural light, with patio doors that open directly onto the rear garden perfect for seamless indoor-outdoor living. The lounge adjoins a separate dining room, ideal for family meals or entertaining. The modern fitted kitchen provides ample storage and workspace, and could be knocked through to create a larger open plan kitchen/dining room (subject to planning and building regulations).

The level rear garden is perfect for outdoor relaxation, offering privacy and low-maintenance landscaping with a large decked area leading to the level lawn.

Location: Warlingham Village Green is just a short stroll away, offering a variety of local shops, amenities, pubs, and restaurants. The property is also conveniently located near Elizabeth House Medical Practice and various sports and social clubs. Families will appreciate the range of schools available in Warlingham, catering to children of all ages.