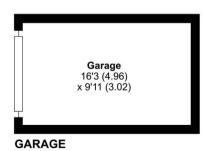

The property is approached via a block-paved driveway, providing off-street parking for several cars and access to a single detached garage. The well-maintained front garden adds to the welcoming curb appeal.

## Eglise Road, Warlingham, CR6

Approximate Area = 1120 sq ft / 104 sq m Garage = 161 sq ft / 14.9 sq m Total = 1281 sq ft / 118.9 sq m

For identification only - Not to scale