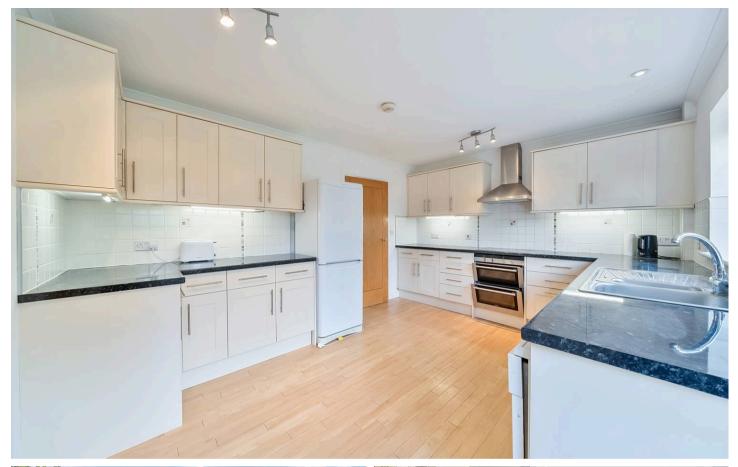

Inside, the bungalow offers a generously sized, double-aspect lounge/dining area, bathed in natural light, with patio doors that open directly onto the rear garden perfect for seamless indoor-outdoor living. The lounge adjoins a separate dining room, ideal for family meals or entertaining. The modern fitted kitchen provides ample storage and workspace, and could be knocked through to create a larger open plan kitchen/dining room (subject to planning and building regulations).