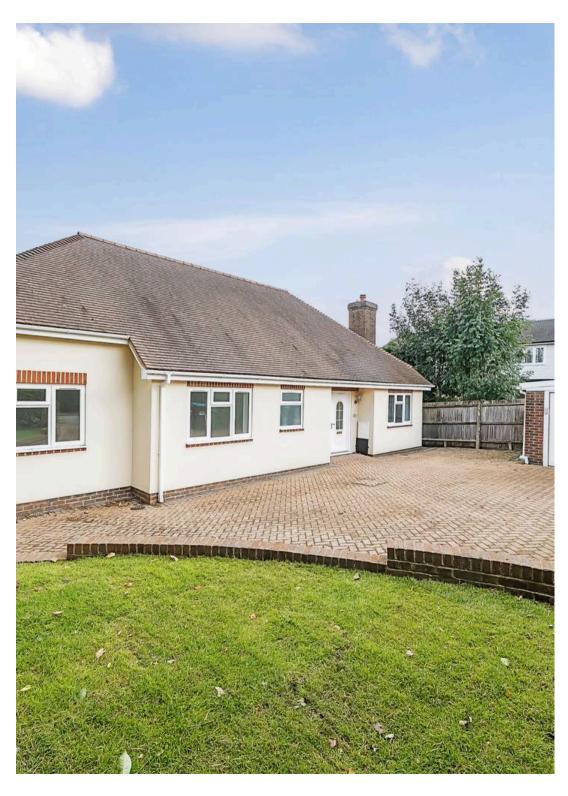

#### CHAIN FREE Three-Bedroom Detached Bungalow in Prime Warlingham Location

This modern detached bungalow, built in 2008, is offered chain free and provides spacious living accommodation on a level plot. Situated within walking distance to the vibrant Warlingham Village Green and the convenience of Sainsbury's Supermarket, this property combines modern living with a highly sought-after location. There is potential opportunity to extend into the spacious loft (subject to planning and building regulations).

The property is approached via a block-paved driveway, providing off-street parking for several cars and access to a single detached garage. The well-maintained front garden adds to the welcoming curb appeal.