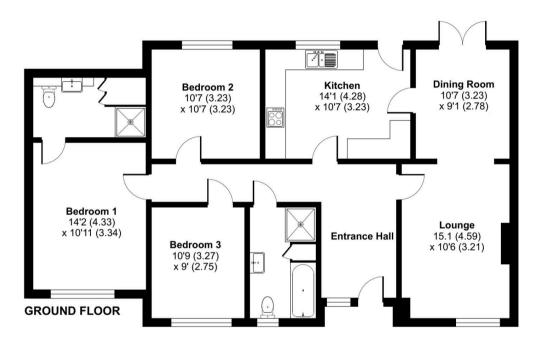

Inside, the bungalow offers a generously sized, double-aspect lounge/dining area, bathed in natural light, with patio doors that open directly onto the rear garden perfect for seamless indoor-outdoor living. The lounge adjoins a separate dining room, ideal for family meals or entertaining. The modern fitted kitchen provides ample storage and workspace, and could be knocked through to create a larger open plan kitchen/dining room (subject to planning and building regulations).

There are three spacious double bedrooms, each offering comfort and plenty of natural light. The master bedroom benefits from an ensuite shower room, while the remaining bedrooms share a well-appointed family bathroom with a bath and separate shower.

## Eglise Road, Warlingham, CR6

Approximate Area = 1120 sq ft / 104 sq m Garage = 161 sq ft / 14.9 sq m Total = 1281 sq ft / 118.9 sq m

For identification only - Not to scale