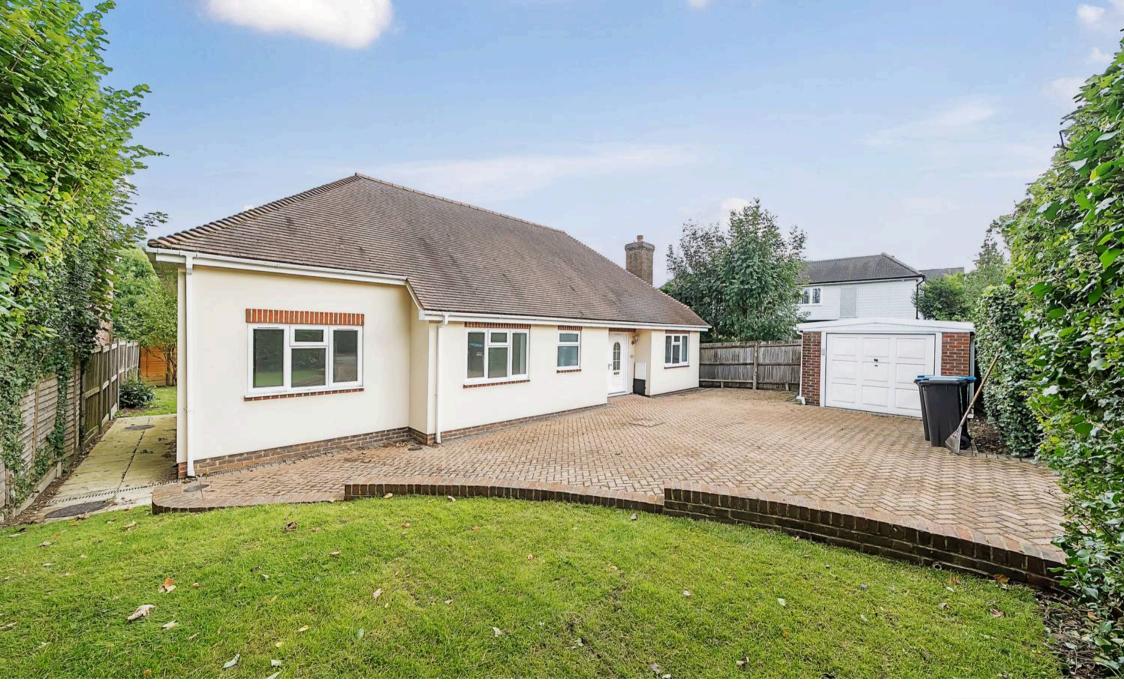

#### CHAIN FREE Three-Bedroom Detached Bungalow in Prime Warlingham Location

This modern detached bungalow, built in 2008, is offered chain free and provides spacious living accommodation on a level plot. Situated within walking distance to the vibrant Warlingham Village Green and the convenience of Sainsbury's Supermarket, this property combines modern living with a highly sought-after location. There is potential opportunity to extend into the spacious loft (subject to planning and building regulations).

The property is approached via a block-paved driveway, providing off-street parking for several cars and access to a single detached garage. The well-maintained front garden adds to the welcoming curb appeal.