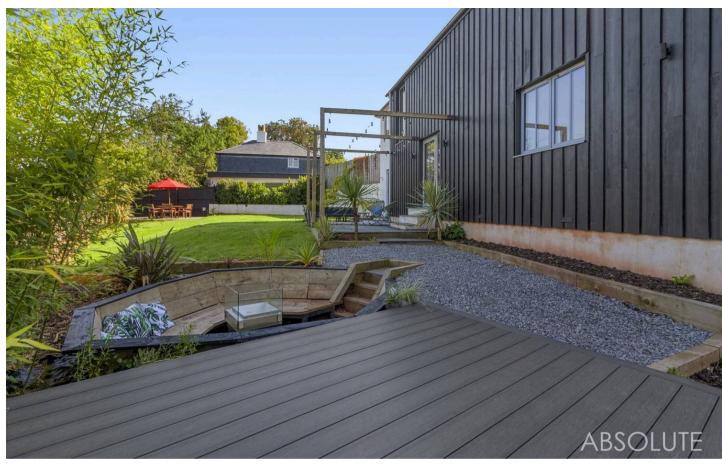

Outside, the property continues to impress with its thoughtfully designed and well-maintained outdoor spaces. The enclosed rear garden provides a private oasis for outdoor gatherings or simple relaxation under the sun. A double-width driveway and integral double garage offer ample parking for multiple vehicles, ensuring convenience for the homeowner and visitors alike.

#### Rear Garden

The good size rear garden features a sunken seating area, patio with pergola and is laid largely to lawn. It is enclosed by timber fencing and benefits from outside lighting.