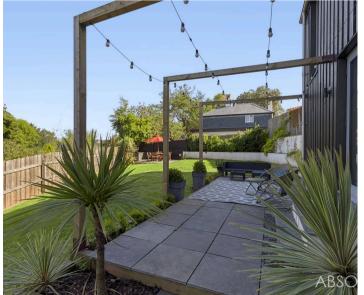

#### Rear Garden

The good size rear garden features a sunken seating area, patio with pergola and is laid largely to lawn. It is enclosed by timber fencing and benefits from outside lighting.