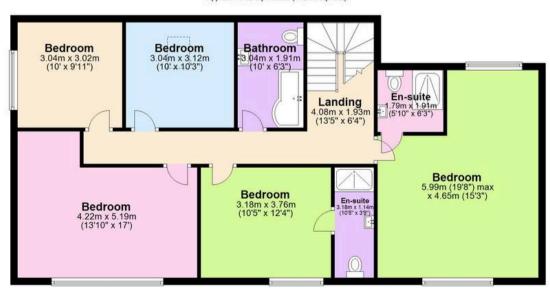

### First Floor

Approx. 104.2 sq. metres (1121.3 sq. feet)

Total area: approx. 212.4 sq. metres (2285.7 sq. feet)

Approx Plan produced using PlanUp.

3 The Paddocks, Torquay