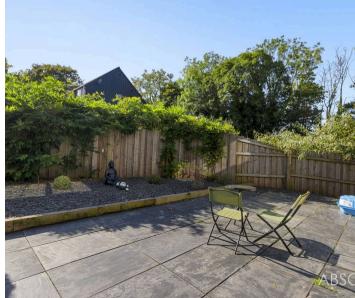

#### Rear Garden

The good size rear garden features a sunken seating area, patio with pergola and is laid largely to lawn. It is enclosed by timber fencing and benefits from outside lighting.