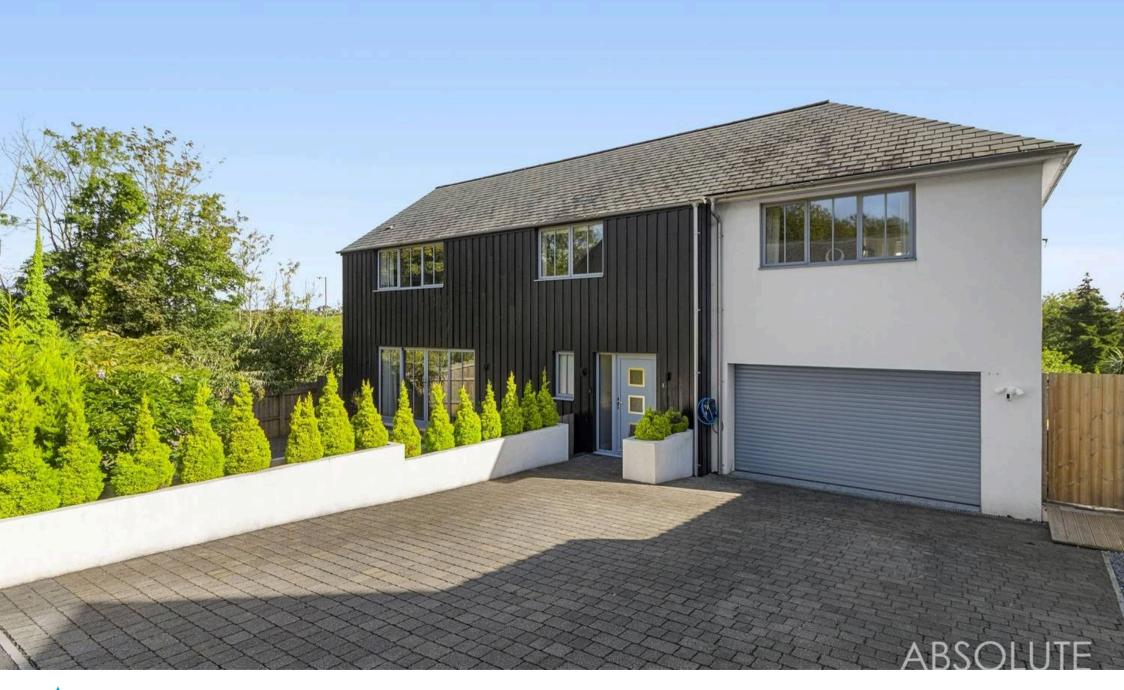

### Torquay

Situated in a sought-after location, this superb and spacious modern five-bedroom detached residence offers the perfect blend of luxury and functionality.

The property boasts an impressive open plan living space, ideal for entertaining guests or relaxing with family. The quality modern fitted kitchen comes complete with built-in appliances, while a separate study/snug provides a quiet retreat for work or relaxation. Five well-proportioned bedrooms, two of which benefit from en-suite facilities, offer ample space for a growing family. A family bathroom/WC and downstairs cloakroom/WC cater to practicalities, while uPVC double glazing and an air source heat pump ensure energy efficiency throughout the home.

Outside, the property continues to impress with its thoughtfully designed and well-maintained outdoor spaces. The enclosed rear garden provides a private oasis for outdoor gatherings or simple relaxation under the sun. A double-width driveway and integral double garage offer ample parking for multiple vehicles, ensuring convenience for the homeowner and visitors alike.

The front garden, designed for easy maintenance, adds to the property's kerb appeal and creates a welcoming first impression. Whether enjoying a morning coffee on the patio or hosting a summer barbecue in the spacious garden, this property's outdoor spaces provide the perfect backdrop for creating lasting memories with family and friends.

### **Driveway**

To the front of the property there is a double width driveway which leads to the integral garage.