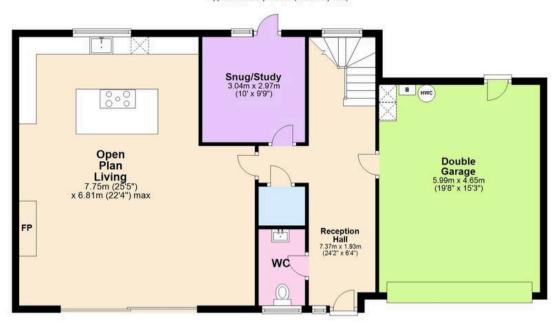

le width driveway which leads to the integral garage.

### 3 The Paddock, Edginswell Lane

### Torquay

The property occupies a highly sought after residential position within close proximity to Torbay Hospital, both highly regarded Grammar schools and the ring road which connects to Newton Abbot, Exeter and beyond. There is also easy access to The Wren Retail Park and The Willows shopping precinct which offers a brilliant selection of supermarkets, home furnishing stores and more. The lively Torquay seafront, town centre and deep water marina are all within approximately 3 miles distance their enviable array of restaurants, bars, shops, facilities and amenities.

Council Tax band: F

Tenure: Freehold





















### **Ground Floor**

Approx. 108.2 sq. metres (1164.4 sq. feet)





### First Floor

Approx. 104.2 sq. metres (1121.3 sq. feet)





Total area: approx. 212.4 sq. metres (2285.7 sq. feet)

Approx Plan produced using PlanUp.

3 The Paddocks, Torquay



## Absolute Sales & Lettings

Absolute Sales & Lettings Ltd, 13 Ilsham Road - TQ1 2JG

01803 214214

torquay@movewithabsolute.co.uk

movewithabsolute.co.uk/