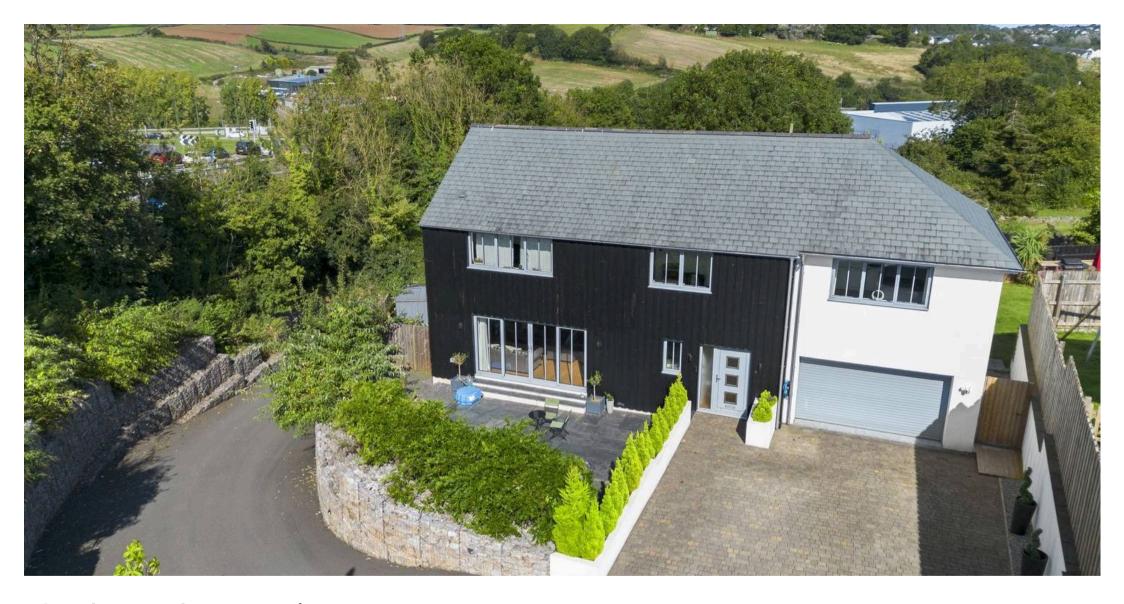

Outside, the property continues to impress with its thoughtfully designed and well-maintained outdoor spaces. The enclosed rear garden provides a private oasis for outdoor gatherings or simple relaxation under the sun. A double-width driveway and integral double garage offer ample parking for multiple vehicles, ensuring convenience for the homeowner and visitors alike.

The front garden, designed for easy maintenance, adds to the property's kerb appeal and creates a welcoming first impression. Whether enjoying a morning coffee on the patio or hosting a summer barbecue in the spacious garden, this property's outdoor spaces provide the perfect backdrop for creating lasting memories with family and friends.