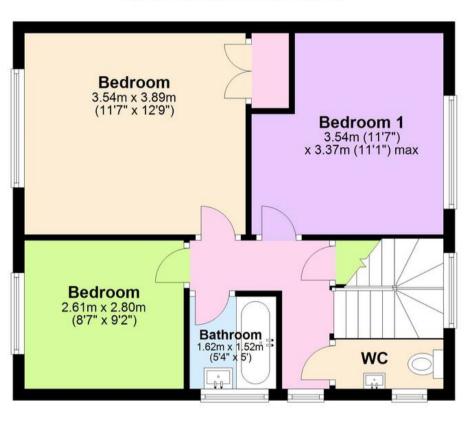

## **First Floor**

Approx. 46.0 sq. metres (494.8 sq. feet)

Total area: approx. 96.2 sq. metres (1035.8 sq. feet)

Approx Plan produced using PlanUp.

7 Quinta Close, Torquay