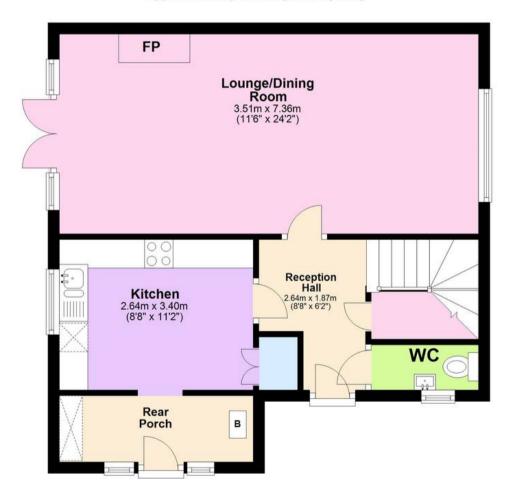

## Absolute Sales & Lettings

Absolute Sales & Lettings Ltd, 13 Ilsham Road - TQ1 2JG 01803 214214

torquay@movewithabsolute.co.uk
movewithabsolute.co.uk/

**Ground Floor** 

Approx. 50.3 sq. metres (541.0 sq. feet)