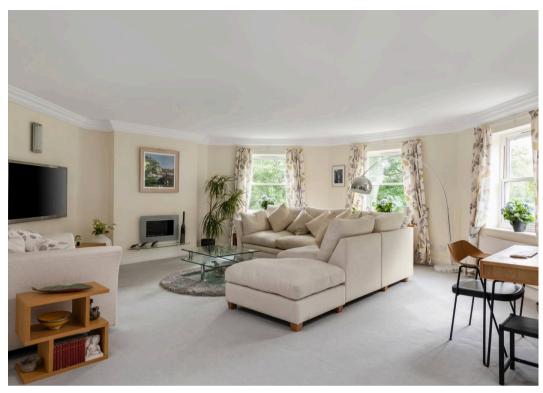

## The Lodge Batts Hill, Reigate

This light and spacious apartment is set in the private and secluded Lodge building set on the prestigious Wray Mill Park development surrounded by well-maintained landscaped gardens. The accommodation has full use of the development's private indoor heated swimming pool and comprises approx. 1,700 sq ft including entrance hall, large octagonal reception room with additional dining area, quintuple aspect windows spanning 270 degrees, with stunning views across the common, with its iconic windmill and beyond.