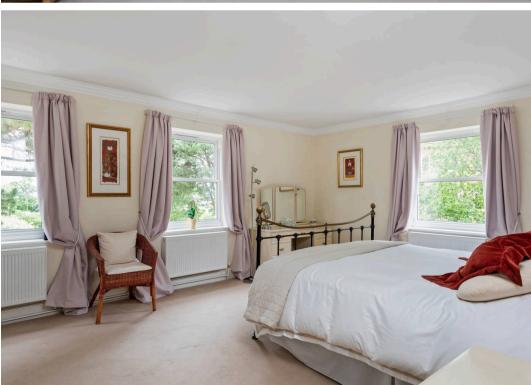

The kitchen/breakfast room is fully fitted with double oven and five-ring gas hob. The master bedroom has a walk-in dressing room and en-suite bathroom with separate shower. There are two other double bedrooms and family shower room. There is ample visitor parking and two private allocated underground garage spaces. This property has a share of the freehold, which is owned by the residents, and is at the end of a chain