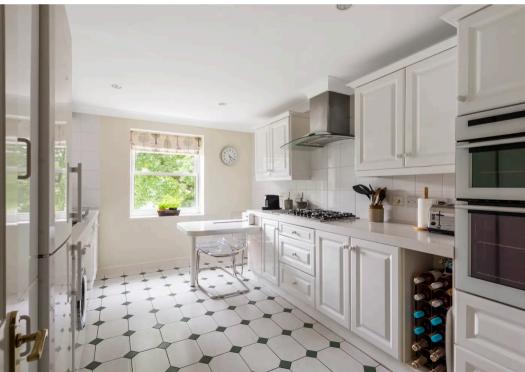

The kitchen/breakfast room is fully fitted with double oven and five-ring gas hob. The master bedroom has a walk-in dressing room and en-suite bathroom with separate shower. There are two other double bedrooms and family shower room. There is ample visitor parking and two private allocated underground garage spaces. This property has a share of the freehold, which is owned by the residents, and is at the end of a chain