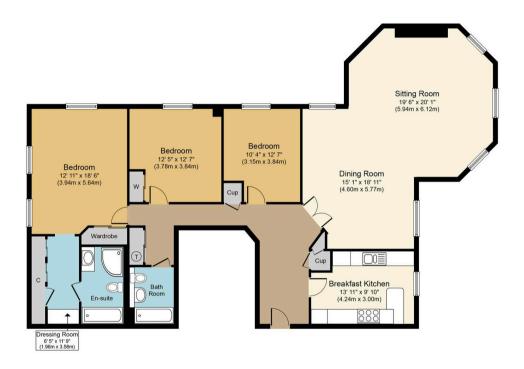

First Floor Approximate Floor Area 1,647 sq. ft. 153 sq. m.

Batts Hill, RH2

Approx. Gross Internal Floor Area 1,647 sq. ft. 153 sq. m.

Whilst every attempt has been made to ensure the accuracy of the floor plan contained here, measurements of doors, windows, rooms and any other items are approximate and no responsibility is taken for any error, omission, or mis-statement. This plan is for illustrative purposes only and should be used as such by any prospective purchaser or tenant.

The services, systems and appliances shown have not been tested and no guarantee as to their operability or efficiency can be given.

Copyright Property Portraits I www.propertyportraits.co.uk