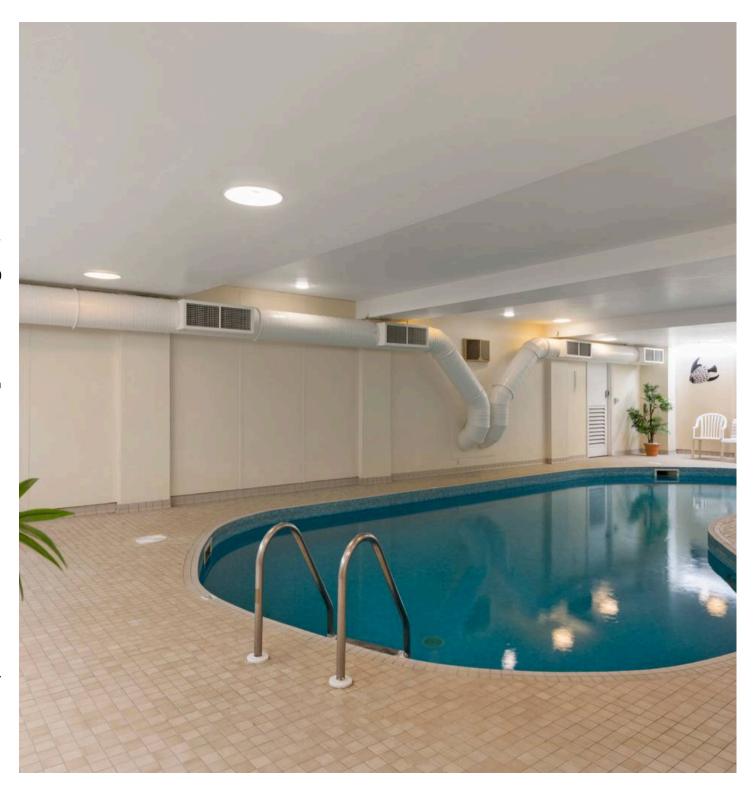

## The Lodge Batts Hill, Reigate

This light and spacious apartment is set in the private and secluded Lodge building set on the prestigious Wray Mill Park development surrounded by well-maintained landscaped gardens. The accommodation has full use of the development's private indoor heated swimming pool and comprises approx. 1,700 sq ft including entrance hall, large octagonal reception room with additional dining area, quintuple aspect windows spanning 270 degrees, with stunning views across the common, with its iconic windmill and beyond.

Council Tax band: TBD

Tenure: Share of Freehold

- Set in an exclusive development with fabulous views overlooking Wray Common
- First floor apartment is presented in excellent order throughout
- The accommodation comprises approx. 1,700 sq ft.
- Full use of the development's heated swimming pool.