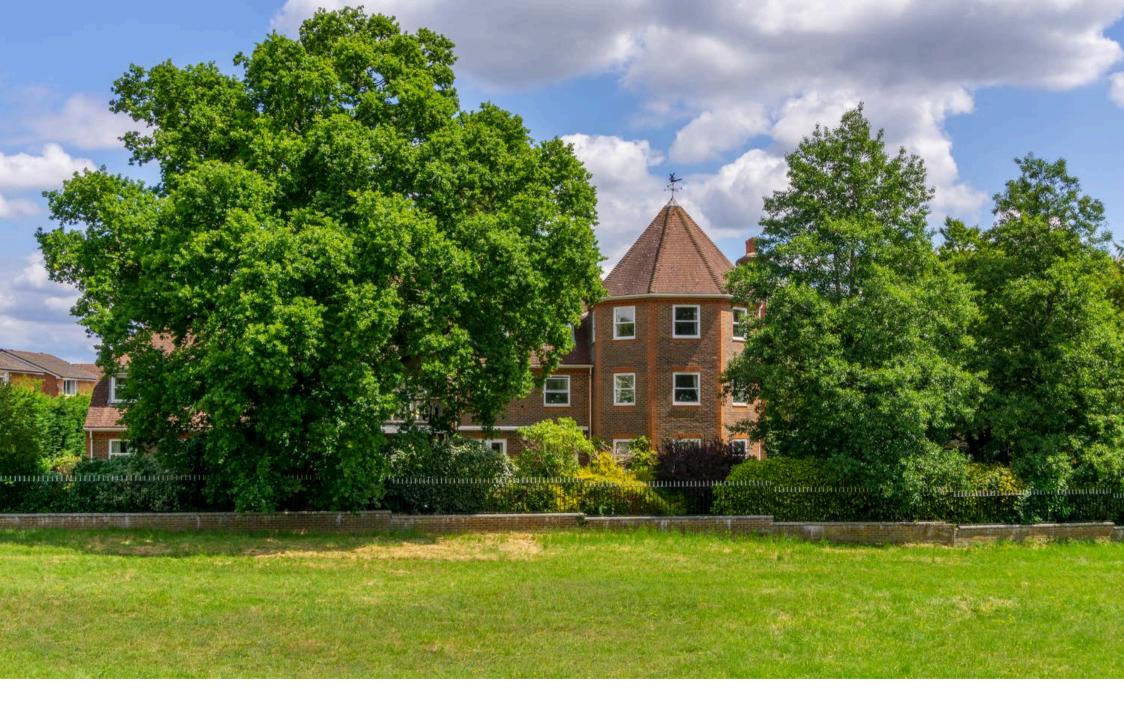

## The Lodge Batts Hill, Reigate

This light and spacious apartment is set in the private and secluded Lodge building set on the prestigious Wray Mill Park development surrounded by well-maintained landscaped gardens. The accommodation has full use of the development's private indoor heated swimming pool and comprises approx. 1,700 sq ft including entrance hall, large octagonal reception room with additional dining area, quintuple aspect windows spanning 270 degrees, with stunning views across the common, with its iconic windmill and beyond.