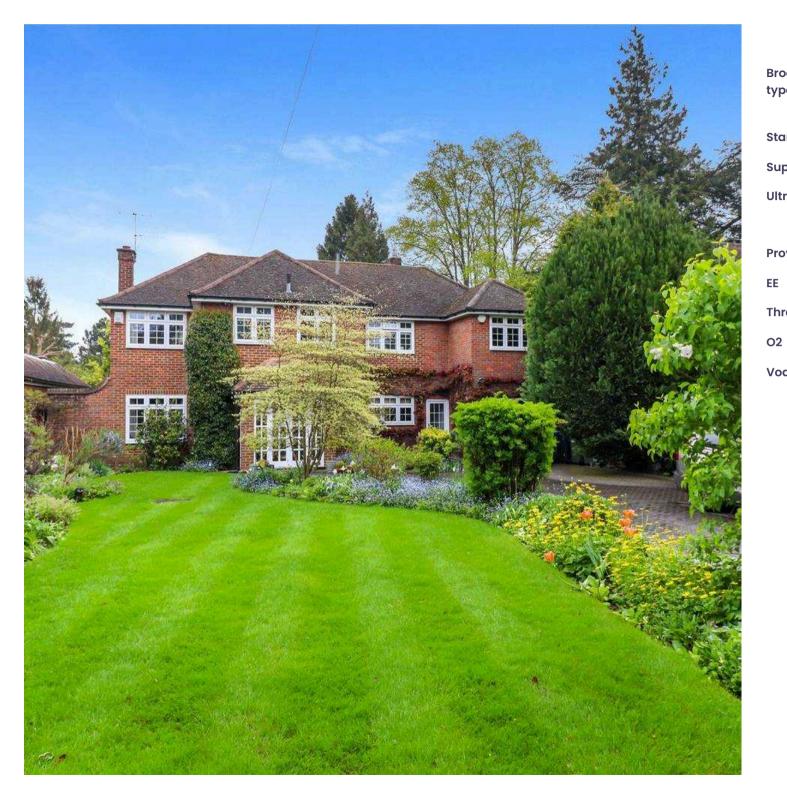

96 Langley Road, Watford In Excess of £1,250,000

## 96 Langley Road

## Watford, Watford

Proffitt & Holt present this impressive 5-bedroom, 3-reception room, 2bathroom detached house, offering a blend of space, convenience, and potential for customisation.

Upon arrival, you're greeted by a substantial front drive and garden, enhancing both practicality and curb appeal. Step through the porch into the welcoming entrance hall, providing access to the various living spaces.

| oadbar<br>pe | nd (            |       | lable<br>nload | Highest<br>available<br>upload s |   | Availability |
|--------------|-----------------|-------|----------------|----------------------------------|---|--------------|
| andard       | 1               | 10 M  | ops            | 0.9 Mbps                         | 6 | Good         |
| uperfast     | t 1             | 145 N | Nbps           | 20 Mbps                          |   | Good         |
| trafast      | 1               | 1000  | Mbps           | 220 Mbp                          | S |              |
|              |                 |       |                |                                  |   |              |
| ovider       | Voi             | ice   | Data           |                                  |   |              |
|              | Lim             | nited | Limited        |                                  |   |              |
| nree         | Limited Limited |       |                |                                  |   |              |
| 2            | Like            | əly   | Limited        |                                  |   |              |