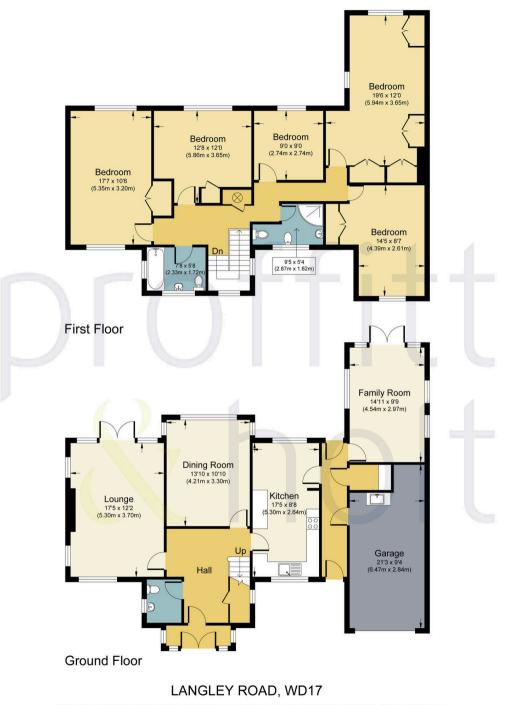

The ground floor boasts cloakroom, generously sized lounge, separate dining room, and a kitchen/diner, offering ample space for family living and entertaining. A family room adds versatility to the layout, accommodating various lifestyle needs.

To the first floor are five well-proportioned bedrooms offering comfortable accommodation, complemented by a landing, shower room and a separate bathroom.

Outside, a mature and well-maintained garden provides a peaceful retreat, while a garage offers additional storage or parking space.

APPROX. GROSS INTERNAL FLOOR AREA 2179.47 SQ FT / 202.48 SQ M. INC. GARAGE PHOLTW: THIS IMAGE IS ILLUSTRATIVE ONLY - NOT TO SCALE: COPYRIGHT: THE IMAGE TAILOR LTD. 2024.