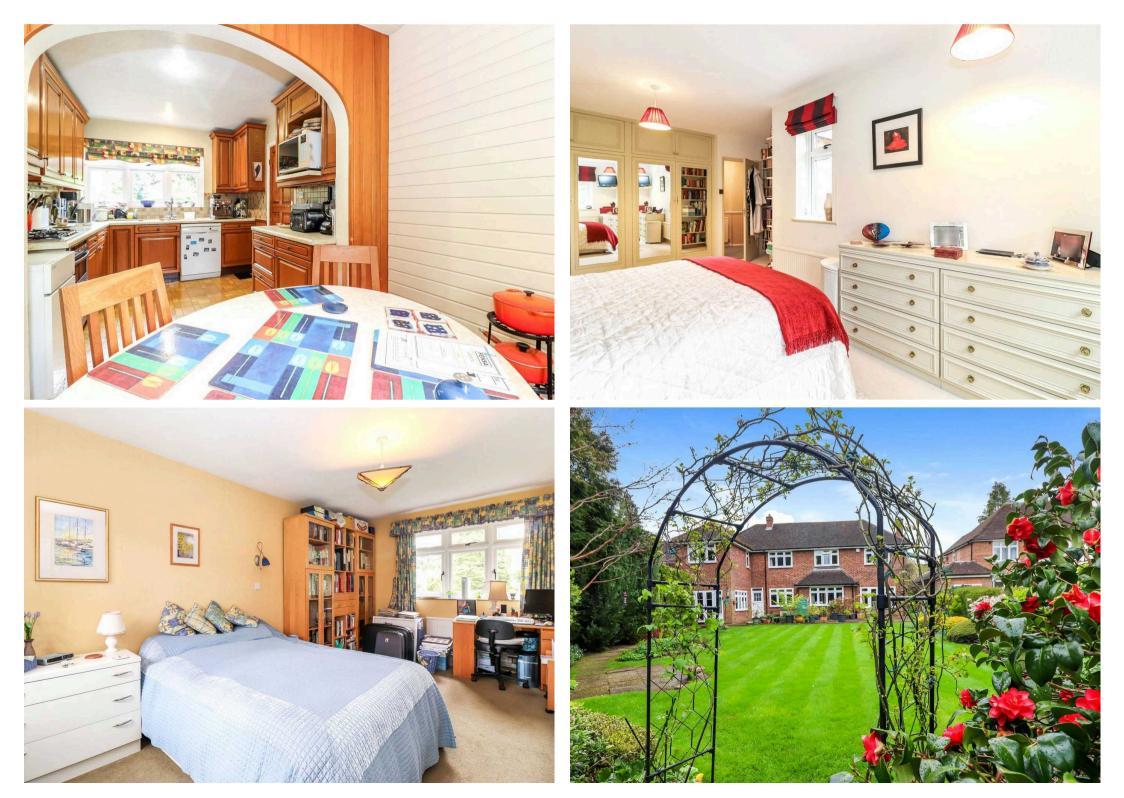

The ground floor boasts cloakroom, generously sized lounge, separate dining room, and a kitchen/diner, offering ample space for family living and entertaining. A family room adds versatility to the layout, accommodating various lifestyle needs.

To the first floor are five well-proportioned bedrooms offering comfortable accommodation, complemented by a landing, shower room and a separate bathroom.

Outside, a mature and well-maintained garden provides a peaceful retreat, while a garage offers additional storage or parking space.