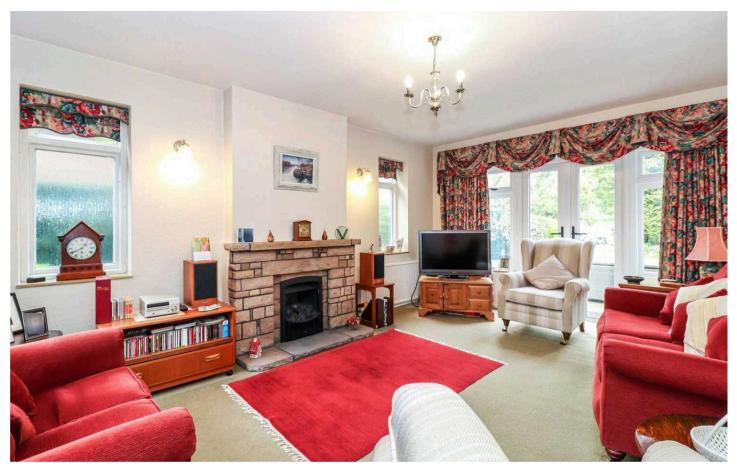

The ground floor boasts cloakroom, generously sized lounge, separate dining room, and a kitchen/diner, offering ample space for family living and entertaining. A family room adds versatility to the layout, accommodating various lifestyle needs.