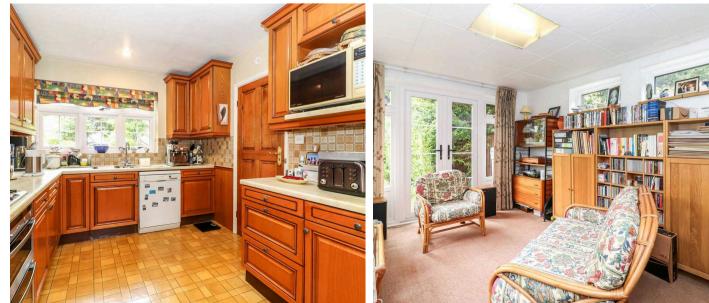

The ground floor boasts cloakroom, generously sized lounge, separate dining room, and a kitchen/diner, offering ample space for family living and entertaining. A family room adds versatility to the layout, accommodating various lifestyle needs.