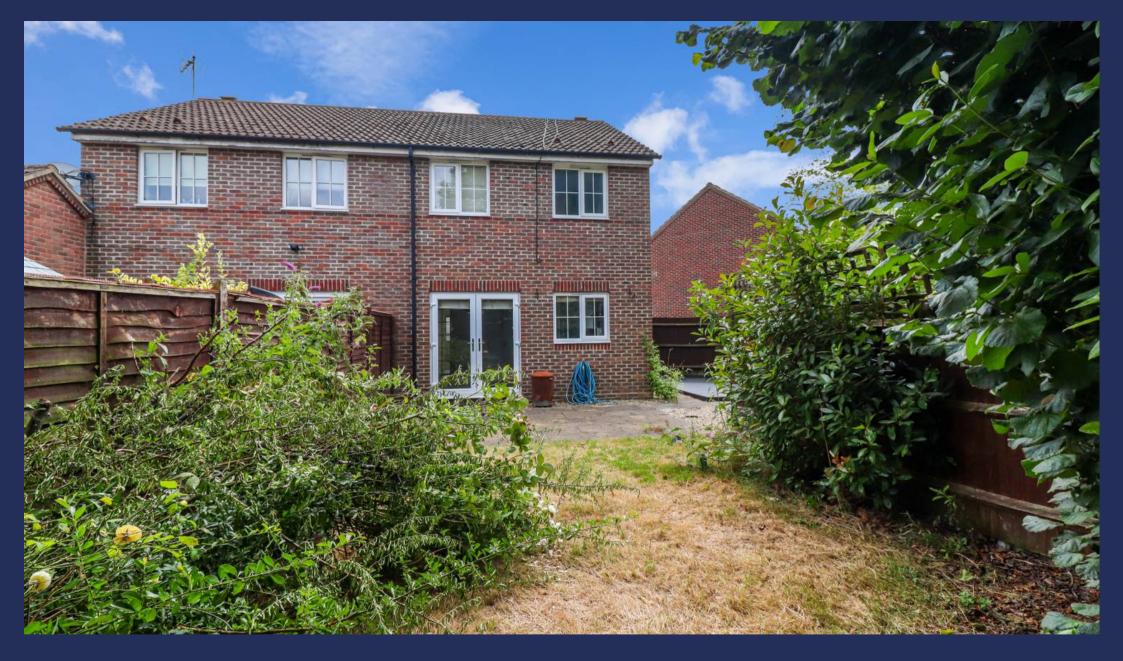

Externally, the rear garden is larger than average and wraps round the house. Mainly lawned, there is also a decked area, ideal for entertaining and outside dining. Side access leads you to the front of the house, where there is a driveway and garage.