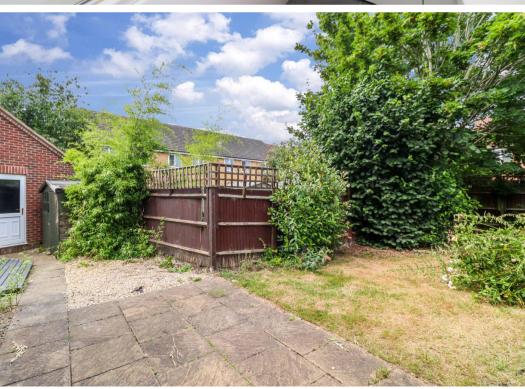

Externally, the rear garden is larger than average and wraps round the house. Mainly lawned, there is also a decked area, ideal for entertaining and outside dining. Side access leads you to the front of the house, where there is a driveway and garage.