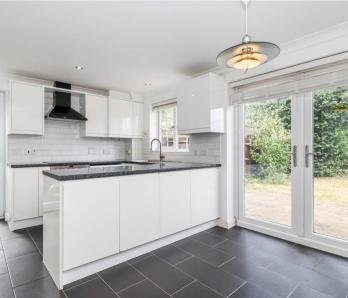

## 7 Merlin Way

Leavesden, Watford

Sold with no upper chain, this modern home sits on a corner plot in a quiet road within this popular development, close to Leavesden Studios.

The accommodation is well laid out and tastefully decorated. The ground floor consists of an entrance hall with guest W/C, spacious formal sitting room and kitchen-diner which leads out to the garden. The kitchen itself has been refitted in a contemporary sleek handleless design and boasts a range of integrated appliances. To the first floor, there are 3 well appointed bedrooms and a refitted family bathroom.