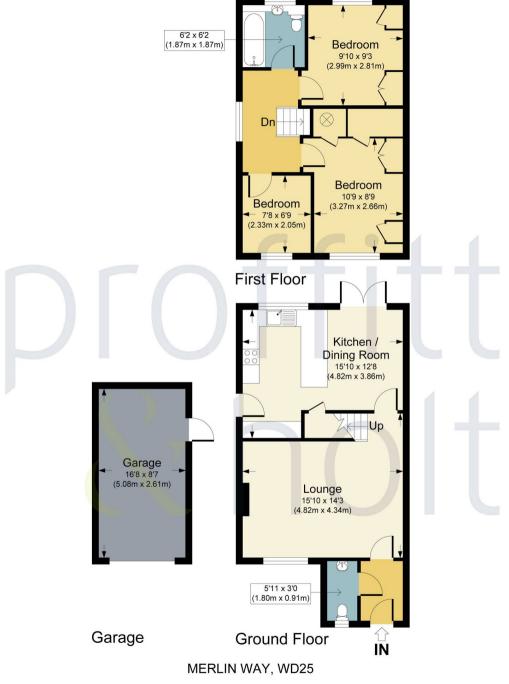

## 7 Merlin Way

Leavesden, Watford

Sold with no upper chain, this modern home sits on a corner plot in a quiet road within this popular development, close to Leavesden Studios.

The accommodation is well laid out and tastefully decorated. The ground floor consists of an entrance hall with guest W/C, spacious formal sitting room and kitchen-diner which leads out to the garden. The kitchen itself has been refitted in a contemporary sleek handleless design and boasts a range of integrated appliances. To the first floor, there are 3 well appointed bedrooms and a refitted family bathroom.