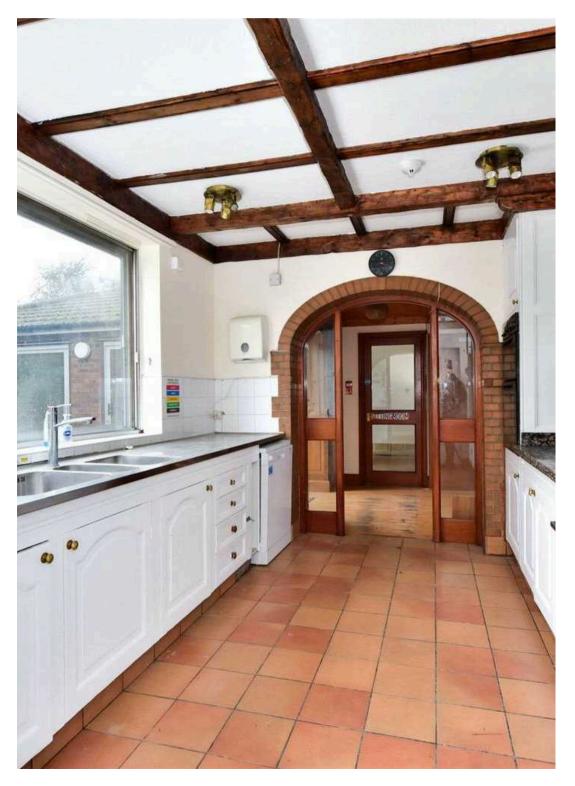

## Summerhouse Lane

Aldenham, Watford

A fantastic opportunity to acquire this six bedroom detached property which is approximately 2,827sq.ft in size and in need of complete modernisation.

This property currently comprises of six bedrooms, four bathrooms, three reception rooms, a fitted kitchen plus utility room.

# Summerhouse Lane

Aldenham, Watford

A fantastic opportunity to acquire this six bedroom detached property which is approximately 2,827sq.ft in size and in need of complete modernisation. This property currently comprises of six bedrooms, four bathrooms, three reception rooms, a fitted kitchen plus utility room. Outside, the substantial plot offers ample parking to the front, a detached outbuilding plus a summer house. This property is offered for sale with no upper chain.