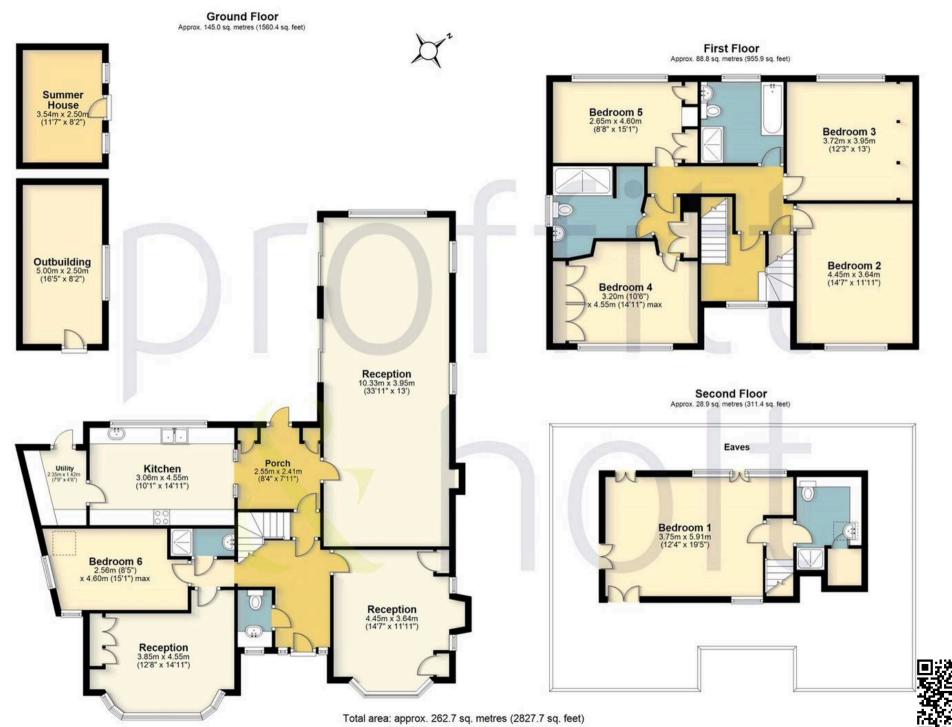

## Summerhouse Lane

Aldenham, Watford

A fantastic opportunity to acquire this six bedroom detached property which is approximately 2,827sq.ft in size and in need of complete modernisation.

This property currently comprises of six bedrooms, four bathrooms, three reception rooms, a fitted kitchen plus utility room.

# Summerhouse Lane

Aldenham, Watford

A fantastic opportunity to acquire this six bedroom detached property which is approximately 2,827sq.ft in size and in need of complete modernisation. This property currently comprises of six bedrooms, four bathrooms, three reception rooms, a fitted kitchen plus utility room. Outside, the substantial plot offers ample parking to the front, a detached outbuilding plus a summer house. This property is offered for sale with no upper chain.