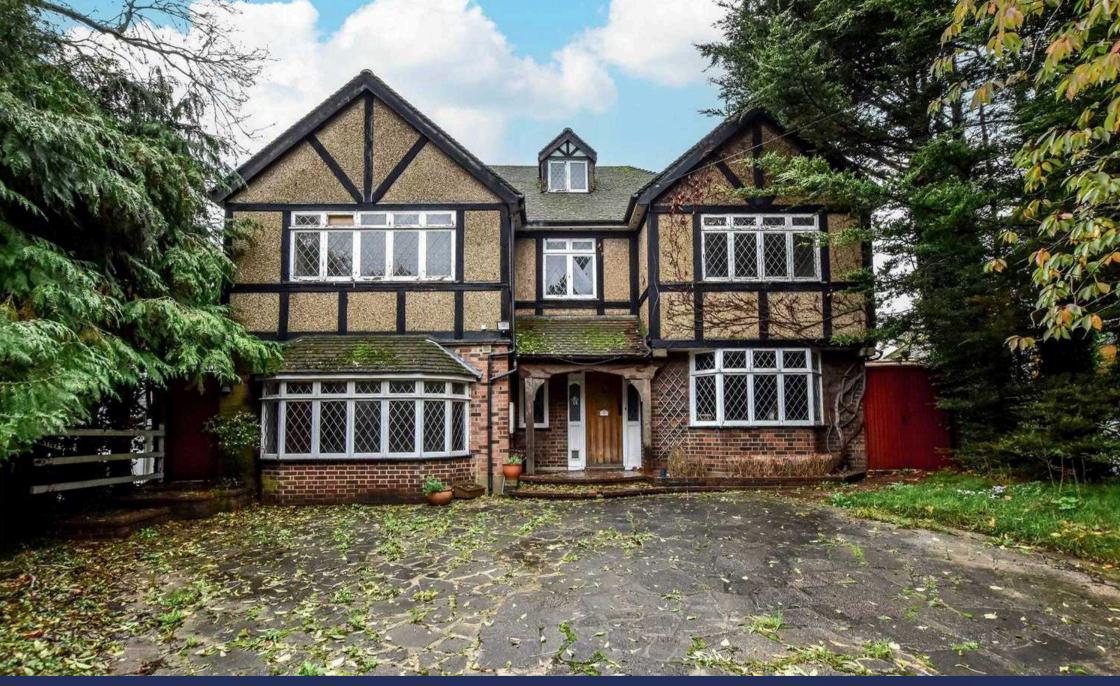

## Summerhouse Lane

Aldenham, Watford

A fantastic opportunity to acquire this six bedroom detached property which is approximately 2,827sq.ft in size and in need of complete modernisation.

This property currently comprises of six bedrooms, four bathrooms, three reception rooms, a fitted kitchen plus utility room.

# Summerhouse Lane

Aldenham, Watford

A fantastic opportunity to acquire this six bedroom detached property which is approximately 2,827sq.ft in size and in need of complete modernisation. This property currently comprises of six bedrooms, four bathrooms, three reception rooms, a fitted kitchen plus utility room. Outside, the substantial plot offers ample parking to the front, a detached outbuilding plus a summer house. This property is offered for sale with no upper chain.

- Requires Modernising Throughout
- Six Bedrooms
- No Upper Chain
- Large Garden/Land/Paddock
- Four Bathrooms
- Summerhouse and Outbuilding
- Three Reception Rooms
- Ample Off-Street Parking

For broadband and mobile speeds see: