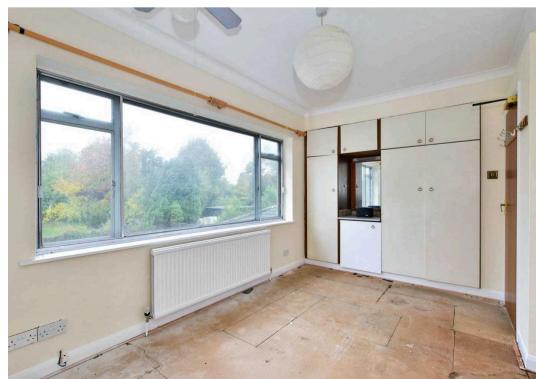

## Summerhouse Lane

Aldenham, Watford

A fantastic opportunity to acquire this six bedroom detached property which is approximately 2,827sq.ft in size and in need of complete modernisation.

This property currently comprises of six bedrooms, four bathrooms, three reception rooms, a fitted kitchen plus utility room.

# Summerhouse Lane

Aldenham, Watford

A fantastic opportunity to acquire this six bedroom detached property which is approximately 2,827sq.ft in size and in need of complete modernisation. This property currently comprises of six bedrooms, four bathrooms, three reception rooms, a fitted kitchen plus utility room. Outside, the substantial plot offers ample parking to the front, a detached outbuilding plus a summer house. This property is offered for sale with no upper chain.