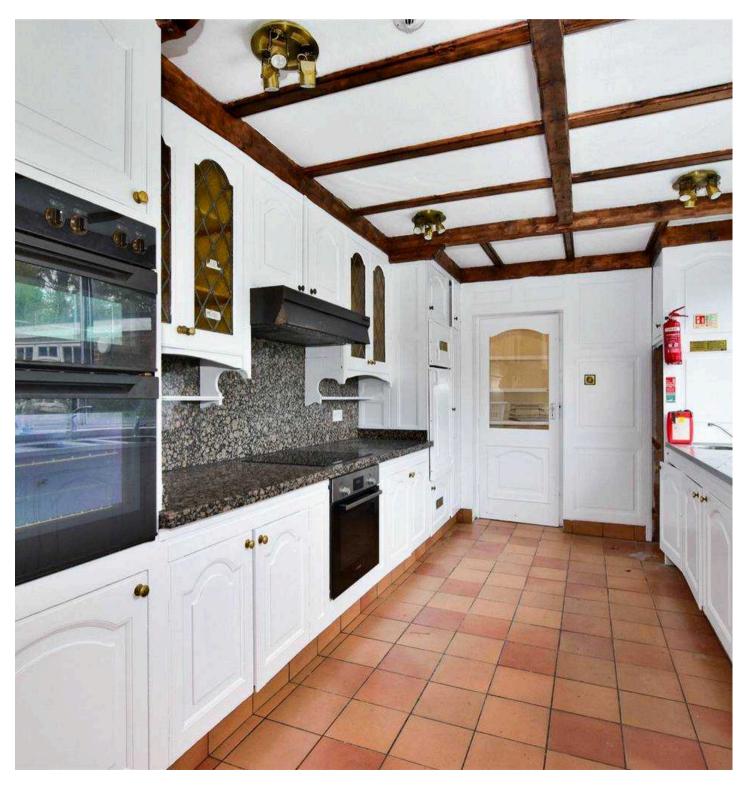

## Summerhouse Lane

Aldenham, Watford

A fantastic opportunity to acquire this six bedroom detached property which is approximately 2,827sq.ft in size and in need of complete modernisation.

This property currently comprises of six bedrooms, four bathrooms, three reception rooms, a fitted kitchen plus utility room.

# Summerhouse Lane

Aldenham, Watford

A fantastic opportunity to acquire this six bedroom detached property which is approximately 2,827sq.ft in size and in need of complete modernisation. This property currently comprises of six bedrooms, four bathrooms, three reception rooms, a fitted kitchen plus utility room. Outside, the substantial plot offers ample parking to the front, a detached outbuilding plus a summer house. This property is offered for sale with no upper chain.