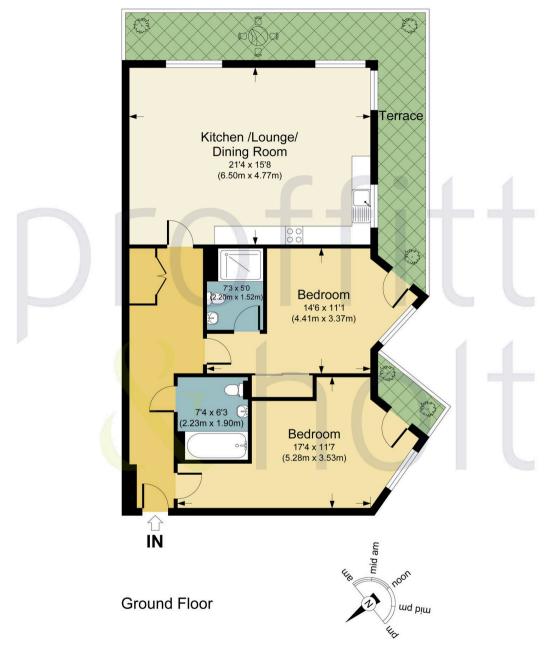

### **Fixtures and Fittings**

All fixtures and fittings are expressly excluded from the sale, unless specifically mentioned herein.

APPROX. GROSS INTERNAL FLOOR AREA 868.10 SQ FT / 80.65 SQ M PHOLTW: THIS IMAGE IS ILLUSTRATIVE ONLY - NOT TO SCALE: COPYRIGHT: THE IMAGE TAILOR LTD. 2022.