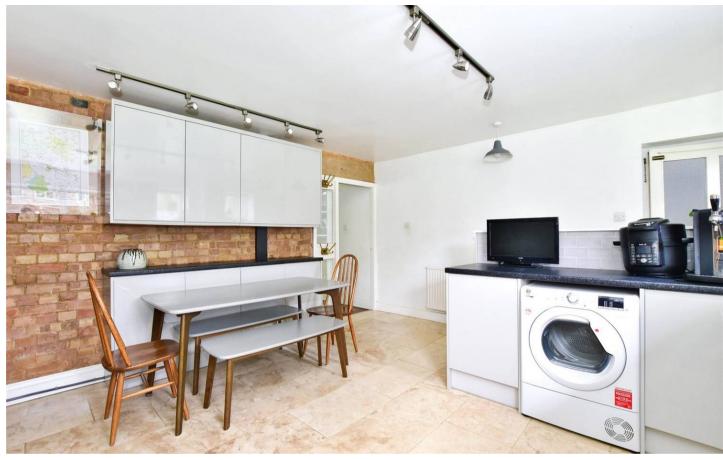

Accommodation comprises; kitchen, lounge, inner hallway, two double bedrooms, and family bathroom. To the exterior there are attractive communal gardens, residents parking area and garage en-bloc. EPC - EER: C