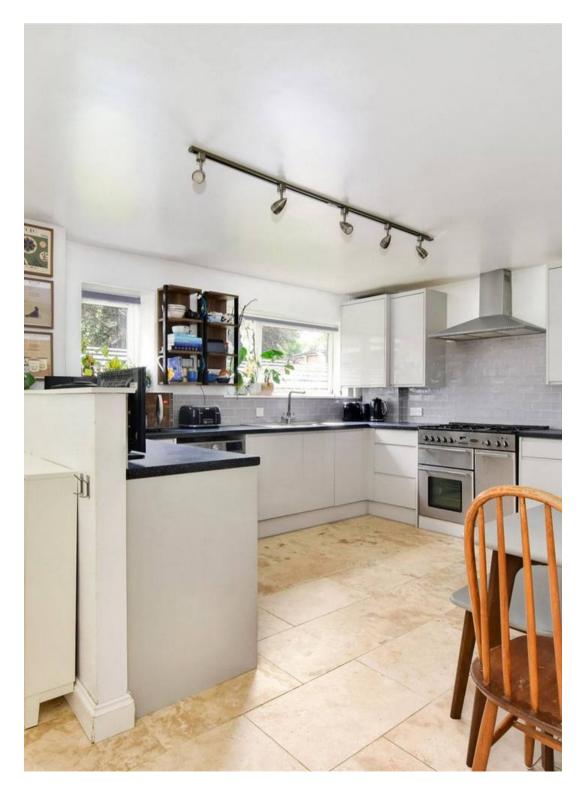

Accommodation comprises; kitchen, lounge, inner hallway, two double bedrooms, and family bathroom. To the exterior there are attractive communal gardens, residents parking area and garage en-bloc. EPC - EER: C

Council Tax band: C

Tenure: Leasehold

EPC Energy Efficiency Rating: C

EPC Environmental Impact Rating: C

- Modern Kitchen
- Ground Floor Flat
- Two Double Bedrooms
- Quiet Location
- Garage
- Close to Station
- Residents Parking