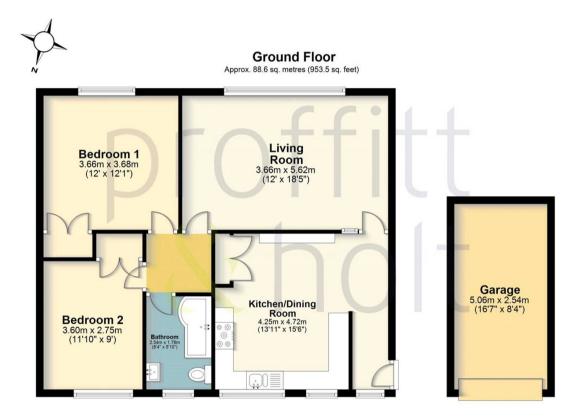

Accommodation comprises; kitchen, lounge, inner hallway, two double bedrooms, and family bathroom. To the exterior there are attractive communal gardens, residents parking area and garage en-bloc. EPC - EER: C