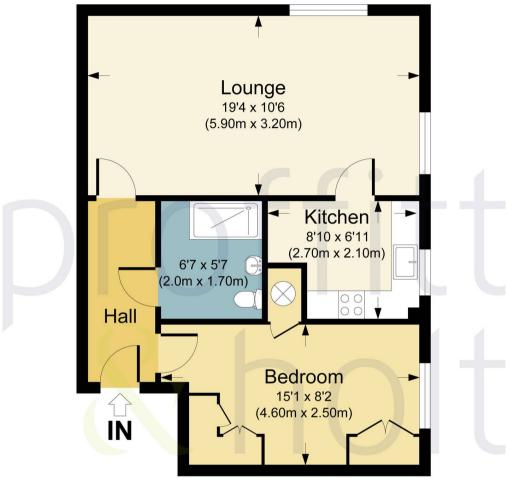

# THE CLOISTERS, WD4

APPROX. GROSS INTERNAL FLOOR AREA 484 SQ FT / 45.0 SQ M. PHOLTKL: THIS IMAGE IS ILLUSTRATIVE ONLY - NOT TO SCALE; COPYRIGHT: THE IMAGE TAILOR LTD. 2024.