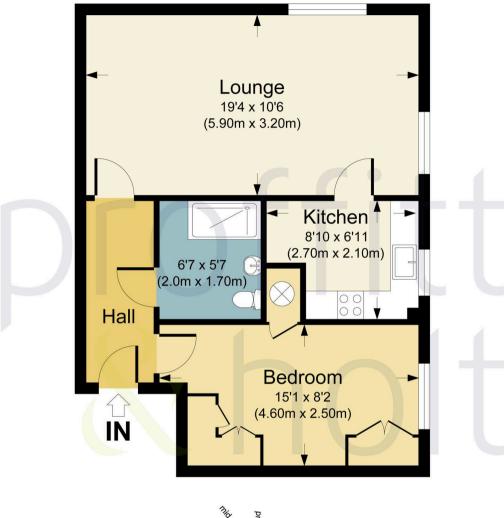

THE CLOISTERS, WD4

APPROX. GROSS INTERNAL FLOOR AREA 484 SQ FT / 45.0 SQ M.

PHOLTKL: THIS IMAGE IS ILLUSTRATIVE ONLY - NOT TO SCALE: COPYRIGHT: THE IMAGE TAILOR LTD. 2024.