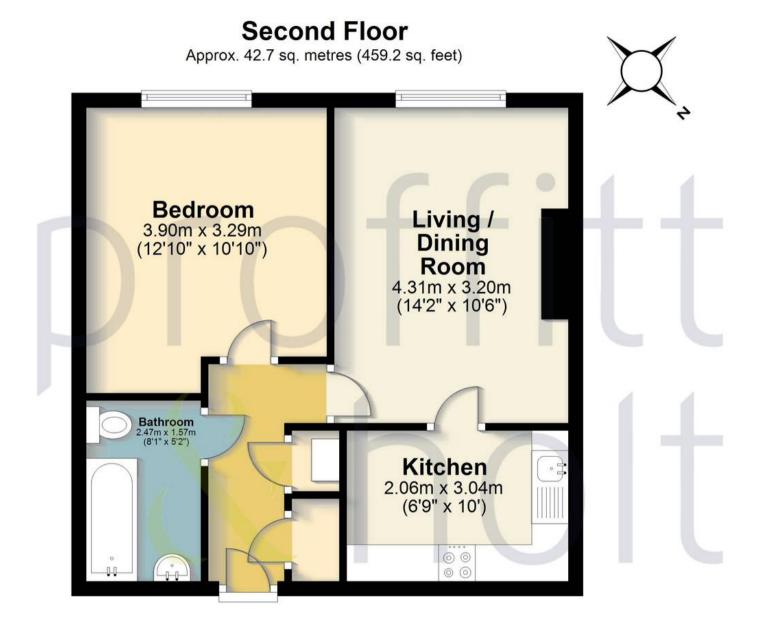

# For broadband and mobile speeds see:

https://www.ofcom.org.uk/phonesandbroadband/coverage-andspeeds/ofcom-checker/

Total area: approx. 42.7 sq. metres (459.2 sq. feet)

FOR ILLUSTRATIVE PURPOSES ONLY - NOT TO SCALE

The position and size of doors, windows, appliances and other features are approximate only. Total area includes garages and outbuildings - Unauthorised reproduction prohibited.

Plan produced using PlanUp.