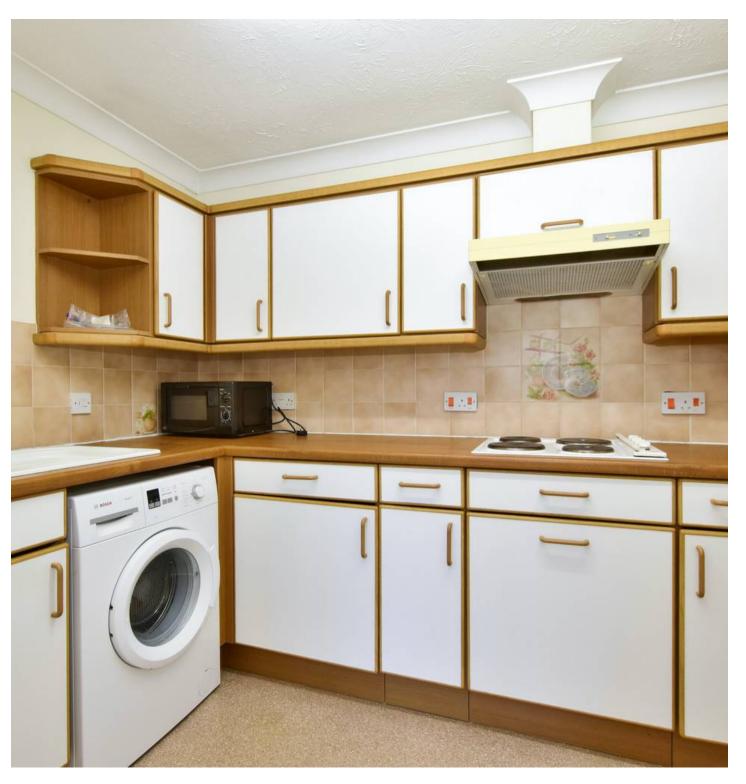

The internal accommodation comprises entrance hall, living room, kitchen, bathroom, and bedroom.

Viewing is highly recommended. Sold with no upper chain.