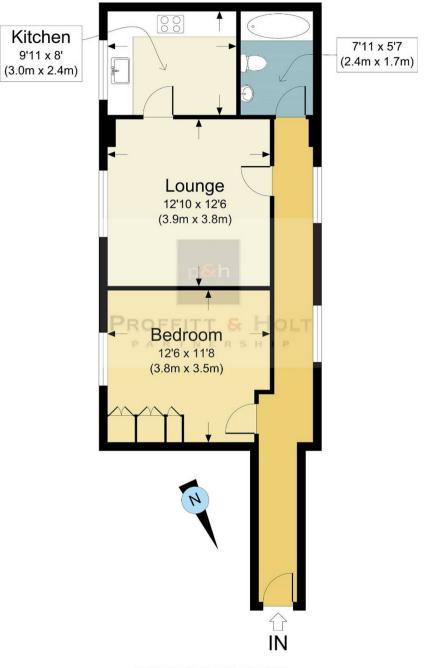

LEAVESDEN COURT, WD5 0GT APPROX. GROSS INTERNAL FLOOR AREA 570 SQ FT / 53 SQ M. PHOLTAL11244-FC: THIS IMAGE IS ILLUSTRATIVE ONLY - NOT TO SCALE: COPYRIGHT: THE IMAGE TAILOR LTD. 2016.

Proffitt & Holt, 14 High Street - WD5 0AR 01923 270444 • abbots@proffitt-holt.co.uk • www.proffitt-holt.co.uk/