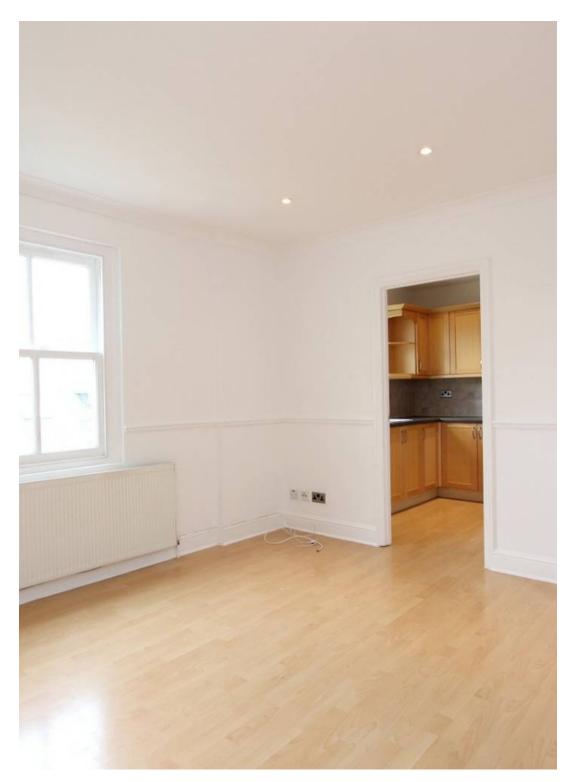

The accommodation is well laid out, with a semi open plan kitchen and living room. The kitchen itself is fitted in a classic shaker design with a number of integrated appliances. The bedroom is a particularly large double room, with plenty of fitted wardrobes.