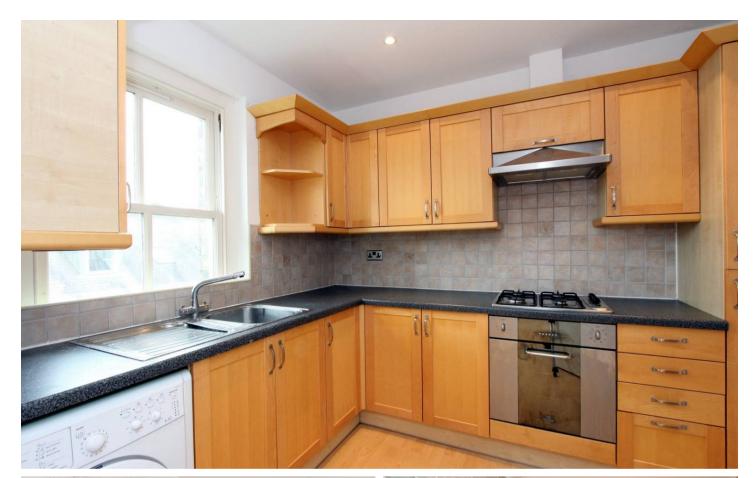

The accommodation is well laid out, with a semi open plan kitchen and living room. The kitchen itself is fitted in a classic shaker design with a number of integrated appliances. The bedroom is a particularly large double room, with plenty of fitted wardrobes.