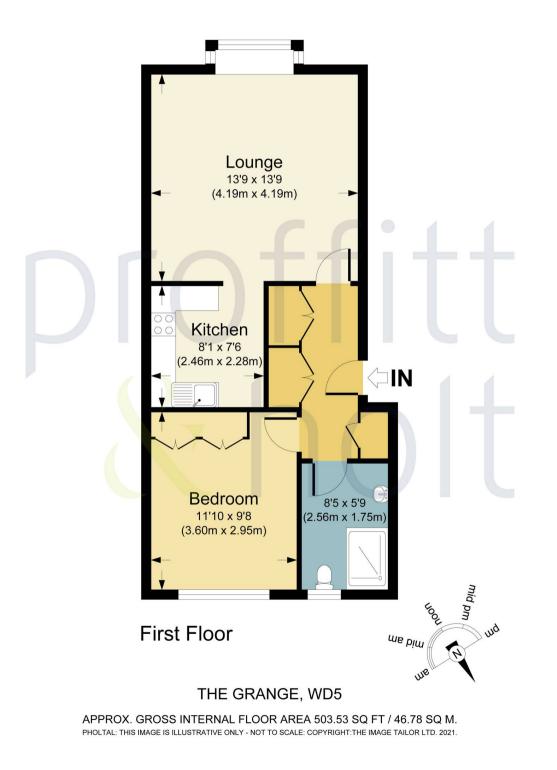

## **FEATURES**

- First Floor Retirement Apartment
- Semi-Open Plan Sitting Room & Kitchen
- Private Parking for Residents and Guests
- Located just off Abbots Langley High Street
- One Bedroom
- Shower Room
- Leasehold