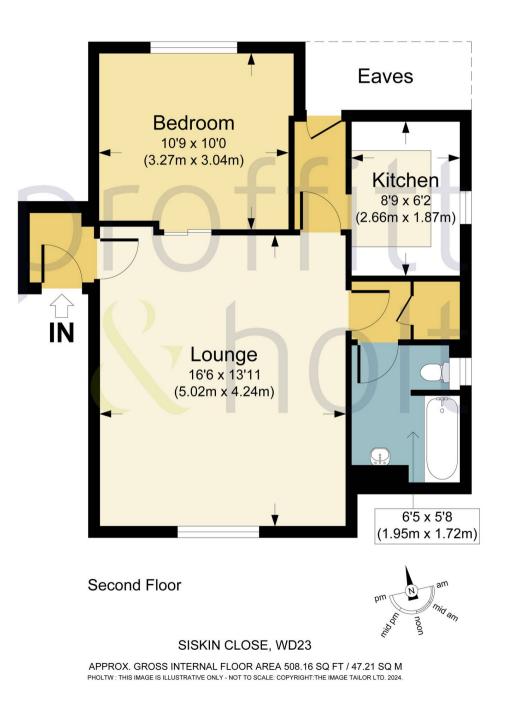

## Bushey, Watford

Proffitt & Holt present this charming second-floor flat in a sought-after location. This property comprises spacious bedroom, bathroom, and a well-equipped kitchen with integrated appliances. The property also benefits from a bright and airy reception room. Additionally, residents can enjoy the convenience of ample parking and the peace of mind of a purchase with no upper chain.

#### **FEATURES**

- Residents Parking
- Excellent Investment Property
- 156 Year Lease
- No Upper-Chain
- Convenient Location
- One-Bed Apartment