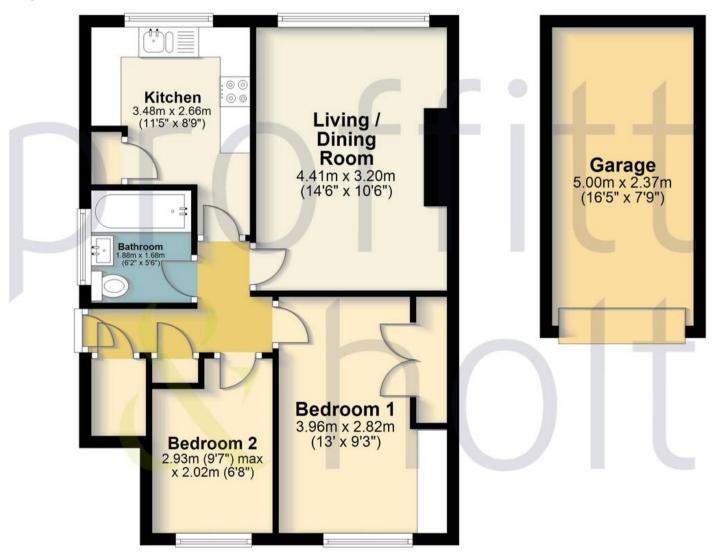

## **Ground Floor**

Approx. 60.7 sq. metres (653.1 sq. feet)

Total area: approx. 60.7 sq. metres (653.1 sq. feet)

FOR ILLUSTRATIVE PURPOSES ONLY - NOT TO SCALE

The position and size of doors, windows, appliances and other features are approximate only. Total area includes garages and outbuildings - Unauthorised reproduction prohibited.

Plan produced using PlanUp.