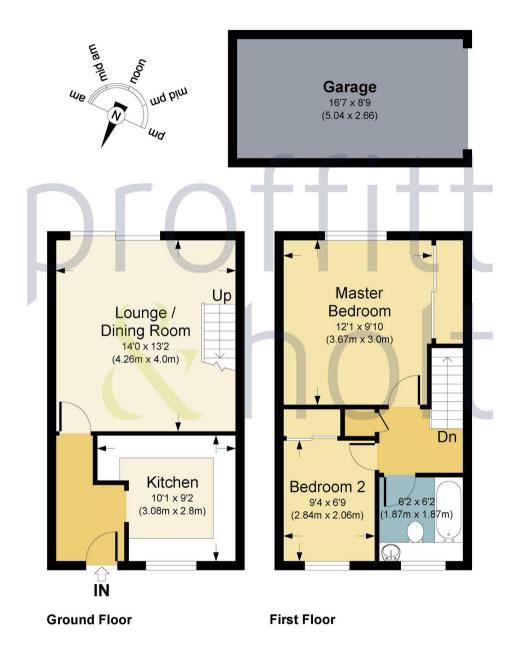

EPC Energy Efficiency Rating: C

EPC Environmental Impact Rating: C

- 2 Bedrooms
- Garage in a block
- South-facing rear garden
- Quiet location
- Short walk to Abbots Langley High Street
- Well presented throughout