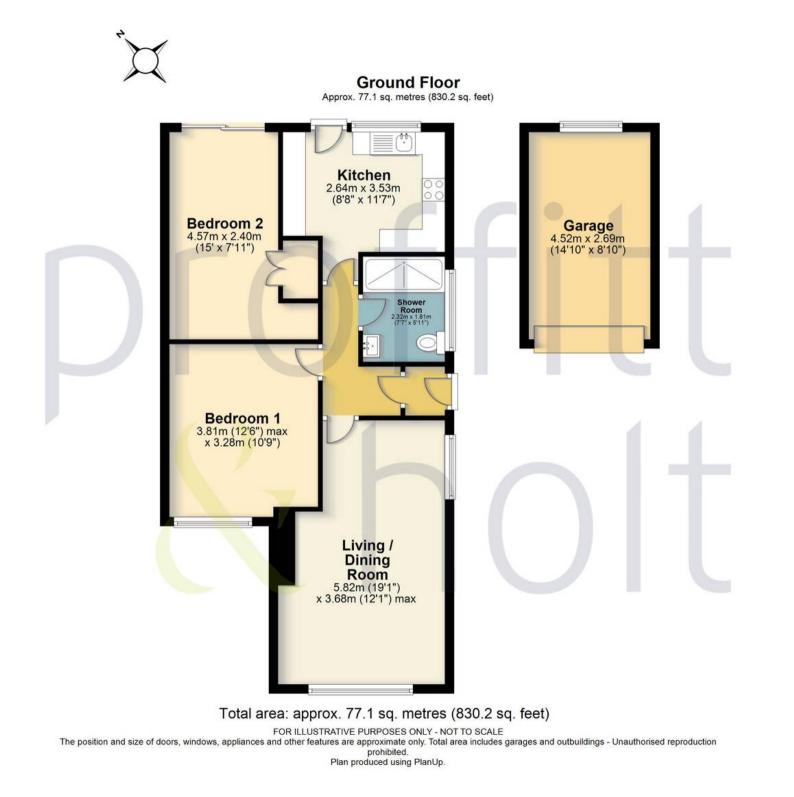

## Kings Langley, Kings Langley

Proffitt and Holt are delighted to offer to the market this stunning and fully modernised two bedroom detached bungalow in the heart of Kings Langley village and within walking distance to both Kings Langley station and the village high street. The property is brought to the market with NO UPPER CHAIN and has been tastefully upgraded throughout by the current vendors.