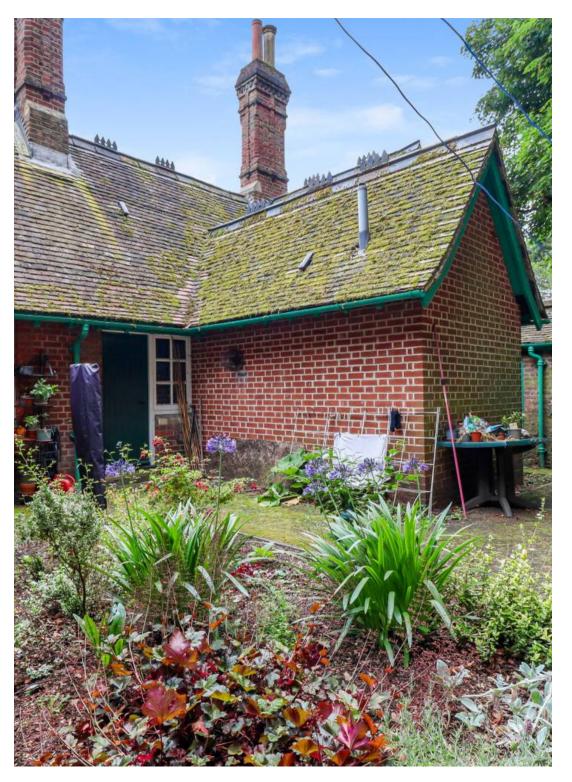

This ground floor retirement apartment is specifically designed for individuals aged 60 years and over, ensuring a peaceful and community-focused living environment.

The property features a bedroom, a cosy living area, a kitchen, and a bathroom, all of which hold great potential for modernisation. The apartment is part of a charming development that boasts delightful communal gardens, perfect for relaxing strolls and socialising with neighbours.

Council Tax band: C

Tenure: Leasehold

EPC Energy Efficiency Rating: D

EPC Environmental Impact Rating: D

- Ground Floor
- Visitors Guest Room
- On-Call Scheme Manager
- Communal Laundry
- 24/7 Emergency Support Service
- Residents Parking Area
- Communal Lounge
- Delightful Communal Gardens and Grounds
- Lounge
- One Bedroom
- Bathroom
- Kitchen
- Retirement Apartment 60 and over