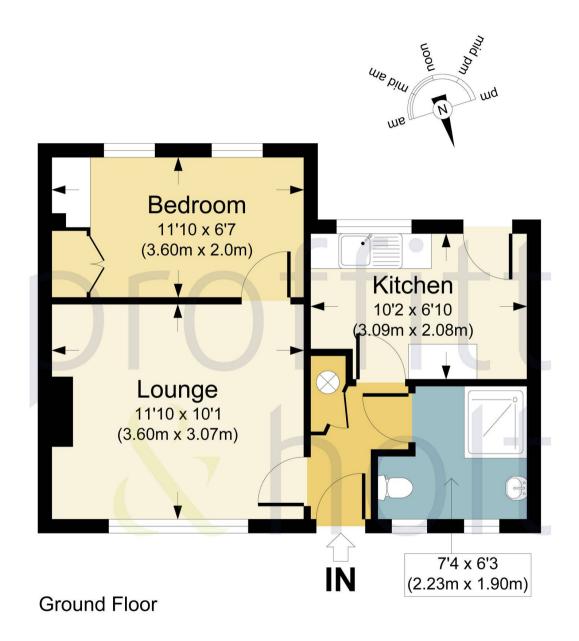

This ground floor retirement apartment is specifically designed for individuals aged 60 years and over, ensuring a peaceful and community-focused living environment.

The property features a bedroom, a cosy living area, a kitchen, and a bathroom, all of which hold great potential for modernisation. The apartment is part of a charming development that boasts delightful communal gardens, perfect for relaxing strolls and socialising with neighbours.

Council Tax band: C

Tenure: Leasehold

EPC Energy Efficiency Rating: D

EPC Environmental Impact Rating: D

- Ground Floor
- Visitors Guest Room
- On-Call Scheme Manager
- Communal Laundry
- 24/7 Emergency Support Service
- Residents Parking Area
- Communal Lounge
- Delightful Communal Gardens and Grounds
- Lounge
- One Bedroom
- Bathroom
- Kitchen
- Retirement Apartment 60 and over