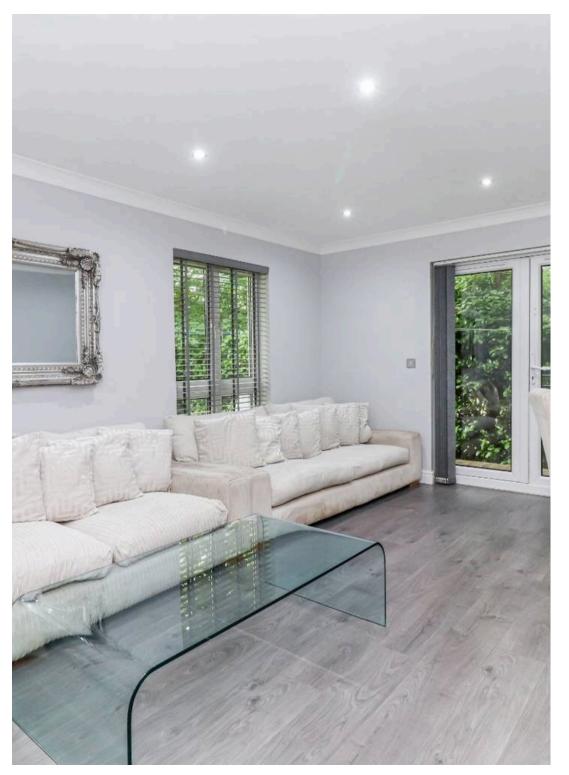

The accommodation comprises an entrance hall, lounge/dining room, fitted kitchen, two double bedrooms with an en-suite shower room/WC to master and family bathroom/WC.

Externally, there is wrap-around decking, communal gardens, allocated parking space and visitors parking spaces.