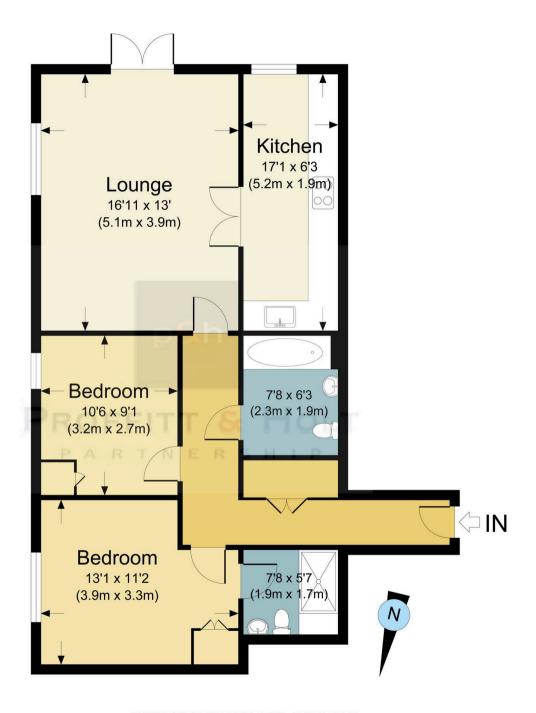

The accommodation comprises an entrance hall, lounge/dining room, fitted kitchen, two double bedrooms with an en-suite shower room/WC to master and family bathroom/WC.

Externally, there is wrap-around decking, communal gardens, allocated parking space and visitors parking spaces.