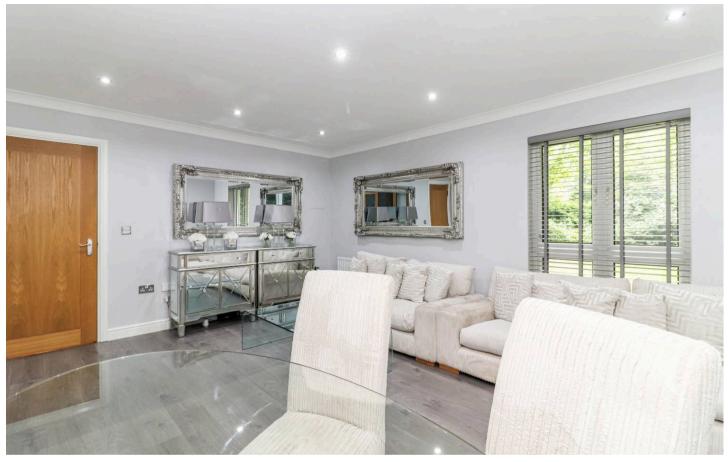

The accommodation comprises an entrance hall, lounge/dining room, fitted kitchen, two double bedrooms with an en-suite shower room/WC to master and family bathroom/WC.

Externally, there is wrap-around decking, communal gardens, allocated parking space and visitors parking spaces.