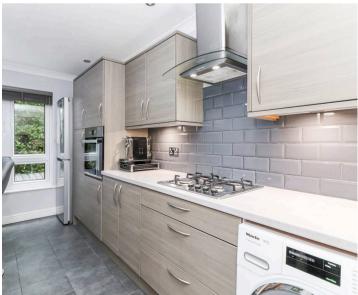

The accommodation comprises an entrance hall, lounge/dining room, fitted kitchen, two double bedrooms with an en-suite shower room/WC to master and family bathroom/WC.

Externally, there is wrap-around decking, communal gardens, allocated parking space and visitors parking spaces.