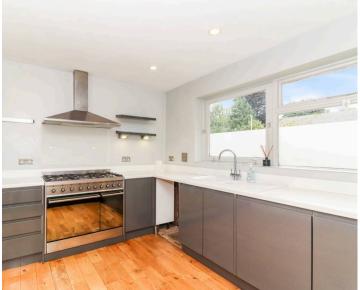

The generous sitting/dining room benefits from a feature fireplace and enjoys large Bi-folding doors across the rear; giving access to the garden and making this room bright and airy. The modern kitchen leading from the sitting/dining room is fitted with a good amount of wall and base units and has a built-in dishwasher, fridge, freezer, large Range oven and has space for a washing machine.