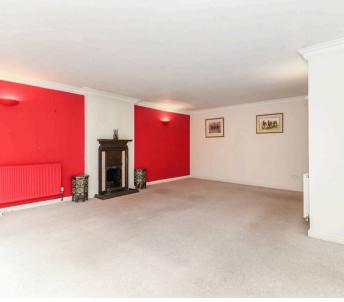

The generous sitting/dining room benefits from a feature fireplace and enjoys large Bi-folding doors across the rear; giving access to the garden and making this room bright and airy. The modern kitchen leading from the sitting/dining room is fitted with a good amount of wall and base units and has a built-in dishwasher, fridge, freezer, large Range oven and has space for a washing machine.