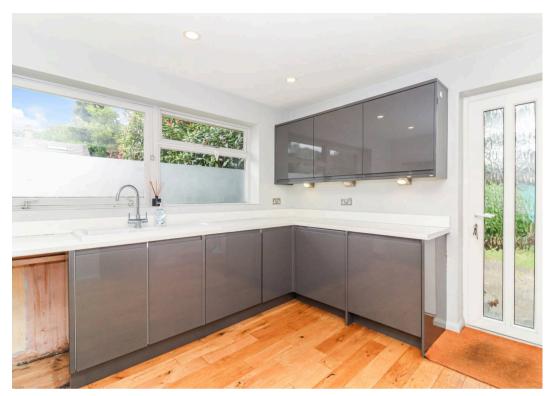

The generous sitting/dining room benefits from a feature fireplace and enjoys large Bi-folding doors across the rear; giving access to the garden and making this room bright and airy. The modern kitchen leading from the sitting/dining room is fitted with a good amount of wall and base units and has a built-in dishwasher, fridge, freezer, large Range oven and has space for a washing machine.