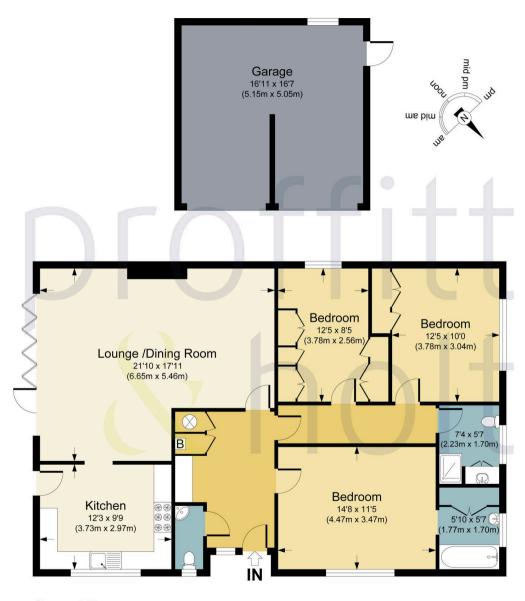

Internally, the accommodation comprises a spacious entrance hall with storage cupboards, a built-in desk area plus a guest cloakroom. There is a good size master bedroom which overlooks the front garden and benefits from an en-suite bathroom; plus there are two further double bedrooms, both with ample built-in cupboards and a separate family shower room.

The generous sitting/dining room benefits from a feature fireplace and enjoys large Bi-folding doors across the rear; giving access to the garden and making this room bright and airy. The modern kitchen leading from the sitting/dining room is fitted with a good amount of wall and base units and has a built-in dishwasher, fridge, freezer, large Range oven and has space for a washing machine.

Externally, this property sits on a good size plot with a generous amount of lawn area to both the front and side. The pretty and well-maintained rear garden, which is completely private and enclosed, is laid to lawn with an array of mature bushes, plants, trees, and shrubs to the borders and benefits from a wooden summer house. There is a spacious patio, which has space for table and chairs; an ideal area for outside entertaining. At the bottom of the garden, there is a detached double garage and off street parking in front.