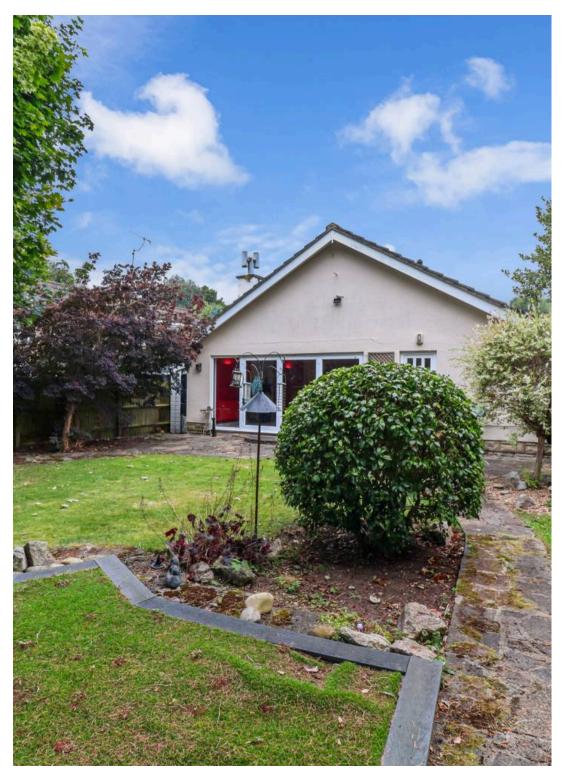

Externally, this property sits on a good size plot with a generous amount of lawn area to both the front and side. The pretty and well-maintained rear garden, which is completely private and enclosed, is laid to lawn with an array of mature bushes, plants, trees, and shrubs to the borders and benefits from a wooden summer house. There is a spacious patio, which has space for table and chairs; an ideal area for outside entertaining. At the bottom of the garden, there is a detached double garage and off street parking in front.