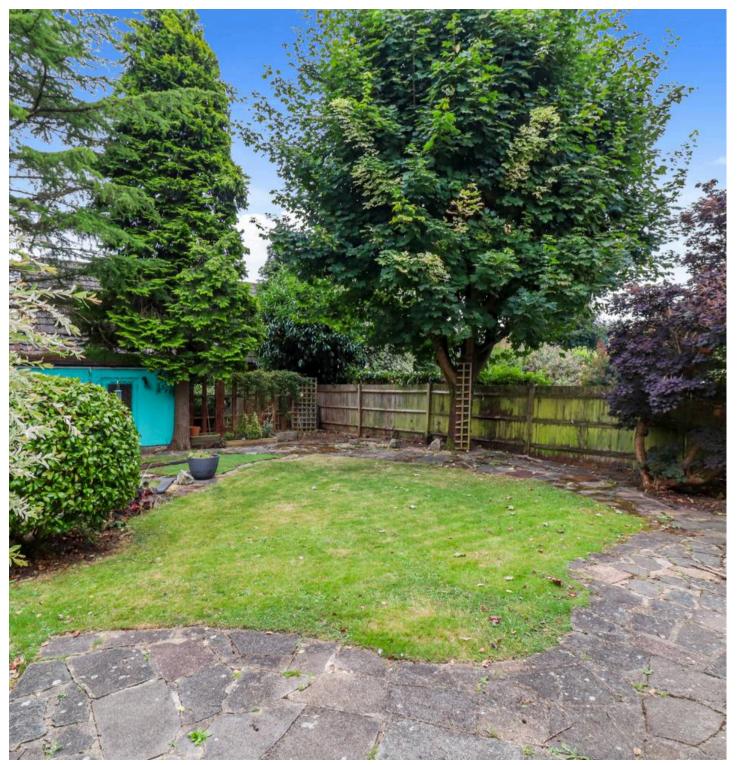

Externally, this property sits on a good size plot with a generous amount of lawn area to both the front and side. The pretty and well-maintained rear garden, which is completely private and enclosed, is laid to lawn with an array of mature bushes, plants, trees, and shrubs to the borders and benefits from a wooden summer house. There is a spacious patio, which has space for table and chairs; an ideal area for outside entertaining. At the bottom of the garden, there is a detached double garage and off street parking in front.