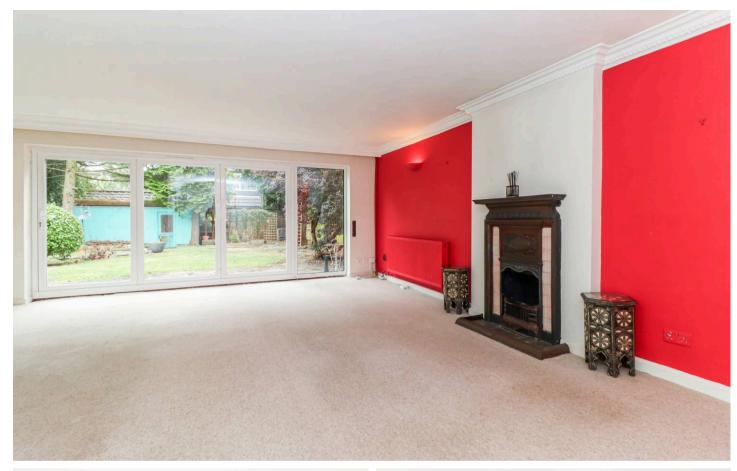

The generous sitting/dining room benefits from a feature fireplace and enjoys large Bi-folding doors across the rear; giving access to the garden and making this room bright and airy. The modern kitchen leading from the sitting/dining room is fitted with a good amount of wall and base units and has a built-in dishwasher, fridge, freezer, large Range oven and has space for a washing machine.