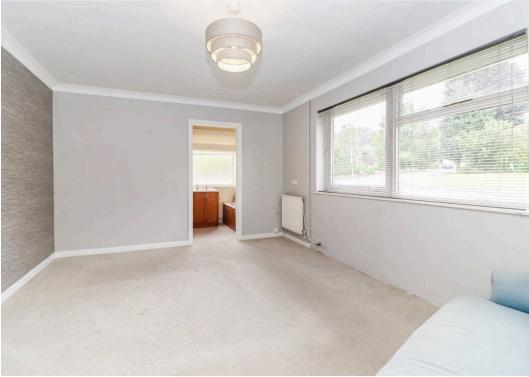

The generous sitting/dining room benefits from a feature fireplace and enjoys large Bi-folding doors across the rear; giving access to the garden and making this room bright and airy. The modern kitchen leading from the sitting/dining room is fitted with a good amount of wall and base units and has a built-in dishwasher, fridge, freezer, large Range oven and has space for a washing machine.