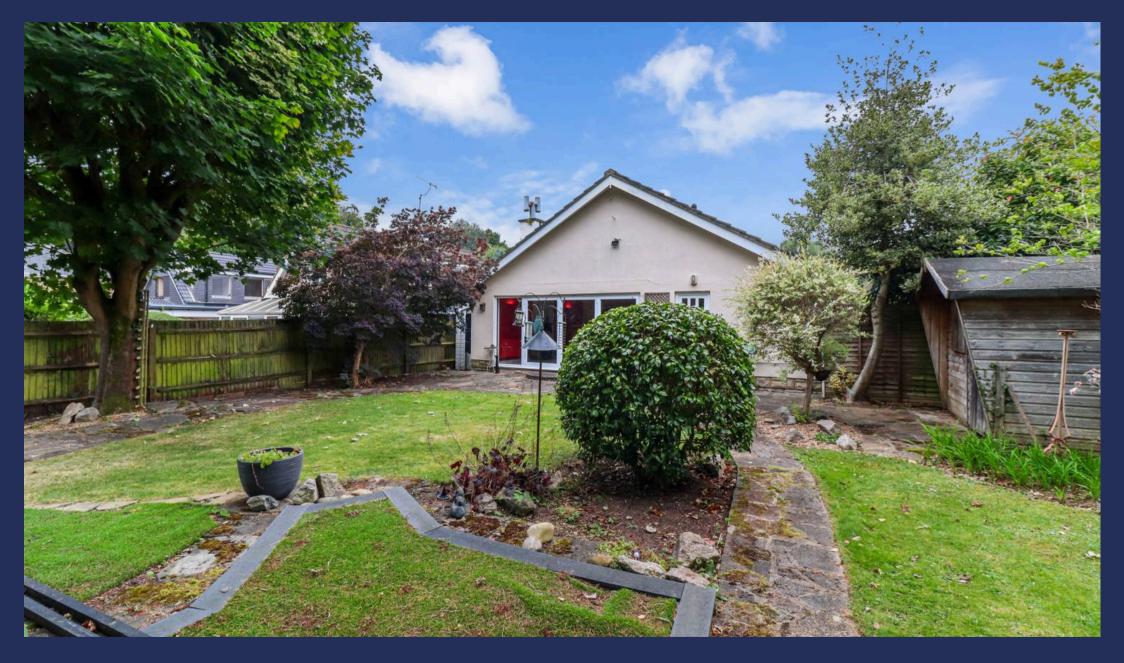

Externally, this property sits on a good size plot with a generous amount of lawn area to both the front and side. The pretty and well-maintained rear garden, which is completely private and enclosed, is laid to lawn with an array of mature bushes, plants, trees, and shrubs to the borders and benefits from a wooden summer house. There is a spacious patio, which has space for table and chairs; an ideal area for outside entertaining. At the bottom of the garden, there is a detached double garage and off street parking in front.