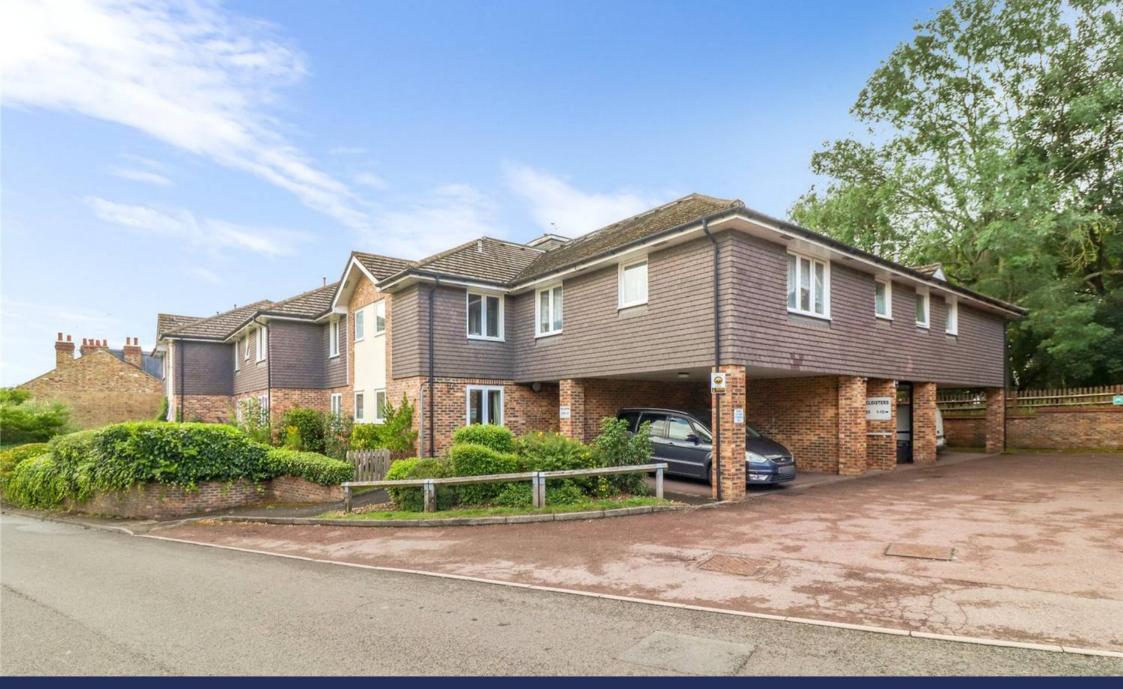

## The Cloisters Church Lane, Kings Langley

A large first floor, over 55's, warden assisted apartment, conveniently located within a short walk of Kings Langley High Street. Well-presented throughout, the property offers a spacious sitting room, fitted kitchen, large double bedroom and bathroom. The development also benefits from intercom entry system, a social lounge, communal gardens, a lift, and resident's parking. EER: C

# The Cloisters Church Lane, Kings Langley

A large first floor, over 55's, warden assisted apartment, conveniently located within a short walk of Kings Langley High Street. Well-presented throughout, the property offers a spacious sitting room, fitted kitchen, large double bedroom and bathroom. The development also benefits from intercom entry system, a social lounge, communal gardens, a lift, and resident's parking. EER: C

## The Cloisters Church Lane, Kings Langley

A large first floor, over 55's, warden assisted apartment, conveniently located within a short walk of Kings Langley High Street. Well-presented throughout, the property offers a spacious sitting room, Fitted kitchen, large double bedroom and bathroom. The development also benefits from intercom entry system. a social lounge, communal gardens, a lift, and resident's parking. EER: C Council Tax band: TBD