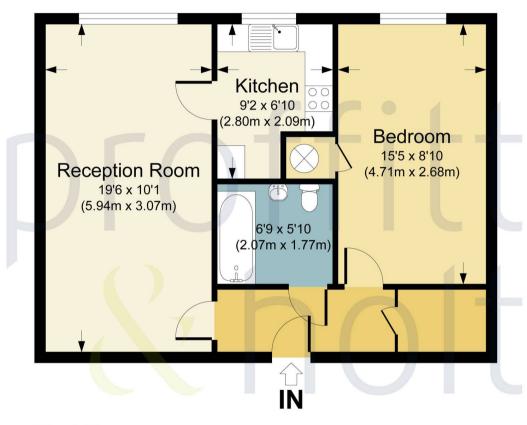

nmental Impact Rating: C

- Over 60s first floor flat
- Communal Gardens
- Social Lounge
- Fitted kitchen
- Bright living/dining room
- Residents parking
- Warden assisted
- Double bedroom
- Walking distance to village High Street
- Lift to all floors





#### General information

#### Services

Mains electricity, water and drainage are understood to be available to the property. Telephone is subject to telephone installer's transfer regulations.

### Fixtures and fittings

All fixtures and fittings are expressly excluded from the sale, unless specifically mentioned herein.

For broadband and mobile speeds see;

<a href="https://www.ofcom.org.uk/phones-and-broadband/coverage-and-speeds/ofcom-checker/">https://www.ofcom.org.uk/phones-and-broadband/coverage-and-speeds/ofcom-checker/</a>





First Floor

## THE CLOISTERS, WD4





# Proffitt & Holt

41 High Street, Kings Langley - WD4 8AB

01923 270333 • kings@proffitt-holt.co.uk • www.proffitt-holt.co.uk/