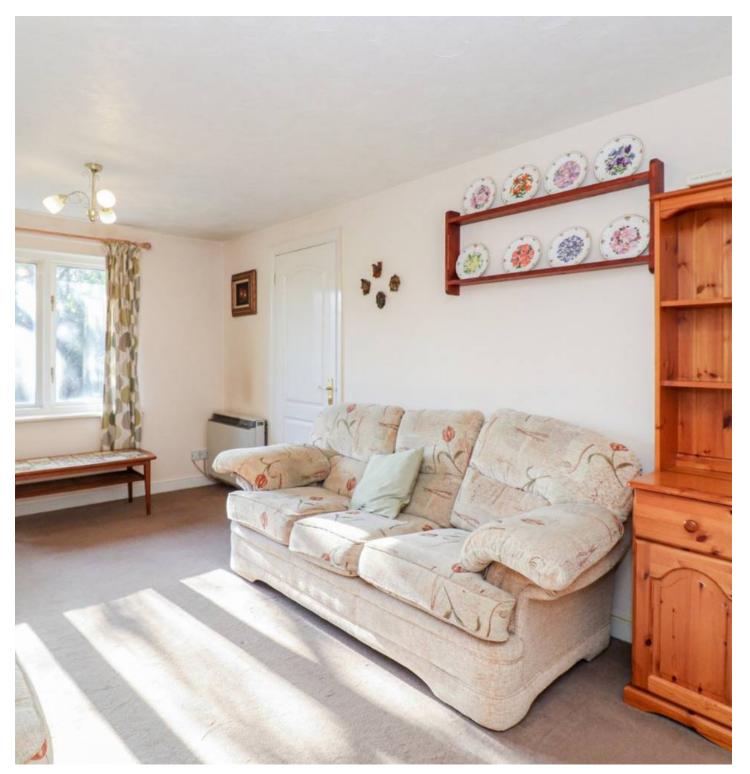

## The Cloisters Church Lane, Kings Langley

A large first floor, over 55's, warden assisted apartment, conveniently located within a short walk of Kings Langley High Street. Well-presented throughout, the property offers a spacious sitting room, fitted kitchen, large double bedroom and bathroom. The development also benefits from intercom entry system, a social lounge, communal gardens, a lift, and resident's parking. EER: C

Tenure: Leasehold

EPC Energy Efficiency Rating: C

EPC Environmental Impact Rating: C

- Over 60s first floor flat
- Communal Gardens
- Social Lounge
- Fitted kitchen
- Bright living/dining room
- Residents parking
- Warden assisted
- Double bedroom
- Walking distance to village High Street
- Lift to all floors