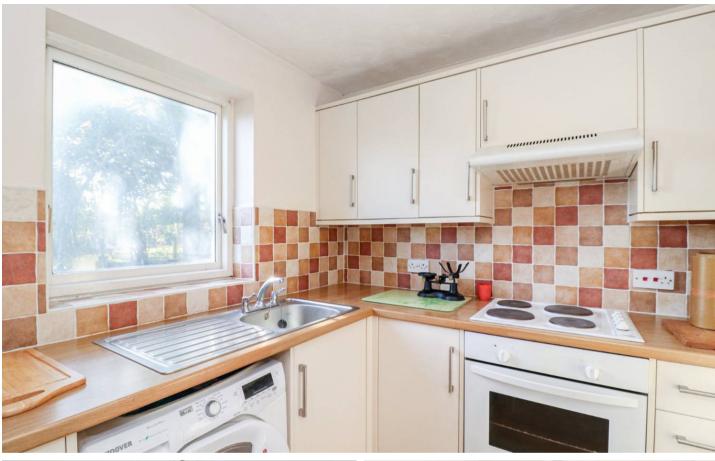

## The Cloisters Church Lane, Kings Langley

A large first floor, over 55's, warden assisted apartment, conveniently located within a short walk of Kings Langley High Street. Well-presented throughout, the property offers a spacious sitting room, fitted kitchen, large double bedroom and bathroom. The development also benefits from intercom entry system, a social lounge, communal gardens, a lift, and resident's parking. EER: C

# The Cloisters Church Lane, Kings Langley

A large first floor, over 55's, warden assisted apartment, conveniently located within a short walk of Kings Langley High Street. Well-presented throughout, the property offers a spacious sitting room, fitted kitchen, large double bedroom and bathroom. The development also benefits from intercom entry system, a social lounge, communal gardens, a lift, and resident's parking. EER: C

## The Cloisters Church Lane, Kings Langley

A large first floor, over 55's, warden assisted apartment, conveniently located within a short walk of Kings Langley High Street. Well-presented throughout, the property offers a spacious sitting room, Fitted kitchen, large double bedroom and bathroom. The development also benefits from intercom entry system. a social lounge, communal gardens, a lift, and resident's parking. EER: C Council Tax band: TBD