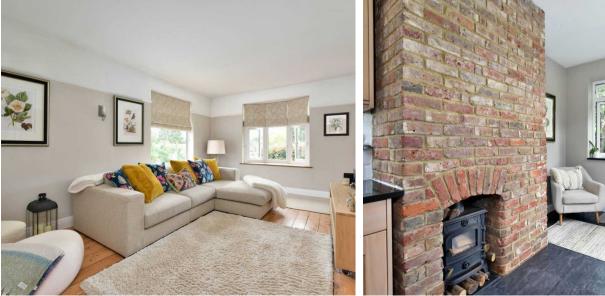

The internal accommodation comprises entrance hall, guest WC, family shower room, living room, kitchen/dining room, three well-proportioned bedrooms and a further store area which has been divided into two separate rooms.