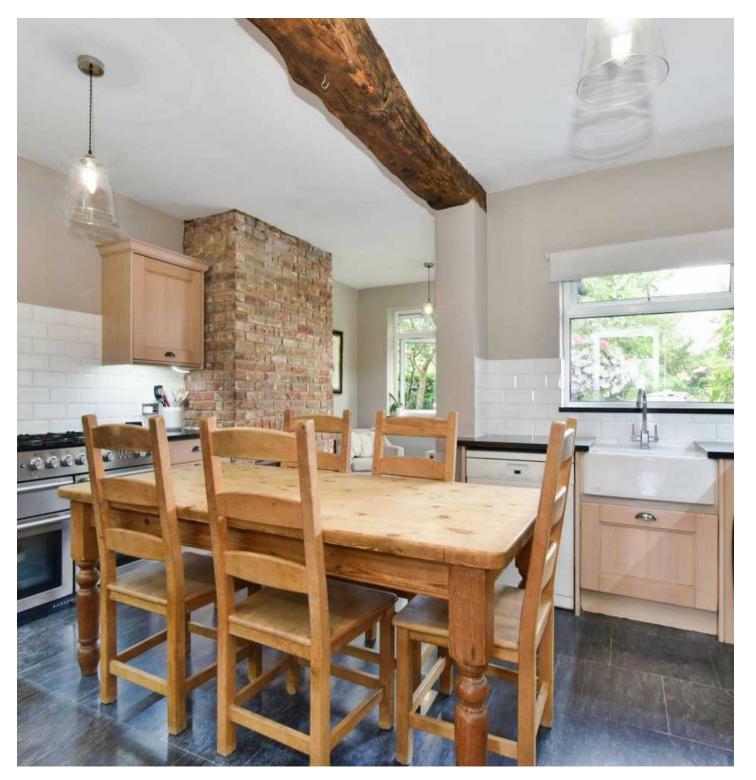

The internal accommodation comprises entrance hall, guest WC, family shower room, living room, kitchen/dining room, three well-proportioned bedrooms and a further store area which has been divided into two separate rooms.