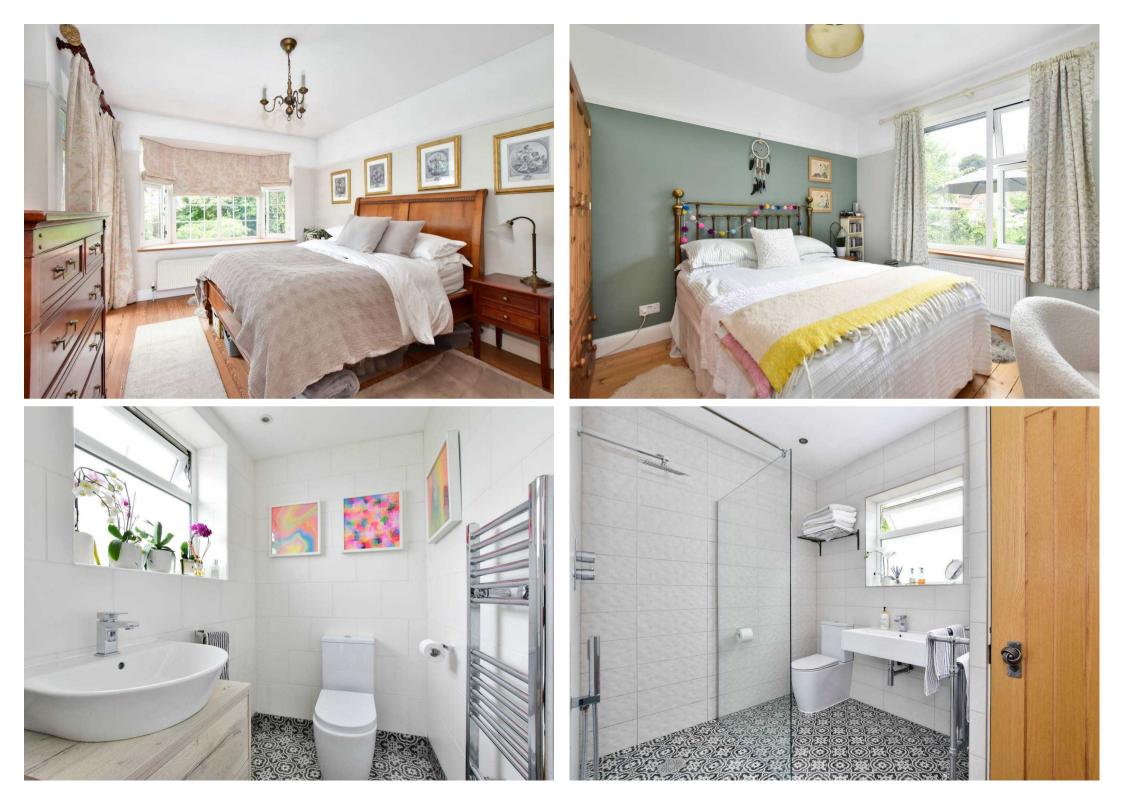

The internal accommodation comprises entrance hall, guest WC, family shower room, living room, kitchen/dining room, three well-proportioned bedrooms and a further store area which has been divided into two separate rooms.