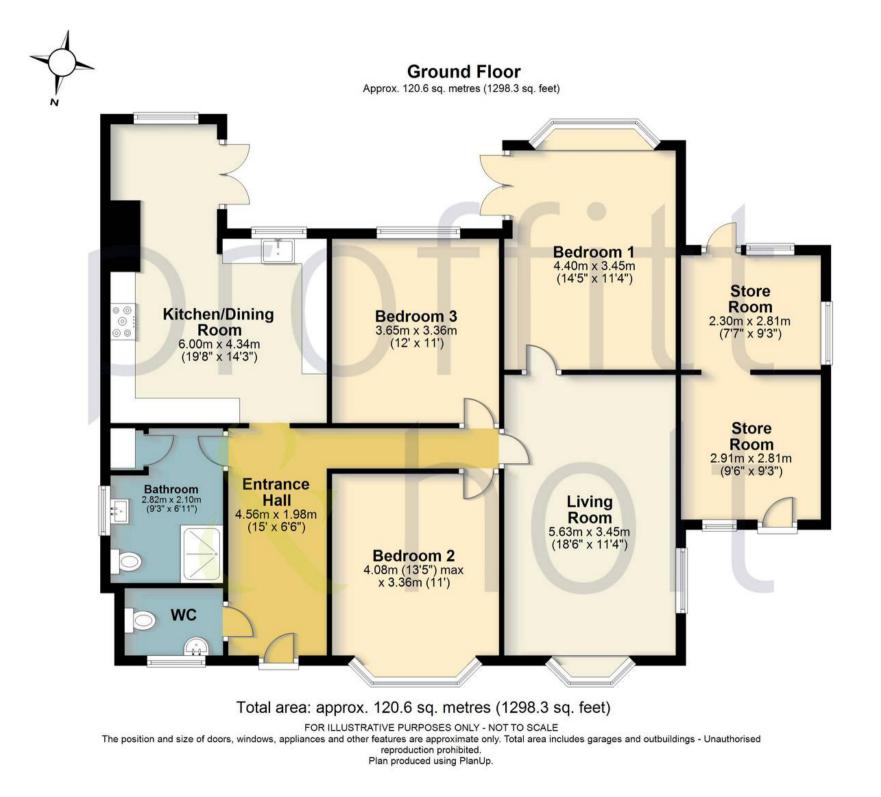

The internal accommodation comprises entrance hall, guest WC, family shower room, living room, kitchen/dining room, three well-proportioned bedrooms and a further store area which has been divided into two separate rooms.