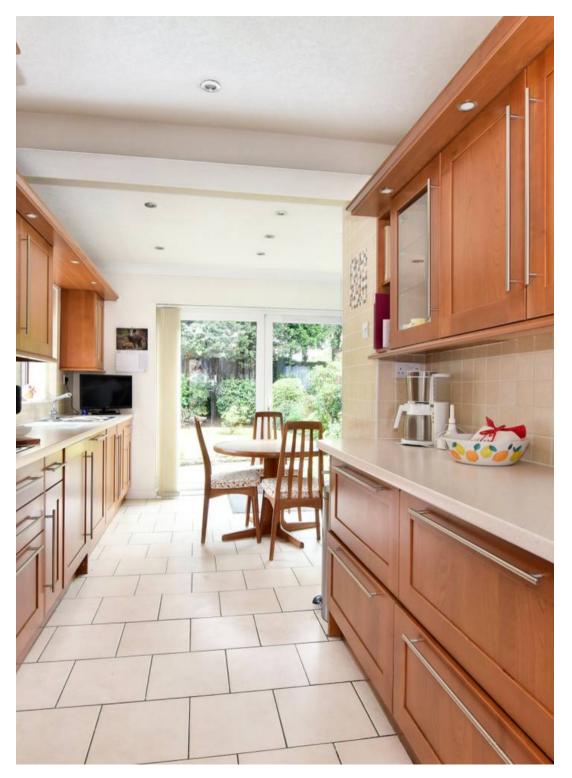

The internal accommodation comprises entrance hall, living room, dining room, kitchen/breakfast room and downstairs shower room to the ground floor.

To the first floor there are three well–proportioned bedrooms and a family bathroom.