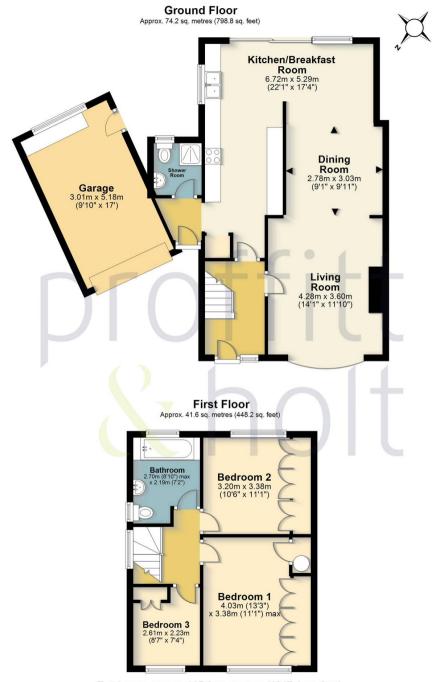

The internal accommodation comprises entrance hall, living room, dining room, kitchen/breakfast room and downstairs shower room to the ground floor.

To the first floor there are three well–proportioned bedrooms and a family bathroom.

Externally the property boasts a private and low maintenance garden to the rear. To the front there is driveway parking available and a single garage.

To arrange an internal inspection please contact leading local agents Proffitt and Holt.