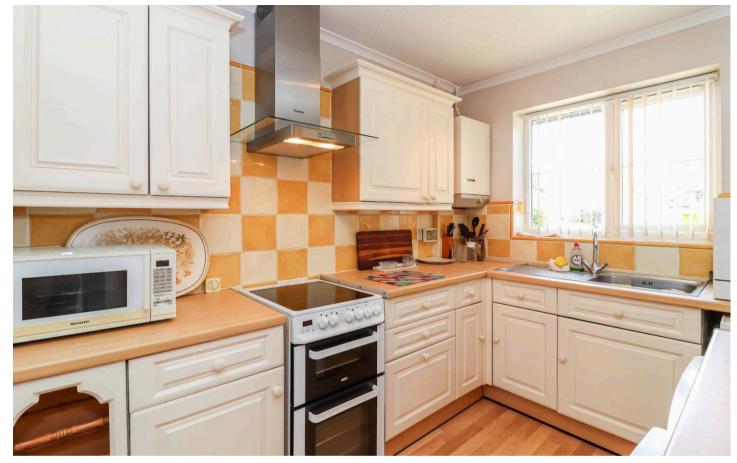

The internal accommodation comprises, large living/dining room, kitchen with plenty of cupboard and worktop space, a shower room and two double bedrooms.

Externally, the communal gardens to the rear are beautifully maintained and offer a quiet and relaxing space to sit and enjoy.