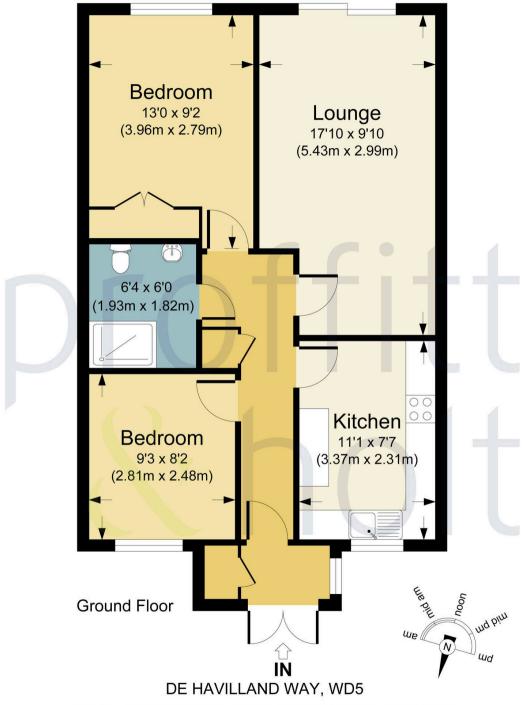

The internal accommodation comprises, large living/dining room, kitchen with plenty of cupboard and worktop space, a shower room and two double bedrooms.

Externally, the communal gardens to the rear are beautifully maintained and offer a quiet and relaxing space to sit and enjoy.