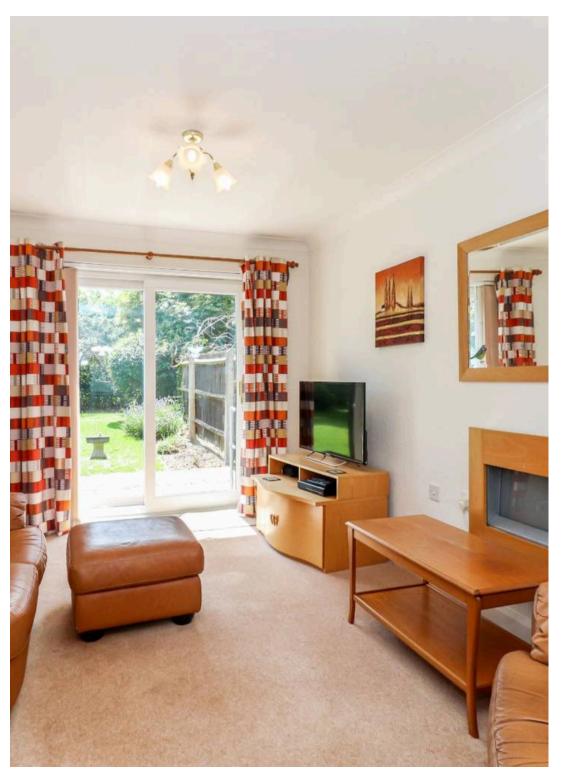

The internal accommodation comprises, large living/dining room, kitchen with plenty of cupboard and worktop space, a shower room and two double bedrooms.

Externally, the communal gardens to the rear are beautifully maintained and offer a quiet and relaxing space to sit and enjoy.