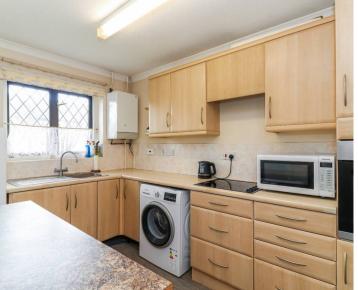

The internal accommodation comprises, large living/dining room, kitchen with plenty of cupboard and worktop space, a shower room and two double bedrooms.

Externally, the communal gardens to the rear are beautifully maintained and offer a quiet and relaxing space to sit and enjoy.