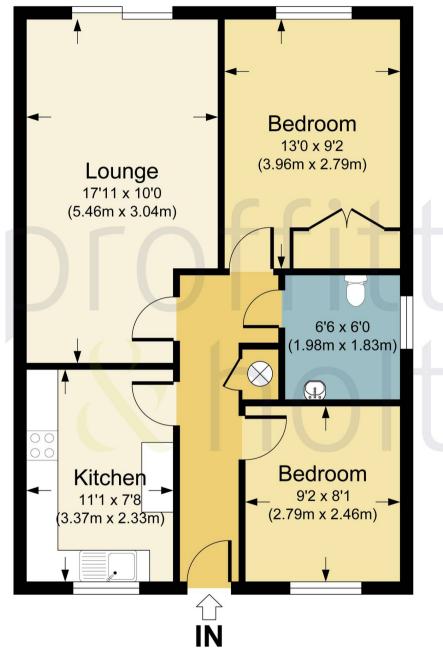

The internal accommodation comprises, large living/dining room, kitchen with plenty of cupboard and worktop space, a shower room and two double bedrooms.

Externally, the communal gardens to the rear are beautifully maintained and offer a quiet and relaxing space to sit and enjoy.

APPROX. GROSS INTERNAL FLOOR AREA 569.94 SQ FT / 52.95 SQ M. PHOLTKL: THIS IMAGE IS ILLUSTRATIVE ONLY - NOT TO SCALE: COPYRIGHT: THE IMAGE TAILOR LTD. 2024.