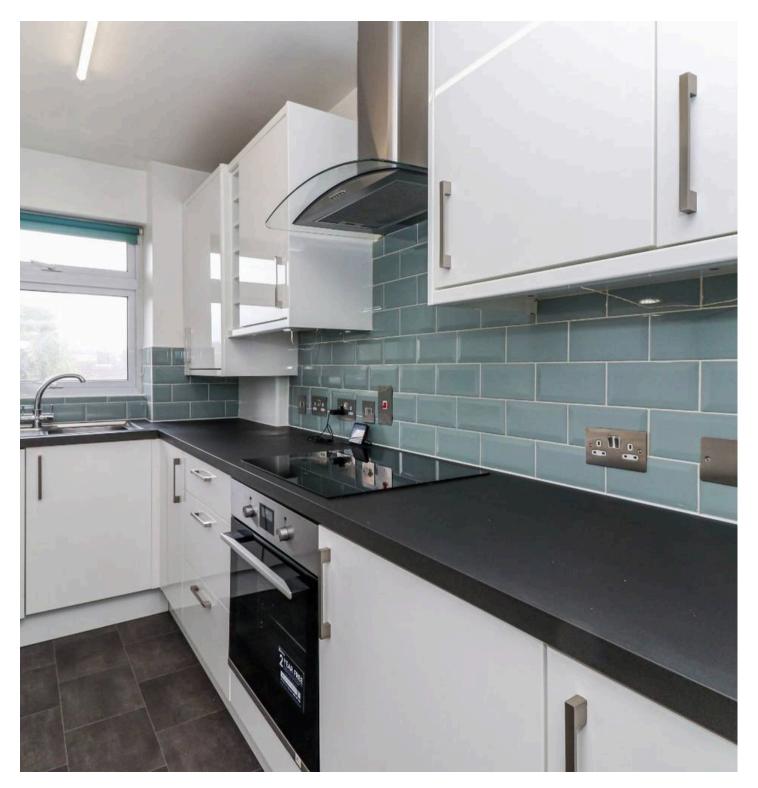

The internal accommodation comprises entrance hall, stairs rising to the first floor, a generous living room, refitted kitchen, double bedroom and a family bathroom. The property also boasts a generous loft space for additional storage.

Tenure: Leasehold

EPC Energy Efficiency Rating: C

EPC Environmental Impact Rating: C

- One Bedroom
- Excellent Condition
- Ideal Buy to Let
- First Floor Maisonette
- Ideal First Time Purchase
- Generous Loft Space for Additional Storage
- Refitted Kitchen
- NO UPPER CHAIN