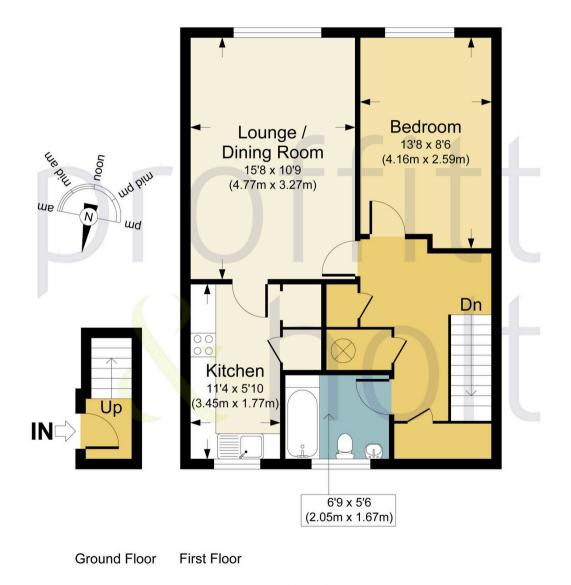

The internal accommodation comprises entrance hall, stairs rising to the first floor, a generous living room, refitted kitchen, double bedroom and a family bathroom. The property also boasts a generous loft space for additional storage.

#### For broadband and mobile speeds see; <u>https://www.ofcom.org.uk/phones-and-</u>

broadband/coverage-and-speeds/ofcom-checker/

MEADOWBANK, WD4

APPROX. GROSS INTERNAL FLOOR AREA 554 SQ FT / 51.46 SQ M PHOLTKL: THIS IMAGE IS ILLUSTRATIVE ONLY - NOT TO SCALE: COPYRIGHT: THE IMAGE TAILOR LTD, 2022.