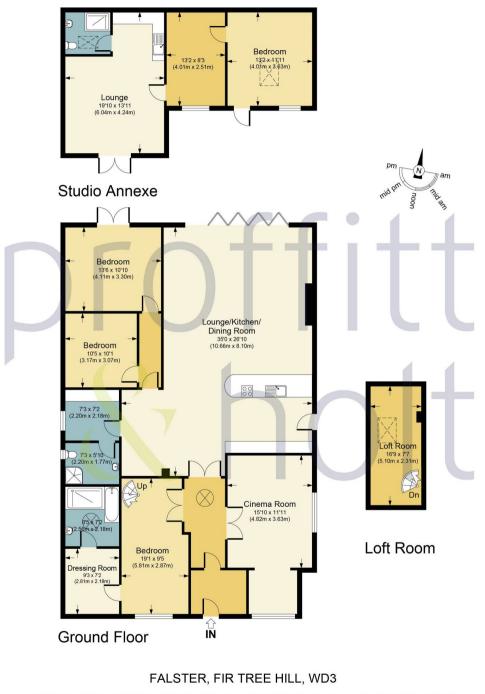

APPROX. GROSS INTERNAL FLOOR AREA 2542.43 SQ FT / 236.20 SQ M. INC. STUDIO / ANNEXE PHOLTKL: THIS IMAGE IS ILLUSTRATIVE ONLY - NOT TO SCALE: COPYRIGHT: THE IMAGE TAILOR LTD. 2022.

Proffitt & Holt 41 High Street, Kings Langley - WD4 8AB 01923 270333 • kings@proffitt-holt.co.uk • www.proffitt-holt.co.uk/