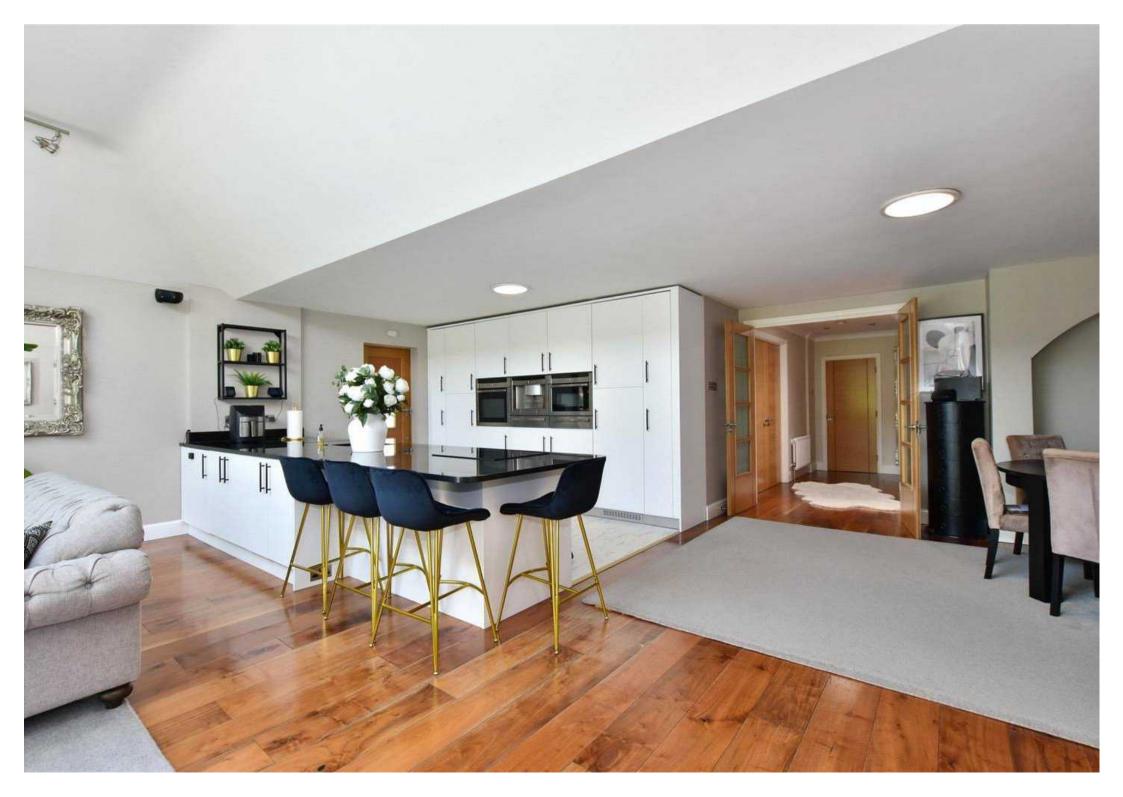

The entrance hall welcomes you in, with dark solid oak floorboards that lead you into the main open plan kitchen/living areas. A spectacular room with vaulted ceiling, it's an ideal space for family living, as well as entertaining with room for several sofas and separate dining area. Light floods the room through the roof lantern, as well as the bi-folding doors that lead out to the garden. The kitchen is tastefully fitted and offers fitted appliances, as well as a large island/breakfast bar with granite worktops. Just off the kitchen is a separate utility room and shower room. There are four double bedrooms at the property, with the master boasting a dressing room and large en-suite, as well a private office, accessed via a spiral staircase. One of the bedrooms is equally suited to its current use as a cinema room.