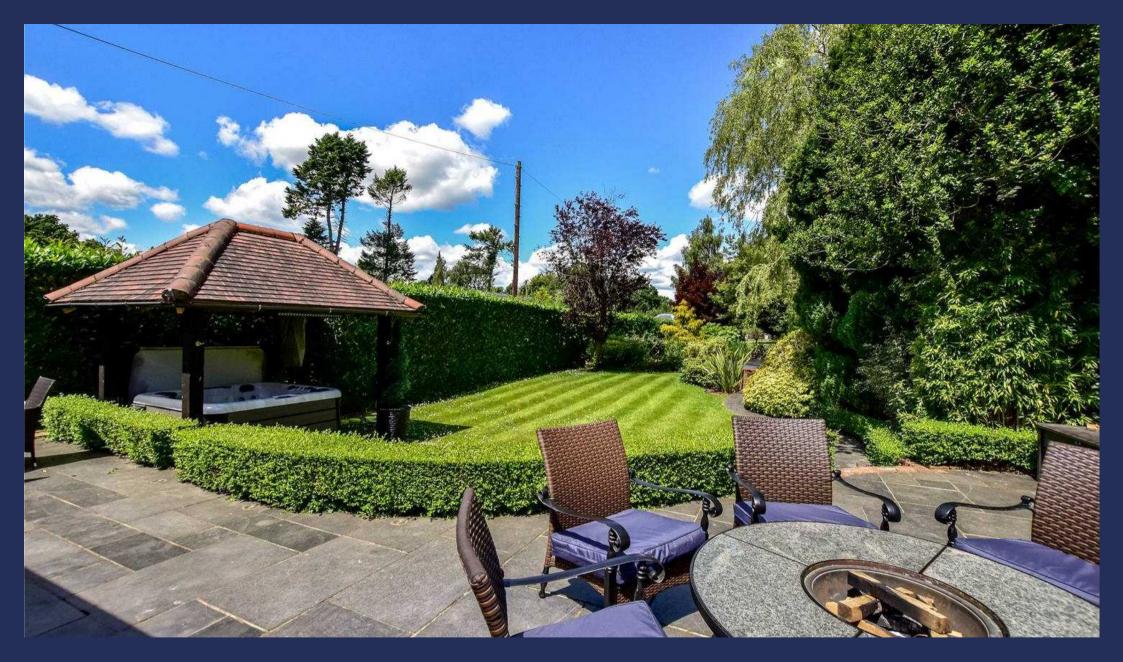

Additionally, there is a fully self-contained annexe with open plan kitchen/living room with double doors to its own patio, shower room/WC, separate office room, and double bedroom.

Externally, the rear garden is beautifully landscaped with a large patio area extending from the back of the house making it an ideal space for entertaining, along with the covered jacuzzi area, intricate lawn, and pond. Beyond this area is a large lawn, extending to around 300ft.