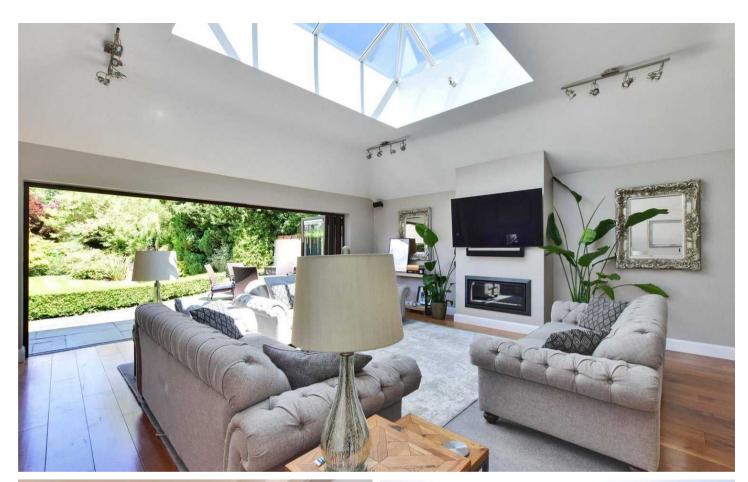

The entrance hall welcomes you in, with dark solid oak floorboards that lead you into the main open plan kitchen/living areas. A spectacular room with vaulted ceiling, it's an ideal space for family living, as well as entertaining with room for several sofas and separate dining area. Light floods the room through the roof lantern, as well as the bi-folding doors that lead out to the garden. The kitchen is tastefully fitted and offers fitted appliances, as well as a large island/breakfast bar with granite worktops. Just off the kitchen is a separate utility room and shower room. There are four double bedrooms at the property, with the master boasting a dressing room and large en-suite, as well a private office, accessed via a spiral staircase. One of the bedrooms is equally suited to its current use as a cinema room.