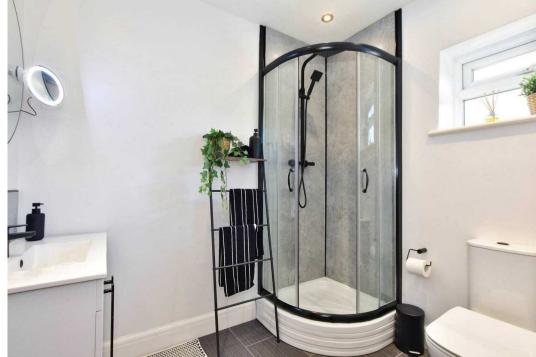

The entrance hall welcomes you in, with dark solid oak floorboards that lead you into the main open plan kitchen/living areas. A spectacular room with vaulted ceiling, it's an ideal space for family living, as well as entertaining with room for several sofas and separate dining area. Light floods the room through the roof lantern, as well as the bi-folding doors that lead out to the garden. The kitchen is tastefully fitted and offers fitted appliances, as well as a large island/breakfast bar with granite worktops. Just off the kitchen is a separate utility room and shower room. There are four double bedrooms at the property, with the master boasting a dressing room and large en-suite, as well a private office, accessed via a spiral staircase. One of the bedrooms is equally suited to its current use as a cinema room.