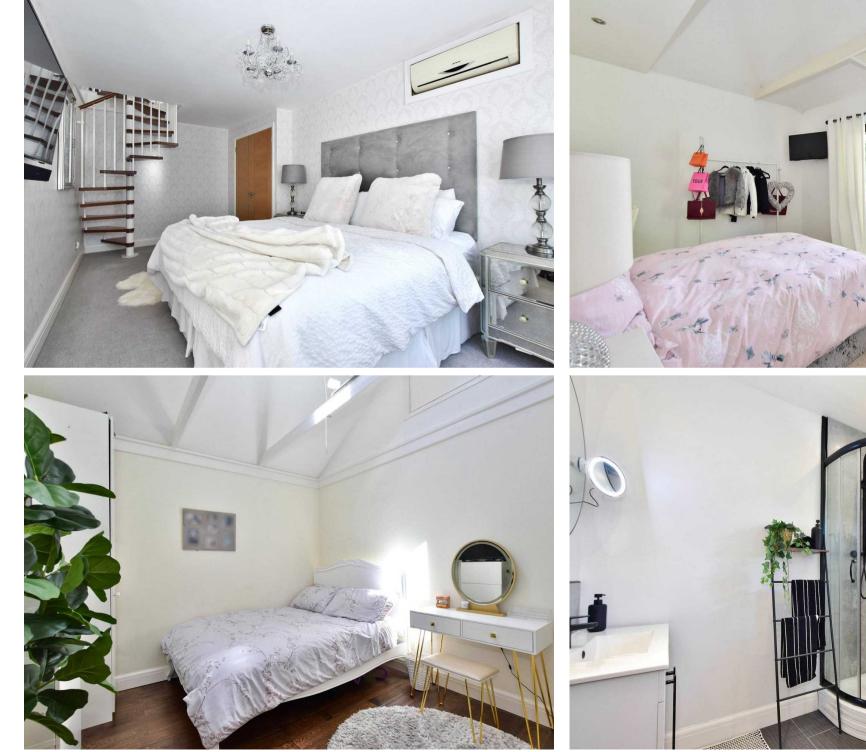

The entrance hall welcomes you in, with dark solid oak floorboards that lead you into the main open plan kitchen/living areas. A spectacular room with vaulted ceiling, it's an ideal space for family living, as well as entertaining with room for several sofas and separate dining area. Light floods the room through the roof lantern, as well as the bi-folding doors that lead out to the garden. The kitchen is tastefully fitted and offers fitted appliances, as well as a large island/breakfast bar with granite worktops. Just off the kitchen is a separate utility room and shower room. There are four double bedrooms at the property, with the master boasting a dressing room and large en-suite, as well a private office, accessed via a spiral staircase. One of the bedrooms is equally suited to its current use as a cinema room.

Additionally, there is a fully self-contained annexe with open plan kitchen/living room with double doors to its own patio, shower room/WC, separate office room, and double bedroom.

Externally, the rear garden is beautifully landscaped with a large patio area extending from the back of the house making it an ideal space for entertaining, along with the covered jacuzzi area, intricate lawn, and pond. Beyond this area is a large lawn, extending to around 300ft.