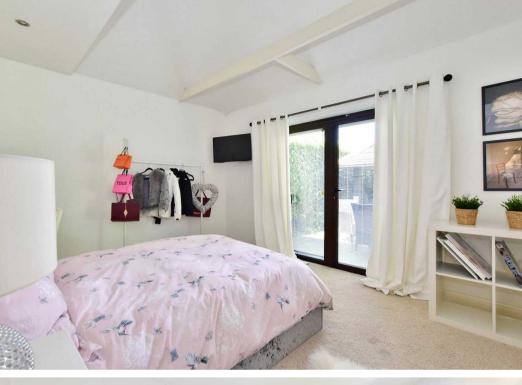

The entrance hall welcomes you in, with dark solid oak floorboards that lead you into the main open plan kitchen/living areas. A spectacular room with vaulted ceiling, it's an ideal space for family living, as well as entertaining with room for several sofas and separate dining area. Light floods the room through the roof lantern, as well as the bi-folding doors that lead out to the garden. The kitchen is tastefully fitted and offers fitted appliances, as well as a large island/breakfast bar with granite worktops. Just off the kitchen is a separate utility room and shower room. There are four double bedrooms at the property, with the master boasting a dressing room and large en-suite, as well a private office, accessed via a spiral staircase. One of the bedrooms is equally suited to its current use as a cinema room.