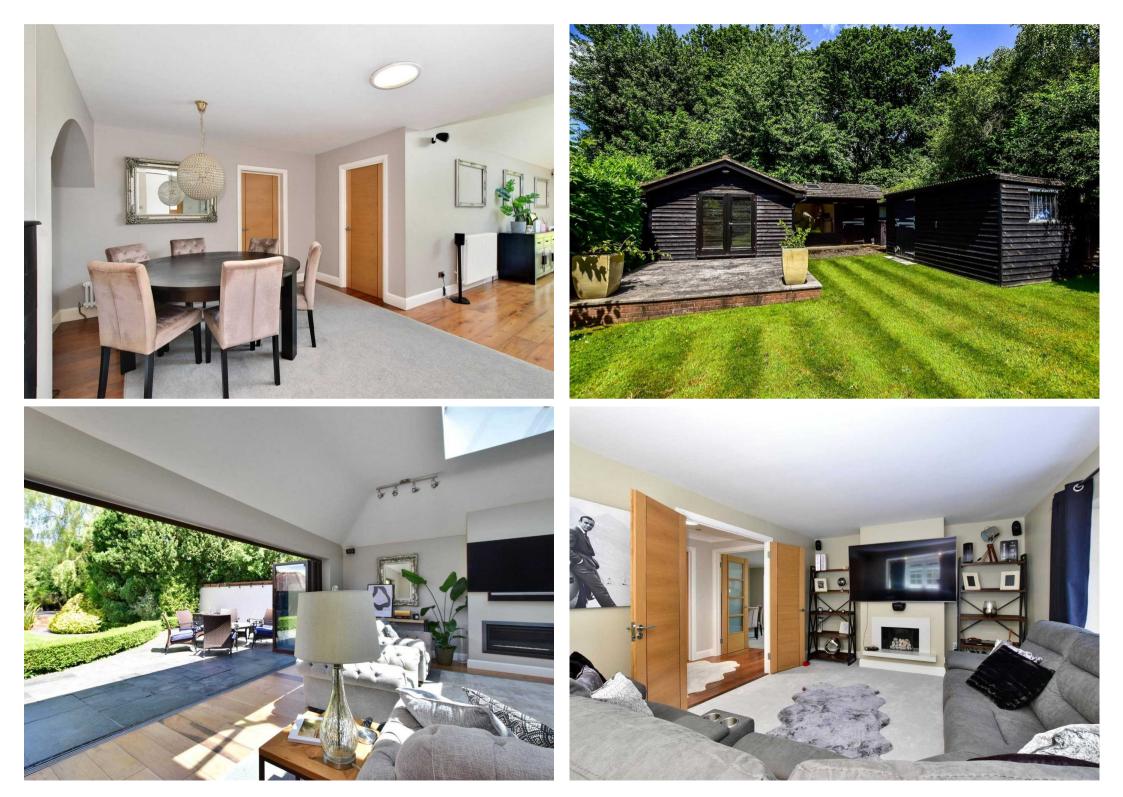

The entrance hall welcomes you in, with dark solid oak floorboards that lead you into the main open plan kitchen/living areas. A spectacular room with vaulted ceiling, it's an ideal space for family living, as well as entertaining with room for several sofas and separate dining area. Light floods the room through the roof lantern, as well as the bi-folding doors that lead out to the garden. The kitchen is tastefully fitted and offers fitted appliances, as well as a large island/breakfast bar with granite worktops. Just off the kitchen is a separate utility room and shower room. There are four double bedrooms at the property, with the master boasting a dressing room and large en-suite, as well a private office, accessed via a spiral staircase. One of the bedrooms is equally suited to its current use as a cinema room.

Additionally, there is a fully self-contained annexe with open plan kitchen/living room with double doors to its own patio, shower room/WC, separate office room, and double bedroom.

Externally, the rear garden is beautifully landscaped with a large patio area extending from the back of the house making it an ideal space for entertaining, along with the covered jacuzzi area, intricate lawn, and pond. Beyond this area is a large lawn, extending to around 300ft.

To the front, there are remotely operated electric gates leading on to the driveway, which provides space for a number of vehicles.