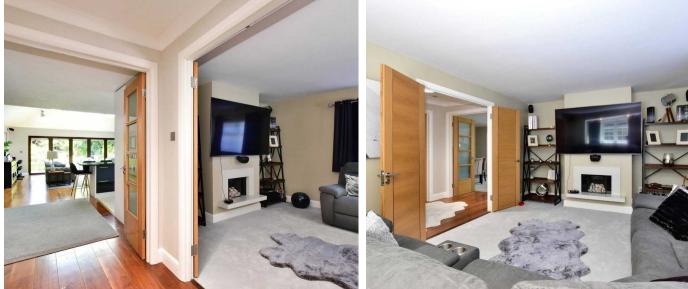

The entrance hall welcomes you in, with dark solid oak floorboards that lead you into the main open plan kitchen/living areas. A spectacular room with vaulted ceiling, it's an ideal space for family living, as well as entertaining with room for several sofas and separate dining area. Light floods the room through the roof lantern, as well as the bi-folding doors that lead out to the garden. The kitchen is tastefully fitted and offers fitted appliances, as well as a large island/breakfast bar with granite worktops. Just off the kitchen is a separate utility room and shower room. There are four double bedrooms at the property, with the master boasting a dressing room and large en-suite, as well a private office, accessed via a spiral staircase. One of the bedrooms is equally suited to its current use as a cinema room.