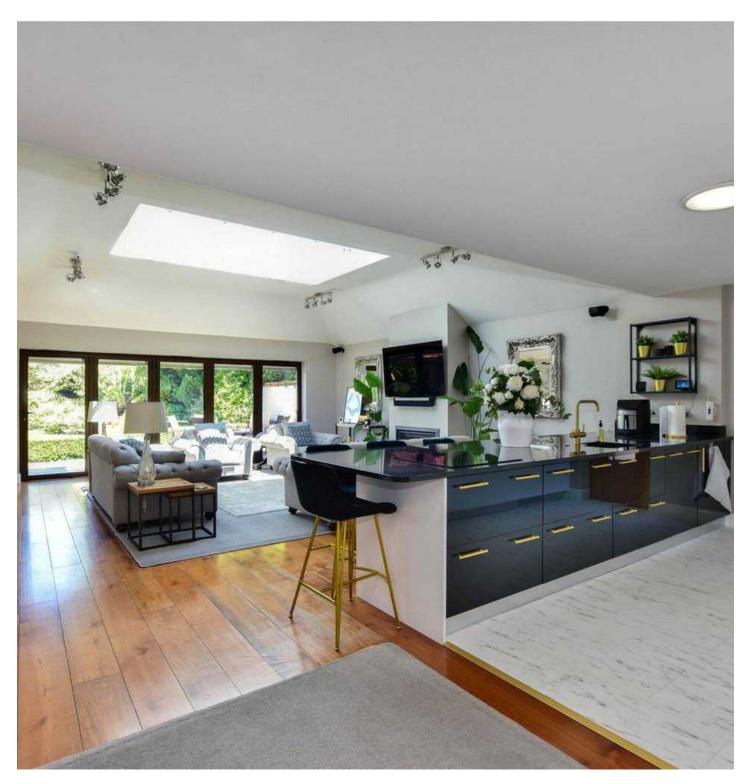

The entrance hall welcomes you in, with dark solid oak floorboards that lead you into the main open plan kitchen/living areas. A spectacular room with vaulted ceiling, it's an ideal space for family living, as well as entertaining with room for several sofas and separate dining area. Light floods the room through the roof lantern, as well as the bi-folding doors that lead out to the garden. The kitchen is tastefully fitted and offers fitted appliances, as well as a large island/breakfast bar with granite worktops. Just off the kitchen is a separate utility room and shower room. There are four double bedrooms at the property, with the master boasting a dressing room and large en-suite, as well a private office, accessed via a spiral staircase. One of the bedrooms is equally suited to its current use as a cinema room.