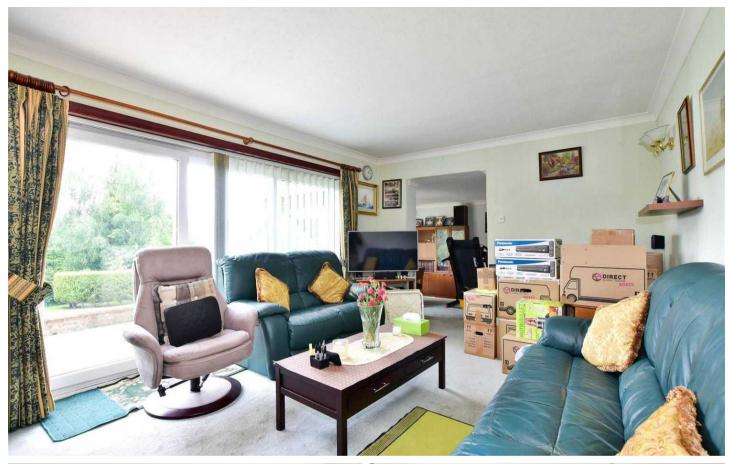

Upon entering this delightful bungalow, you're greeted by a warm and welcoming atmosphere. The interior features a well-proportioned living area, adorned with large windows that invite natural light to cascade through, creating an airy and bright ambiance. The open-plan layout seamlessly connects the living and dining areas, offering flexibility for various furniture arrangements and entertaining possibilities.