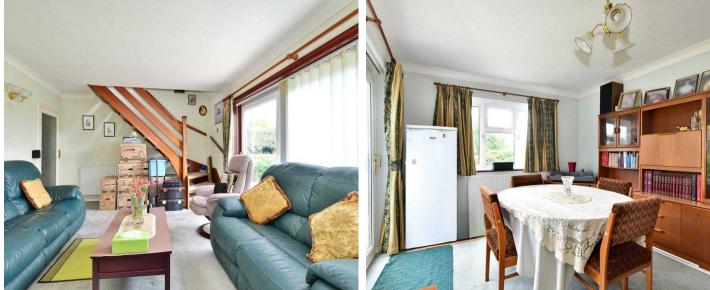

Upon entering this delightful bungalow, you're greeted by a warm and welcoming atmosphere. The interior features a well-proportioned living area, adorned with large windows that invite natural light to cascade through, creating an airy and bright ambiance. The open-plan layout seamlessly connects the living and dining areas, offering flexibility for various furniture arrangements and entertaining possibilities.

The kitchen, while maintaining its functional layout, presents an exciting opportunity for customization and modernization to create a contemporary culinary space tailored to personal preferences. Adjacent to the kitchen, a utility area adds practicality to the home, offering convenience for laundry and additional storage.