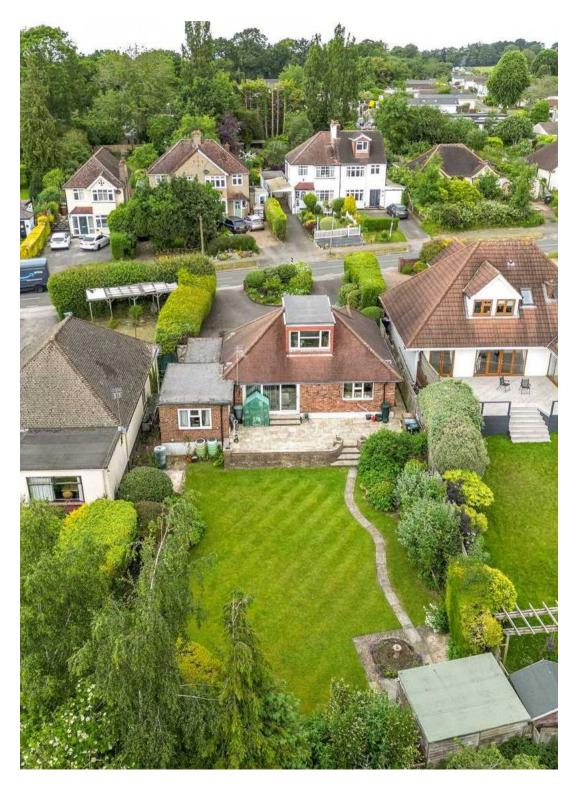

Step outside into the expansive garden which is well kept and a truly relaxing place to be, whether it is a beautiful sunny day and bbq time with friends and family. Or even if you want to have a cup of tea of coffee while reading a book.