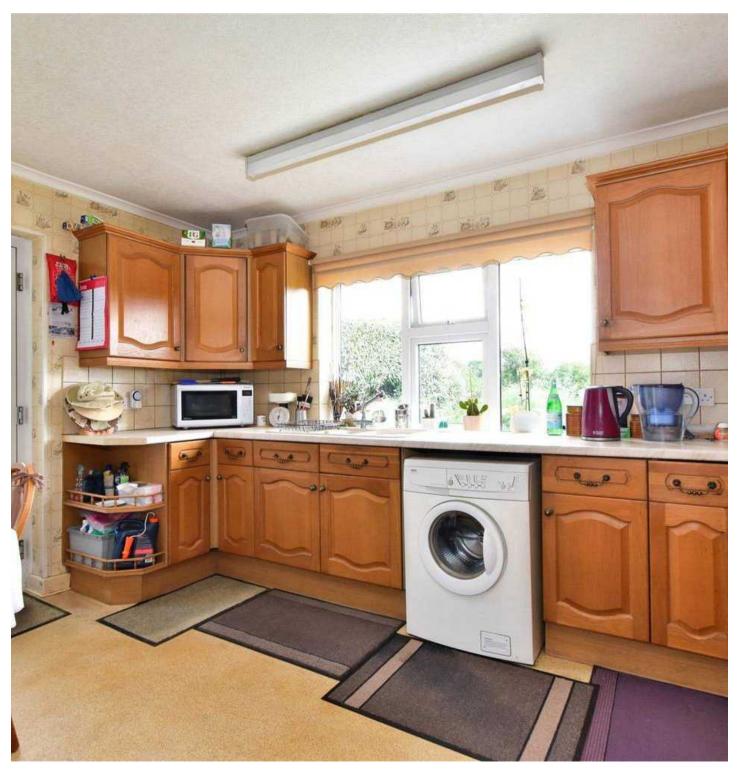

The kitchen, while maintaining its functional layout, presents an exciting opportunity for customization and modernization to create a contemporary culinary space tailored to personal preferences. Adjacent to the kitchen, a utility area adds practicality to the home, offering convenience for laundry and additional storage.