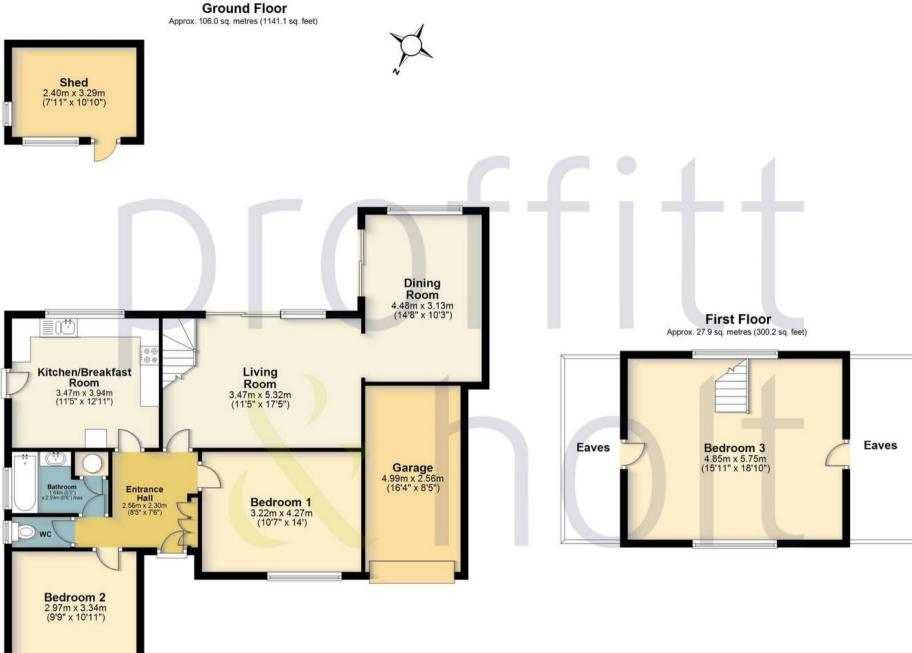

As you approach, the property stands proud with an inviting facade, boasting a generously sized driveway capable of accommodating up to 5 cars effortlessly, making it ideal for families or those who appreciate ample parking space. Additionally, a single garage provides added convenience for secure vehicle storage or as a versatile space for hobbies and storage needs.

Upon entering this delightful bungalow, you're greeted by a warm and welcoming atmosphere. The interior features a well-proportioned living area, adorned with large windows that invite natural light to cascade through, creating an airy and bright ambiance. The open-plan layout seamlessly connects the living and dining areas, offering flexibility for various furniture arrangements and entertaining possibilities.

The property boasts two generously sized bedrooms, with the potential to convert an additional room into a third bedroom, home office, or a cozy den, accommodating the diverse needs of its future owner. The bedrooms offer a tranquil retreat, each providing ample space and natural light, ensuring comfort and relaxation.

The kitchen, while maintaining its functional layout, presents an exciting opportunity for customization and modernization to create a contemporary culinary space tailored to personal preferences. Adjacent to the kitchen, a utility area adds practicality to the home, offering convenience for laundry and additional storage.