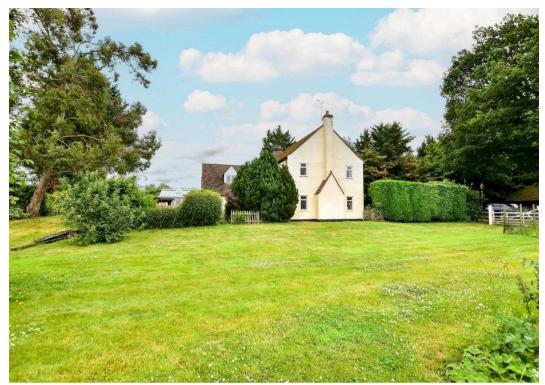

Bucks Hill Cottage is a stylish character home which reputedly dates back to around 1850 and was originally two farm cottages. The property has been sympathetically extended and refurbished to provide generous accommodation yet retains many fine period features.

The house stands in grounds approaching half an acre. The garder terrace are a fine feature of this home and the terrace overlooks a expanse of lawn which is an undoubted feature of the property.