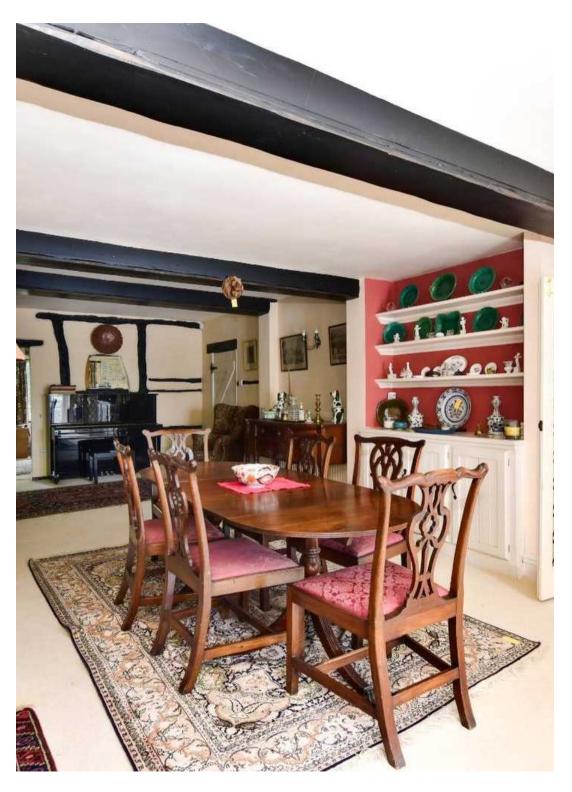

The ground floor reception area is versatile which includes a sitting room, study, family area and dining room. The dining area opens onto a bespoke hardwood conservatory with doors opening onto a south westerly terrace, whilst the main sitting room is located to the south of the house and is triple aspect with a feature brick open fireplace. The kitchen/breakfast room provides a homely hub to the house and is comprehensively fitted with a matching range of Shaker style wall and floor units.