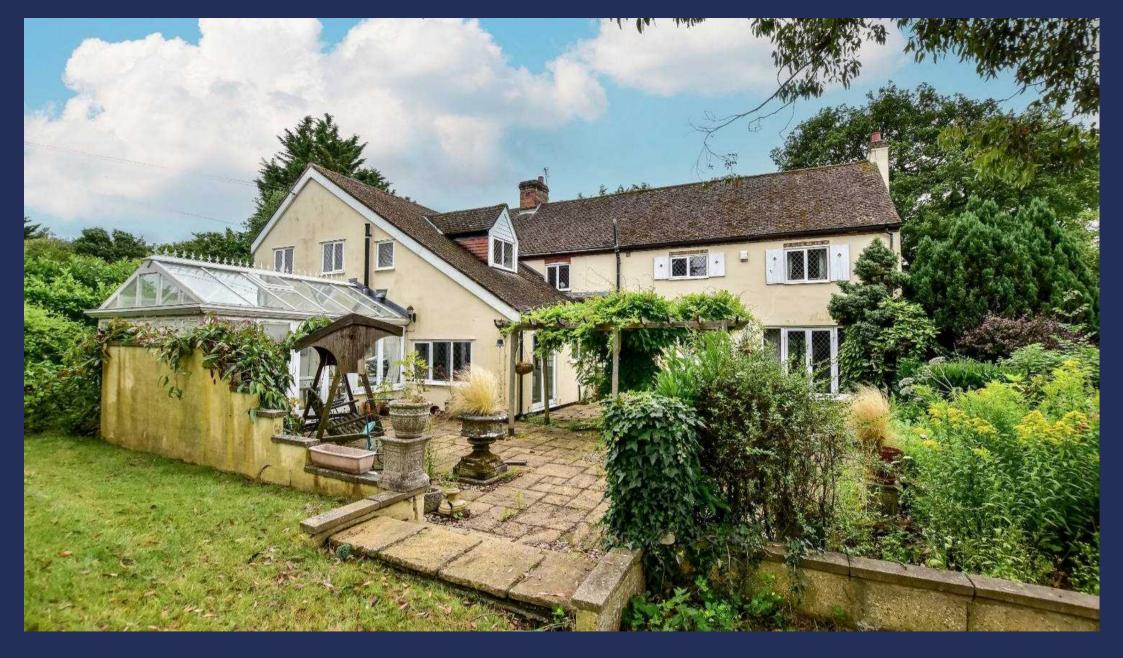

Bucks Hill Cottage is a stylish character home which reputedly dates back to around 1850 and was originally two farm cottages. The property has been sympathetically extended and refurbished to provide generous accommodation yet retains many fine period features.

The house stands in grounds approaching half an acre. The garder terrace are a fine feature of this home and the terrace overlooks a expanse of lawn which is an undoubted feature of the property.