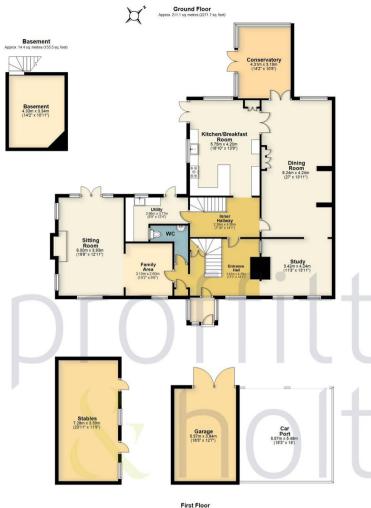

The ground floor reception area is versatile which includes a sitting room, study, family area and dining room. The dining area opens onto a bespoke hardwood conservatory with doors opening onto a south westerly terrace, whilst the main sitting room is located to the south of the house and is triple aspect with a feature brick open fireplace. The kitchen/breakfast room provides a homely hub to the house and is comprehensively fitted with a matching range of Shaker style wall and floor units.

There is also a generous inner hall with access to the utility room and cellar.

At first floor the accommodation is set out with the master suite to the south side including a dressing area and en suite bathroom. The guest bedroom with en suite bathroom affords views over the garden. There are two further bedrooms and a family bathroom.

Total area: approx. 358.6 sq. metres (3860.4 sq. feet)