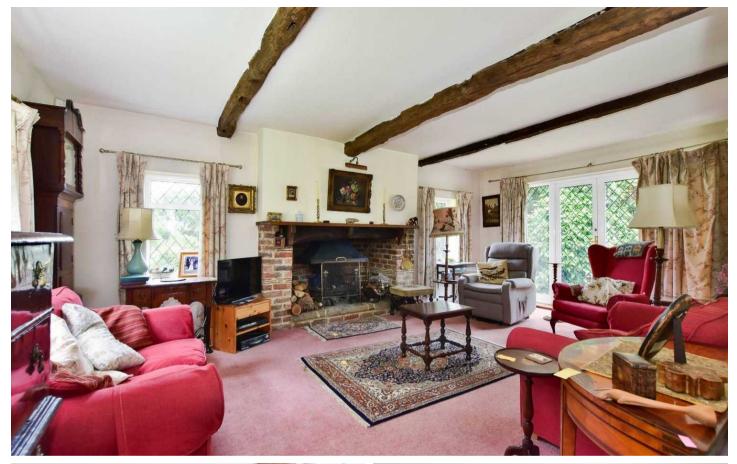

The ground floor reception area is versatile which includes a sitting room, study, family area and dining room. The dining area opens onto a bespoke hardwood conservatory with doors opening onto a south westerly terrace, whilst the main sitting room is located to the south of the house and is triple aspect with a feature brick open fireplace. The kitchen/breakfast room provides a homely hub to the house and is comprehensively fitted with a matching range of Shaker style wall and floor units.