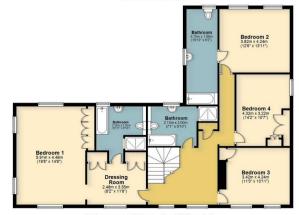

There is also a generous inner hall with access to the utility room and cellar.

At first floor the accommodation is set out with the master suite to the south side including a dressing area and en suite bathroom. The guest bedroom with en suite bathroom affords views over the garden. There are two further bedrooms and a family bathroom.

Total area: approx. 358.6 sq. metres (3860.4 sq. feet)