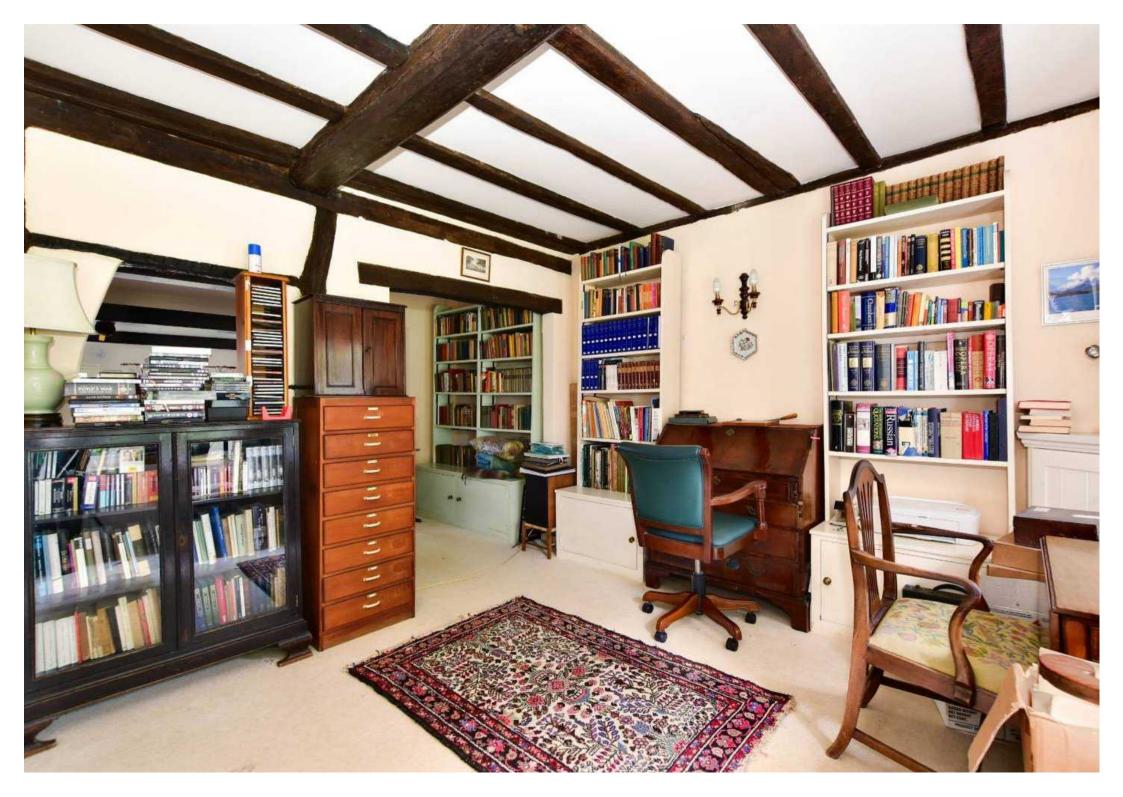

The ground floor reception area is versatile which includes a sitting room, study, family area and dining room. The dining area opens onto a bespoke hardwood conservatory with doors opening onto a south westerly terrace, whilst the main sitting room is located to the south of the house and is triple aspect with a feature brick open fireplace. The kitchen/breakfast room provides a homely hub to the house and is comprehensively fitted with a matching range of Shaker style wall and floor units.