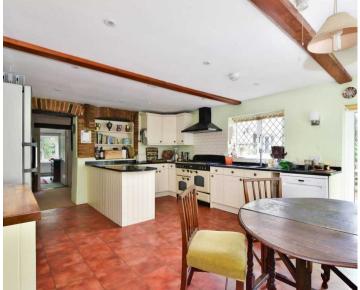

The ground floor reception area is versatile which includes a sitting room, study, family area and dining room. The dining area opens onto a bespoke hardwood conservatory with doors opening onto a south westerly terrace, whilst the main sitting room is located to the south of the house and is triple aspect with a feature brick open fireplace. The kitchen/breakfast room provides a homely hub to the house and is comprehensively fitted with a matching range of Shaker style wall and floor units.