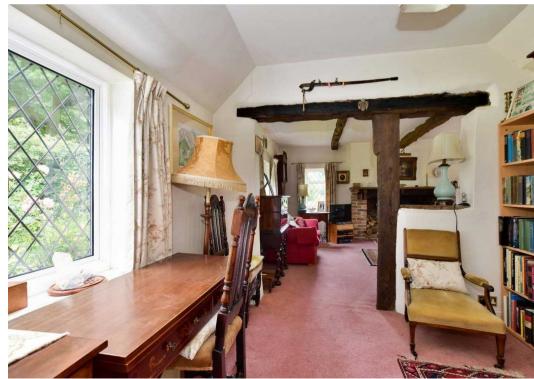

Bucks Hill Cottage is a stylish character home which reputedly dates back to around 1850 and was originally two farm cottages. The property has been sympathetically extended and refurbished to provide generous accommodation yet retains many fine period features.

The ground floor reception area is versatile which includes a sitting room, study, family area and dining room. The dining area opens onto a bespoke hardwood conservatory with doors opening onto a south westerly terrace, whilst the main sitting room is located to the south of the house and is triple aspect with a feature brick open fireplace. The kitchen/breakfast room provides a homely hub to the house and is comprehensively fitted with a matching range of Shaker style wall and floor units.

There is also a generous inner hall with access to the utility room and cellar.

At first floor the accommodation is set out with the master suite to the south side including a dressing area and en suite bathroom. The guest bedroom with en suite bathroom affords views over the garden. There are two further bedrooms and a family bathroom.