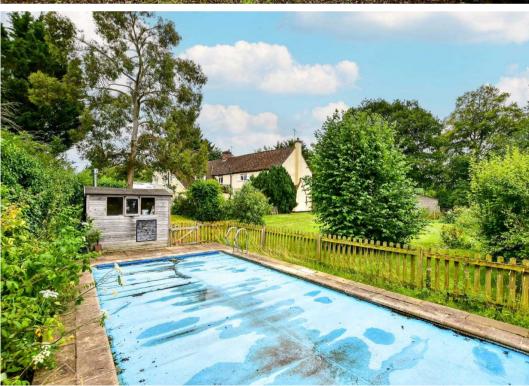

The house stands in grounds approaching half an acre. The garder terrace are a fine feature of this home and the terrace overlooks a expanse of lawn which is an undoubted feature of the property.

Council Tax band: H

EPC Energy Efficiency Rating: D

EPC Environmental Impact Rating: D

- Swimming Pool
- Bucks Hill, Chipperfield
- Approaching 1/2 an Acre
- Period Property Dating Back to 1800s
- NO UPPER CHAIN
- Detached
- Ample Parking
- Period Features