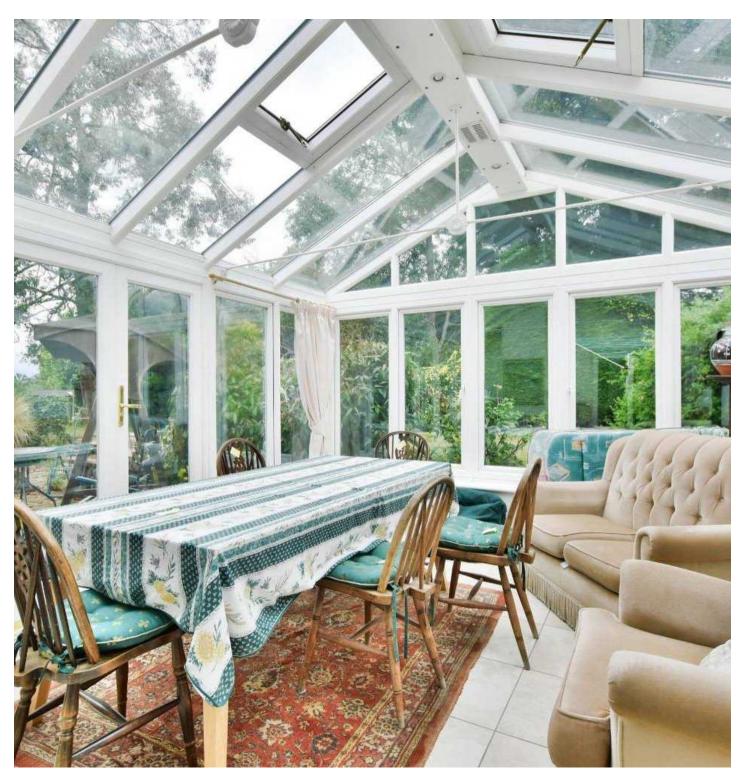

The ground floor reception area is versatile which includes a sitting room, study, family area and dining room. The dining area opens onto a bespoke hardwood conservatory with doors opening onto a south westerly terrace, whilst the main sitting room is located to the south of the house and is triple aspect with a feature brick open fireplace. The kitchen/breakfast room provides a homely hub to the house and is comprehensively fitted with a matching range of Shaker style wall and floor units.