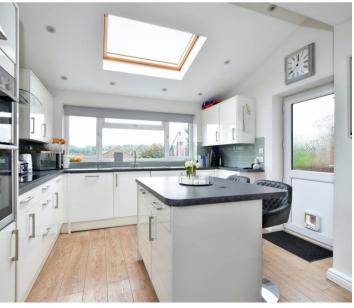

The property has been tastefully modernised by the current vendors and the internal accommodation comprises entrance hall, living room, dining room, kitchen/breakfast room and downstairs we to the ground floor.

Council Tax band: TBD

Tenure: Freehold

EPC Energy Efficiency Rating: D

EPC Environmental Impact Rating: D

- Three Bedrooms
- Set Over Three Floors
- Nash Mills
- Well Presented Throughout

You can include any text here. The text can be modified upon generating your brochure.