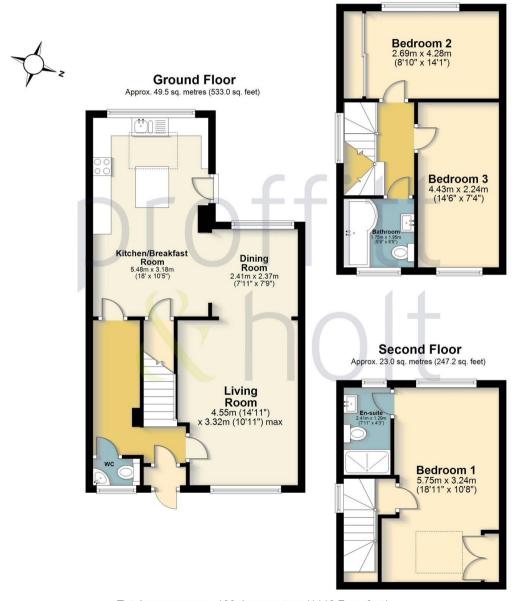

The property has been tastefully modernised by the current vendors and the internal accommodation comprises entrance hall, living room, dining room, kitchen/breakfast room and downstairs we to the ground floor.

To the first floor there are two well-proportioned bedrooms and a family bathroom, whilst the second floor houses a further double bedroom (with far reaching views) and an en suite shower room.

Externally the property excels with driveway parking to the front and a private and low maintenance garden to the rear.

## First Floor

Approx. 30.9 sq. metres (332.5 sq. feet)

FOR ILLUSTRATIVE PURPOSES ONLY - NOT TO SCALE

The position and size of doors, windows, appliances and other features are approximate only. Total area includes garages and outbuildings - Unauthorised reproduction prohibited.

Plan produced using PlanUp.