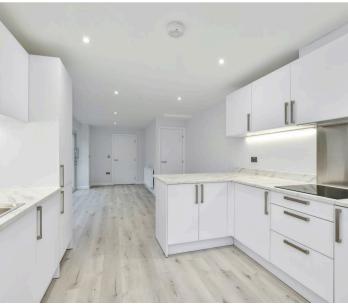

The accommodation is set over three floors with plots three and four comprising entrance hall, downstairs WC, open plan living/dining/kitchen area to the ground floor. The first floor houses a double bedroom with en suite and a generous landing/study area, whilst the second floor boasts a further bedroom, a study and a family bathroom.

Council Tax band: TBD

Tenure: Freehold

EPC Energy Efficiency Rating: B

- Two Bedrooms Plus Study
- Brand New Exclusive Gated Development of Four Homes
- Set Over Three Floors
- Private Garden
- Two Bathrooms
- Ground Floor Guest WC
- Electric Car Charging Points
- Convenient Location Off Kings Langley High Street
- High Specification