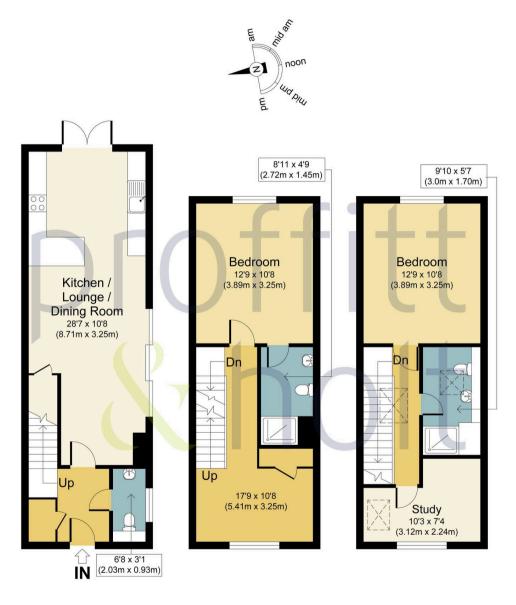

The accommodation is set over three floors with plots three and four comprising entrance hall, downstairs WC, open plan living/dining/kitchen area to the ground floor. The first floor houses a double bedroom with en suite and a generous landing/study area, whilst the second floor boasts a further bedroom, a study and a family bathroom.

### **Fixtures and Fittings**

All fixtures and fittings are expressly excluded from the sale, unless specifically mentioned herein.

**Ground Floor** 

First Floor

Second Floor

PLOT 3, 16 HEMPSTEAD ROAD, WD4