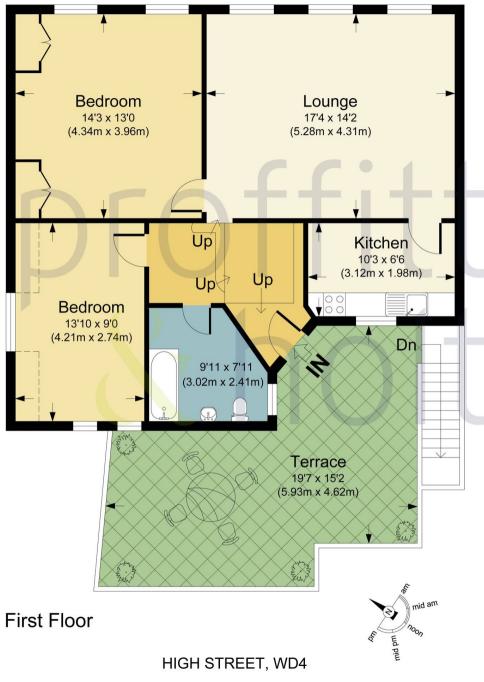

## 40a High Street

Kings Langley, Kings Langley

Ideally located in the heart of Kings Langley High Street is this spacious two double bedroom apartment. Available now unfurnished Please contact our Kings Langley Lettings Office on 01923 271765 for an appointment to view.