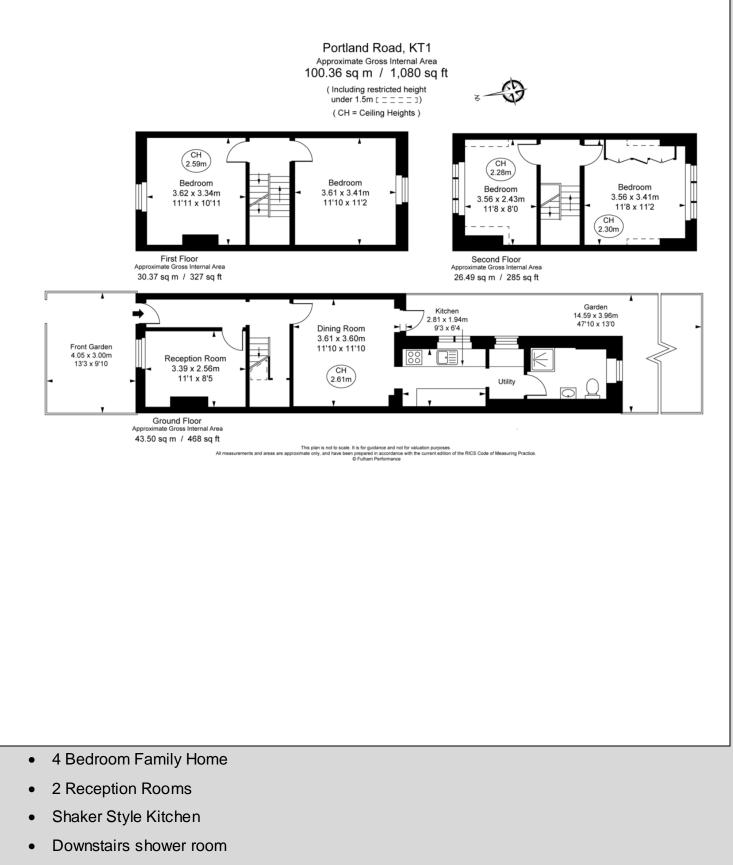

Offering approximately 1,080 sq ft of internal living space.

2 Receptions Rooms, 4 Double Bedrooms, Separate Shaker Style Kitchen, Downstairs shower room.

Double Glazed windows throughout and understairs storage cupboard.

Private garden to the front of the property plus an enclosed private rear garden which is

accessed via a door from the second reception room/dining room.

Offered to the market chain free, with vacant possession on completion.