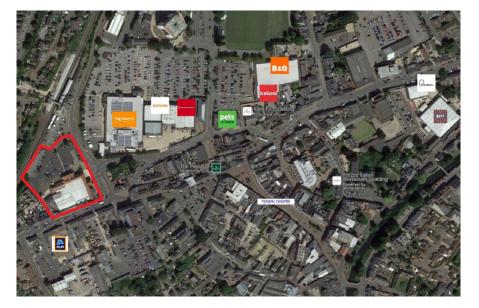

## Units 10, Winsover Centre, Spalding, Lincolnshire, PE11 1EJ

YHOS EE

- 100+ Free Car Parking Spaces
- High Footfall Town Centre Location
- Adjacent to the Railway Station
- Nearby Occupiers Include Sainsbury's ALDI Pets

#### Description

The centre is located in a prominent position on the western edge of Spalding town centre, on the corner of A151 Winsover Road and with Spalding Town Railway Station to the rear. The Car Park, has a maximum capacity of approximately 150 cars, is accessed via Station Approach and provides 2 hours free parking.