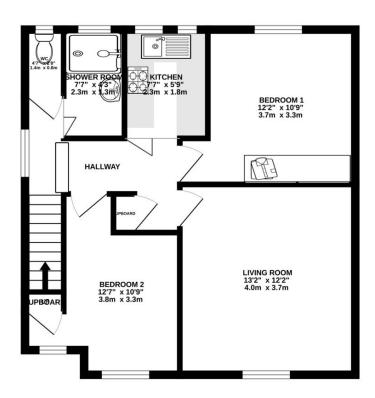

FIRST FLOOR 542 sq.ft. (50.4 sq.m.) approx.

%epcGraph\_c\_1\_245%

- First Floor Maisonette
- Two Bedrooms
- Garden
- Double Glaizing
- Gas Central Heating
- Chain Free
- •
- •
- •
- •

432 Alexandra Avenue Harrow Middlesex HA2 9TW www.magicbrick.co.uk sales@magicbrick.co.uk 0208 004 4225 Agents Note: Whilst every care has been taken to prepare these sales particulars, they are for guidance purposes only. All measurements are approximate are for general guidance purposes only and whilst every care has been taken to ensure their accuracy, they should not be relied upon and potential buyers are advised to recheck the measurements