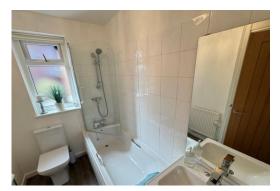

#### **THREE-PIECE BATHROOM**

8' x 5' 4" (2.44m x 1.63m) Panelled bath with shower and screen, wash basin, WC, radiator, PVC double glazed window, boiler cupboard (gas fired central heating boiler unit)