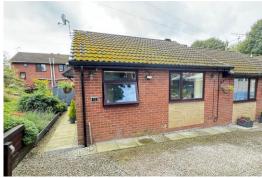

## OUTSIDE

Attractive garden areas to front and side, lawned with borders, parking for 2 cars to front