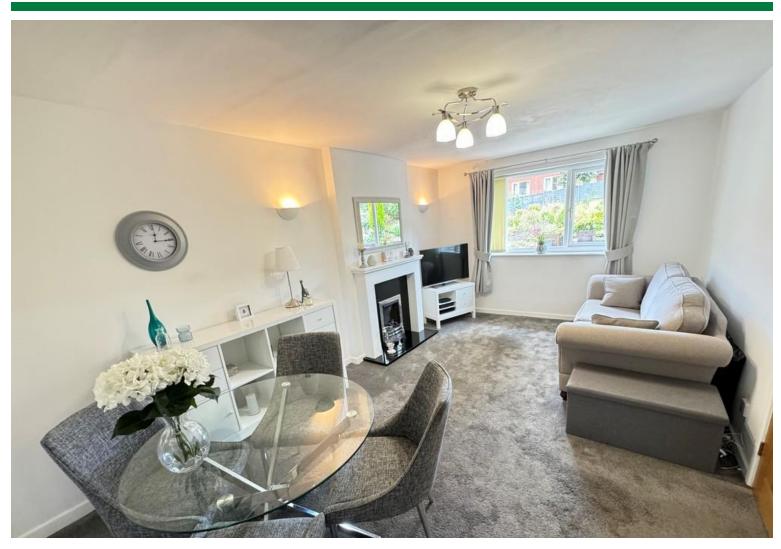

## LOUNGE

16' 10" x 12' 1" (5.13m x 3.68m) Living flame gas fire in fire surround, PVC double glazed window, wall lights, radiator