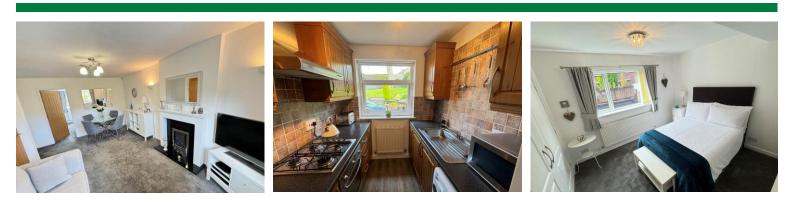

#### FULLY FITTED KITCHEN

8' 5" x 6' 6" (2.57m x 1.98m) Wall and floor units including drawers, built in oven, gas hob, extractor, PVC double glazed window, radiator, stainless steel single drainer sink unit, plumbed for washer

## **DOUBLE BEDROOM**

11' x 11' (3.35m x 3.35m) fitted wardrobes, radiator, PVC double glazed window

## LOUNGE

16' 10" x 12' 1" (5.13m x 3.68m) Living flame gas fire in fire surround, PVC double glazed window, wall lights, radiator