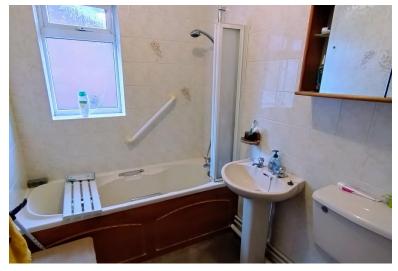

#### **BATHROOM**

Window to the side elevation. Suite comprising: panelled bath, low level W.C, wash hand basin. Splash back tiling.