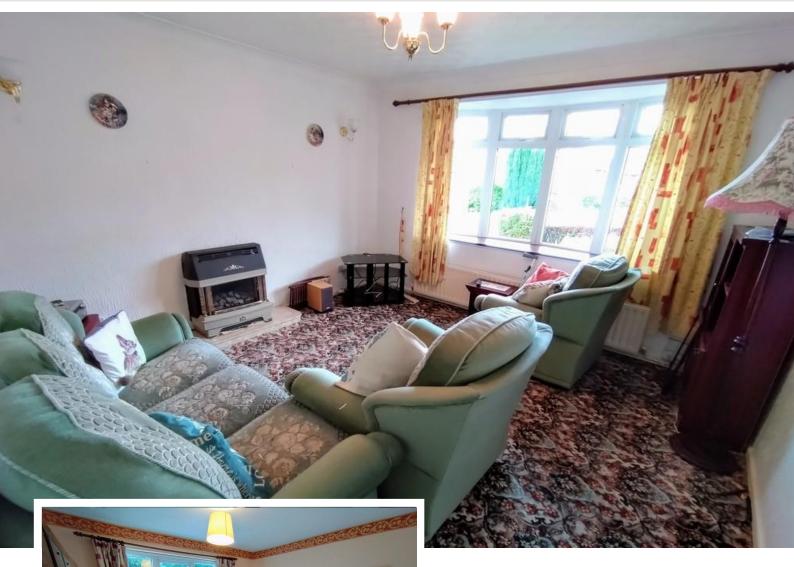

#### LOUNGE/DINING ROOM

12 ' 4" x 11' 10" (3.76m x 3.61m)

With a bow window to the front, double radiator.