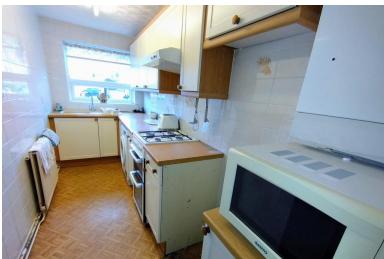

#### **KITCHEN**

13' 4" x 5' 2" (4.06m x 1.57m)

A range of base and wall units, worksurfaces, single drainer sink, window to the front, radiator. Main Combi: gas central heating boiler. Extractor fan, blind with remote control