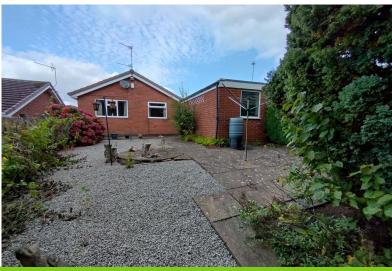

#### **REAR**

An attractive landscaped garden laid to lawn with shrub borders. Patio area.