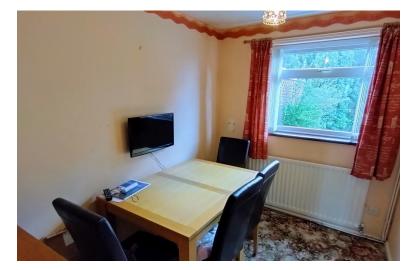

#### LOUNGE/DINING ROOM

12 ' 4" x 11' 10" (3.76m x 3.61m)

With a bow window to the front, double radiator.