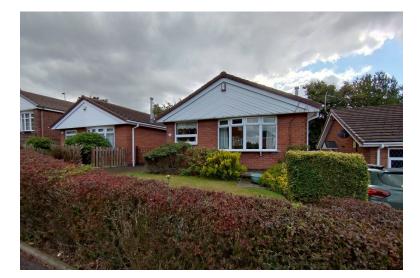

# Selbourne Drive

Packmoor, ST6 6PR

- A DETACHED BUNGALOW
- WITHIN A POPULAR LOCATION
- NO CHAIN
- HALL, KITCHEN, LOUNGE/DINING ROOM
- TWO BEDROOMS, BATHROOM
- LANDSCAPED GARDENS
- GARAGE & DRIVEW AY
- UPVC D/GLAZING & GAS C/HEATING

#### INTRO

Shaw's & Co are delighted to offer For Sale a detached bungalow with no chain, within a popular convenient location, comprising hallway, kithen, lounge/dining room, two bedrooms, a bathroom. Externally landscaped gardens to the front and rear, a garage. UPVC double glazing, gas central heating. Access is easy to all facilities with road and rail links close by leading to the A500 larger towns and the City as well as countryside close by. Viewing essential without delay. (draft details subject to approval)