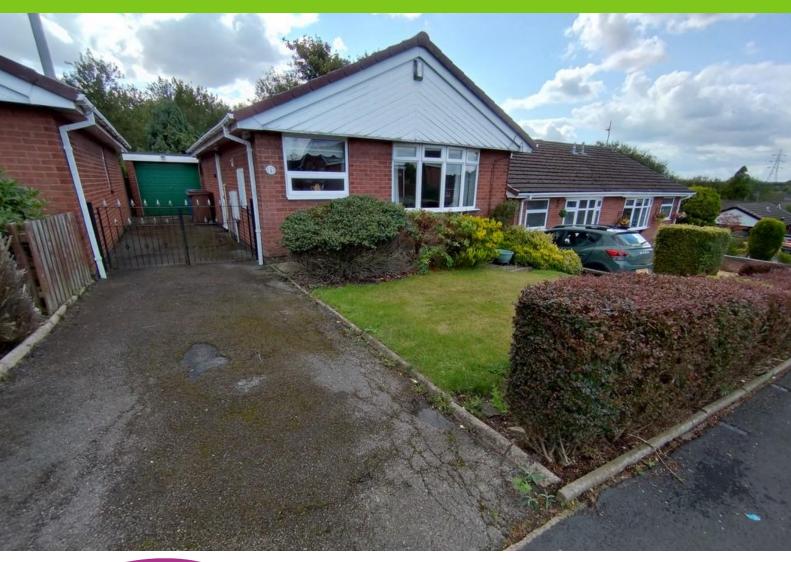

# Selbourne Drive

Packmoor, ST6 6PR

- A DETACHED BUNGALOW
- WITHIN A POPULAR LOCATION
- NO CHAIN
- HALL, KITCHEN, LOUNGE/DINING ROOM
- TWO BEDROOMS, BATHROOM
- LANDSCAPED GARDENS
- GARAGE & DRIVEW AY
- UPVC D/GLAZING & GAS C/HEATING

#### **FRONT**

A landscaped garden laid to lawn with shrub borders. A driveway provides parking and leads to:

#### **GARAGE**

With Light and power.