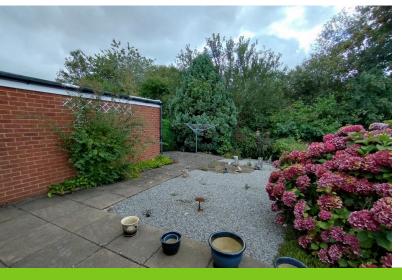

#### **REAR**

An attractive landscaped garden laid to lawn with shrub borders. Patio area.