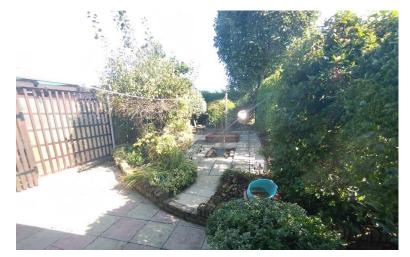

## FRONT Landscaped garden with shrub borders. Driveway leads to a carport.

GARAGE Electric roller shutter door.

REAR A landscaped garden with shrub borders. Paved patio.