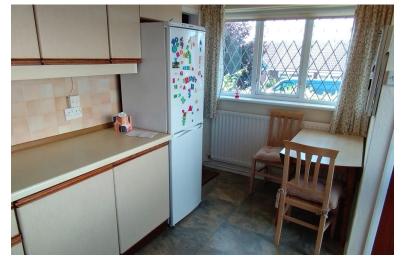

## KITCHEN/BREAKFAST ROOM 13' 2" x 8' 10" (4.01m x 2.69m)

Windows to both the front and side elevations. A range of wall and base units, single drainer sink, worksurface. Space for appliances. Store cupboard, radiator.