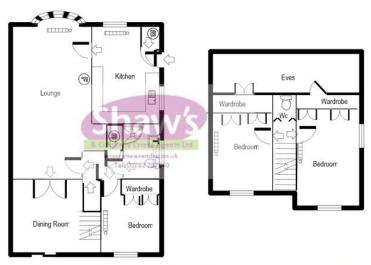

## KITCHEN/BREAKFAST ROOM 13' 2" x 8' 10" (4.01m x 2.69m)

Windows to both the front and side elevations. A range of wall and base units, single drainer sink, worksurface. Space for appliances. Store cupboard, radiator.

## LOUNGE

20' x 11' 3" (6.1m x 3.43m) Bow window to the front elevation. Radiator. Part glazed doors to:

#### DINING ROOM

11' 4" x 10' 10" (3.45m x 3.3m) Staircase to the first floor, radiator. Patio doors lead to the garden.

## GROUND FLOOR BEDROOM

11' 4" x 10' 10" (3.45m x 3.3m) Window to the rear elevation. Radiator.

#### GROUND FLOOR SHOWER ROOM

Window to the side elevation. Suite comprising: enclosed shower cubicle, low level W.C, wash hand basin. Chrome towel rail.

#### FIRST FLOOR LANDING

With a cloakroom/w.c macerating low level W.C Doors to;

### BEDROOM ONE

10' 10" x 8' 11" (3.3m x 2.72m) Windows to both the side and rear elevations. Fitted wardrobes, storage to the eaves, Radiator.

#### **BEDROOM TWO**

10' 10" x 8' 11" (3.3m x 2.72m) Window to the rear elevation. Fitted wardrobes, storage to the eaves. Radiator.

LOCAL AUTHORITY Newcastle Borough Council.

COUNCIL TAX BAND B

EPC RATING (PDF available online) Current: Potential:

Whilst every attempt has been made to ensure the accuracy of the floor plan contained here, measurements of doors, windows, rooms and any other items are approximate and no responsibility is taken for any error, ormission, or mis-datement and the floor plan is an illustration only as a guide. This plan is for illustrative purposes only and should be used as such by any prospective purchaser or lenant. The services, systems, appliances, shown have not been tested and no guarantee as to their operation or efficiency can be given. Made with Yisua Builder