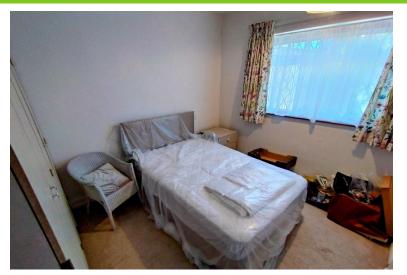

## GROUND FLOOR BEDROOM

11' 4" x 10' 10" (3.45m x 3.3m) Window to the rear elevation. Radiator.