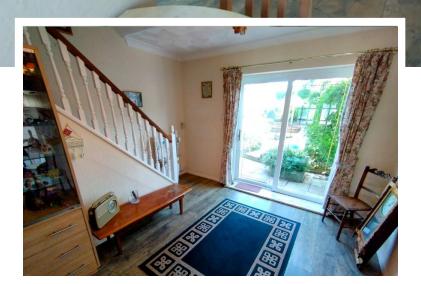

#### DINING ROOM

11' 4" x 10' 10" (3.45m x 3.3m) Staircase to the first floor, radiator. Patio doors lead to the garden.