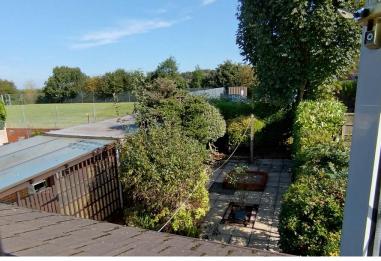

## FRONT Landscaped garden with shrub borders. Driveway leads to a carport.

GARAGE Electric roller shutter door.

REAR A landscaped garden with shrub borders. Paved patio.