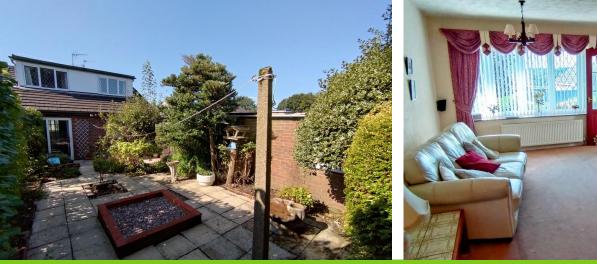

## LOUNGE

20' x 11' 3" (6.1m x 3.43m) Bow window to the front elevation. Radiator. Part glazed doors to:

## FRONT Landscaped garden with shrub borders. Driveway leads to a carport.

GARAGE Electric roller shutter door.

REAR A landscaped garden with shrub borders. Paved patio.