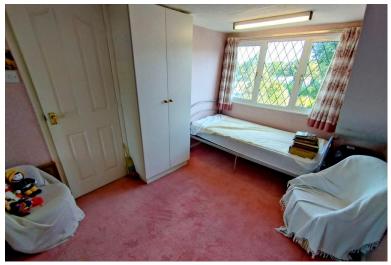

## GROUND FLOOR BEDROOM

11' 4" x 10' 10" (3.45m x 3.3m) Window to the rear elevation. Radiator.