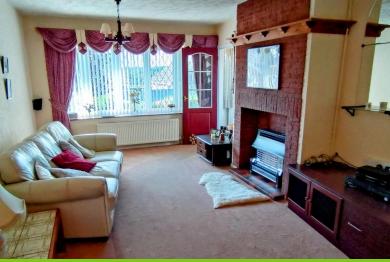

## LOUNGE

20' x 11' 3" (6.1m x 3.43m) Bow window to the front elevation. Radiator. Part glazed doors to: