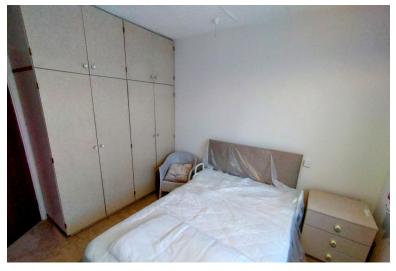

### BEDROOM ONE

10' 10" x 8' 11" (3.3m x 2.72m) Windows to both the side and rear elevations. Fitted wardrobes, storage to the eaves, Radiator.

#### **BEDROOM TWO**

10' 10" x 8' 11" (3.3m x 2.72m) Window to the rear elevation. Fitted wardrobes, storage to the eaves. Radiator.