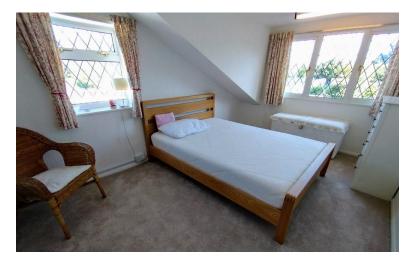

### BEDROOM ONE

10' 10" x 8' 11" (3.3m x 2.72m) Windows to both the side and rear elevations. Fitted wardrobes, storage to the eaves, Radiator.

#### **BEDROOM TWO**

10' 10" x 8' 11" (3.3m x 2.72m) Window to the rear elevation. Fitted wardrobes, storage to the eaves. Radiator.