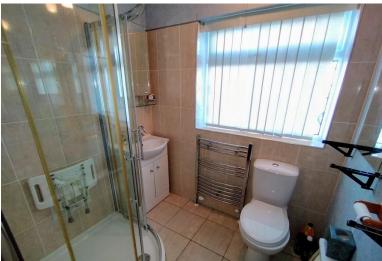

#### GROUND FLOOR SHOWER ROOM

Window to the side elevation. Suite comprising: enclosed shower cubicle, low level W.C, wash hand basin. Chrome towel rail.