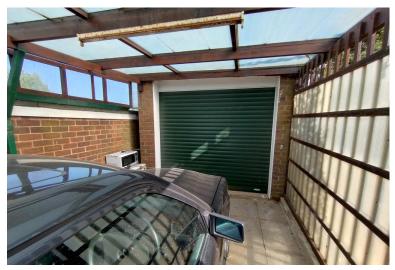

## FRONT Landscaped garden with shrub borders. Driveway leads to a carport.

GARAGE Electric roller shutter door.

REAR A landscaped garden with shrub borders. Paved patio.