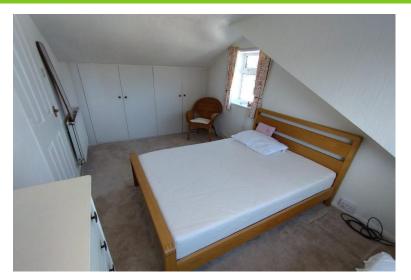

### BEDROOM ONE

10' 10" x 8' 11" (3.3m x 2.72m) Windows to both the side and rear elevations. Fitted wardrobes, storage to the eaves, Radiator.

#### **BEDROOM TWO**

10' 10" x 8' 11" (3.3m x 2.72m) Window to the rear elevation. Fitted wardrobes, storage to the eaves. Radiator.