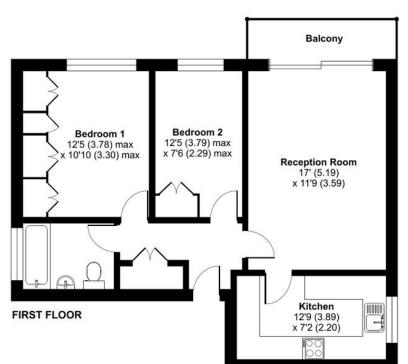

## Station Road, Sidcup, DA15

Approximate Area = 658 sq ft / 61.1 sq m For identification only - Not to scale