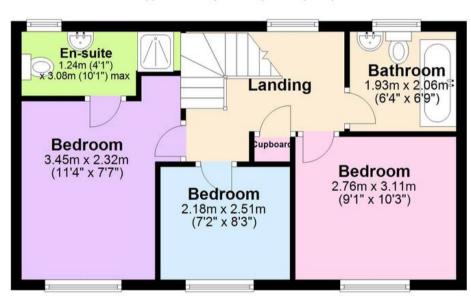

### First Floor

Approx. 40.3 sq. metres (433.6 sq. feet)

Council Tax band: D

Tenure: Freehold

EPC Energy Efficiency Rating: B

EPC Environmental Impact Rating: B

- 3 bedrooms
- Master en-suite
- Downstairs cloakroom
- Kitchen/diner
- Off road parking
- Low maintenance garden
- Double glazing and gas central heating
- Immaculate condition
- Level location
- Less than 10 years old