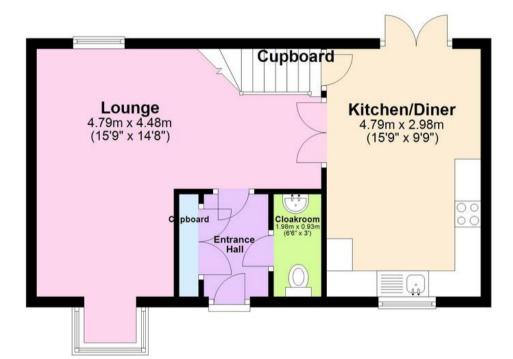

### **Ground Floor**

Approx. 41.6 sq. metres (447.5 sq. feet)

Council Tax band: D

Tenure: Freehold

EPC Energy Efficiency Rating: B

EPC Environmental Impact Rating: B

- 3 bedrooms
- Master en-suite
- Downstairs cloakroom
- Kitchen/diner
- Off road parking
- Low maintenance garden
- Double glazing and gas central heating
- Immaculate condition
- Level location
- Less than 10 years old