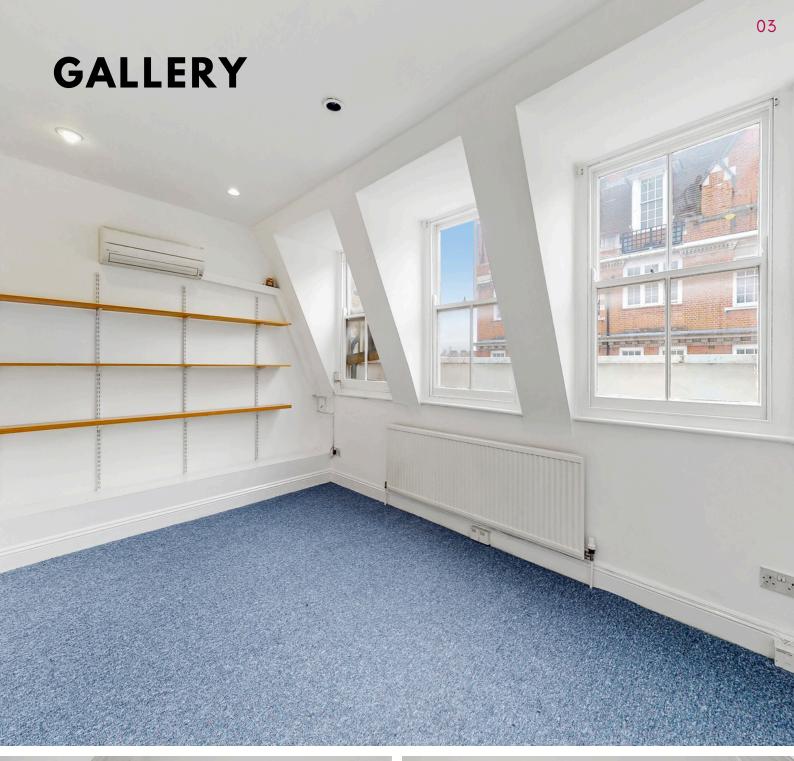

#### DESCRIPTION

A third floor period attic office in a period building in Clerkenwell, benefiting from a full refurbishment, in recent years to include redecoration and new carpets.

Facilities in the building include male and female toilets, and kitchen. There is an intruder alarm system, and intercom door entry system, and 24Hr access. There are windows to both front and rear aspects with views towards the City skyline to the rear. The space benefits from double glazing to the rear windows, carpeted floors, and recessed ceiling spotlights, an independent heating/cooling system.