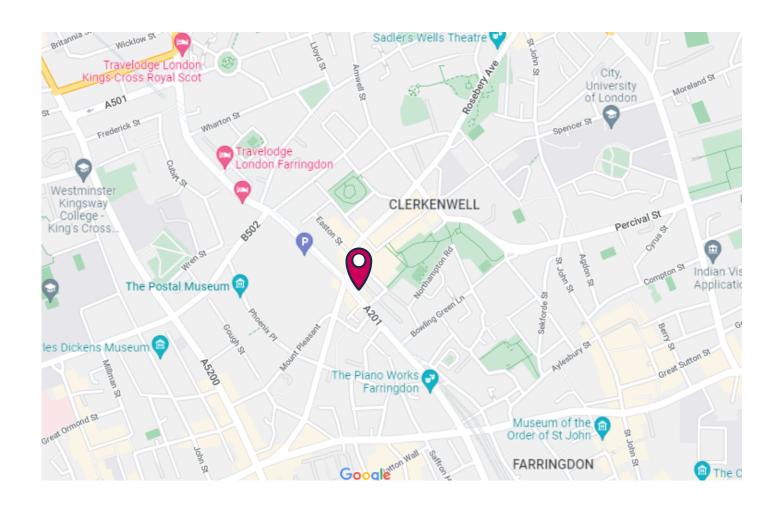

## **01** LOCATION

The property is situated on the North side of Farringdon Road close to the vibrant Exmouth Market. Farrington Station and Chancery Lane Station are within a 10 minute walk away, and Angel, Kings Cross & St Pancras International, are under a 15 minutes walk away, and there are numerous bus routes nearby.

# LOCATION

## 3rd Floor, 96, FARINGDON ROAD (LONDON)

09

ENERGY PERFORMANCE ASSET RATING

D.86.

**10** LAYOUT