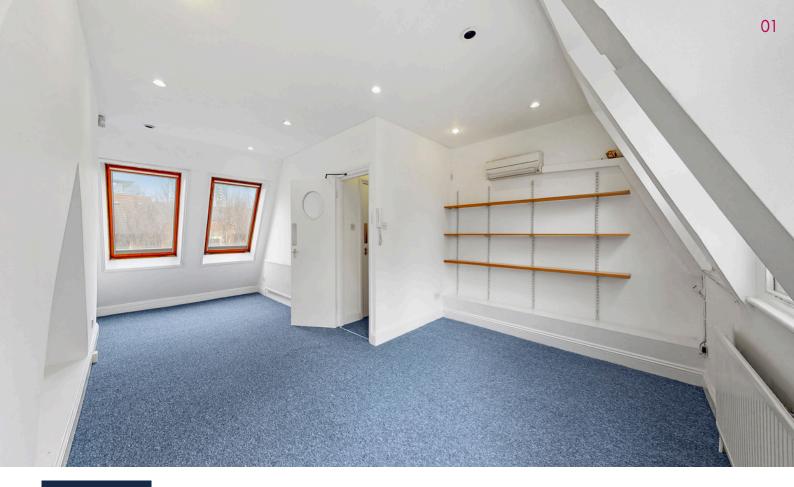

#### DESCRIPTION

A third floor period attic office in a period building in Clerkenwell, benefiting from a full refurbishment, in recent years to include redecoration and new carpets.

Facilities in the building include male and female toilets, and kitchen. There is an intruder alarm system, and intercom door entry system, and 24Hr access. There are windows to both front and rear aspects with views towards the City skyline to the rear. The space benefits from double glazing to the rear windows, carpeted floors, and recessed ceiling spotlights, an independent heating/cooling system.