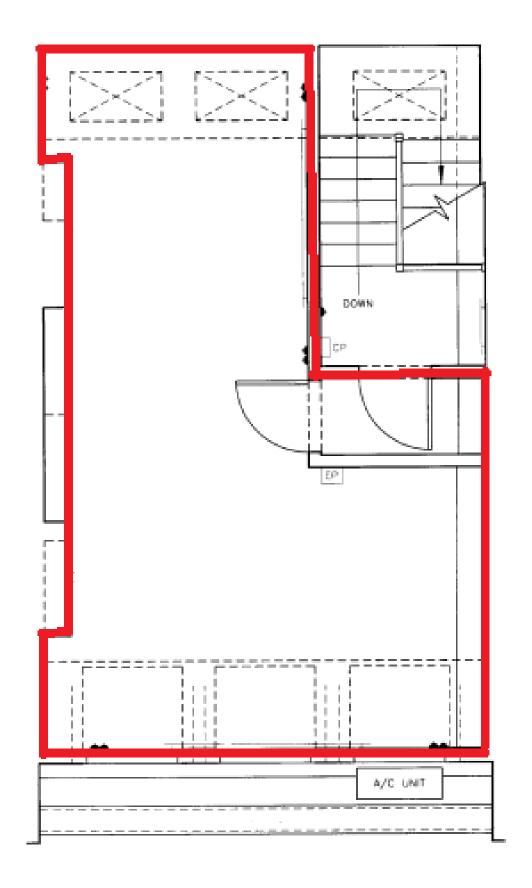

## 3rd Floor, 96, FARINGDON ROAD (LONDON)

09

ENERGY PERFORMANCE ASSET RATING

D.86.

**10** LAYOUT