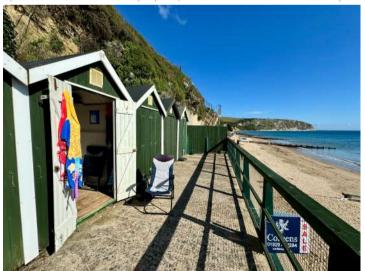

BEACH CHALET 27, BELOW BURLINGTON ROAD, SWANAGE Guide £65,000 Leasehold

**LOCATION** This single beach chalet is on the elevated upper deck of a small development with gated access from the promenade. It is located at the Northern end of Swanage beach, below Burlington Road and is accessible via Burlington Chine and also from Shore Road.

The beach chalet benefits from uninterrupted views over Swanage Bay to Peveril Point and Ballard Down and is conveniently located close to a café and public conveniences. It is of timber construction with a mineral felted roof and was refurbished in 2023.