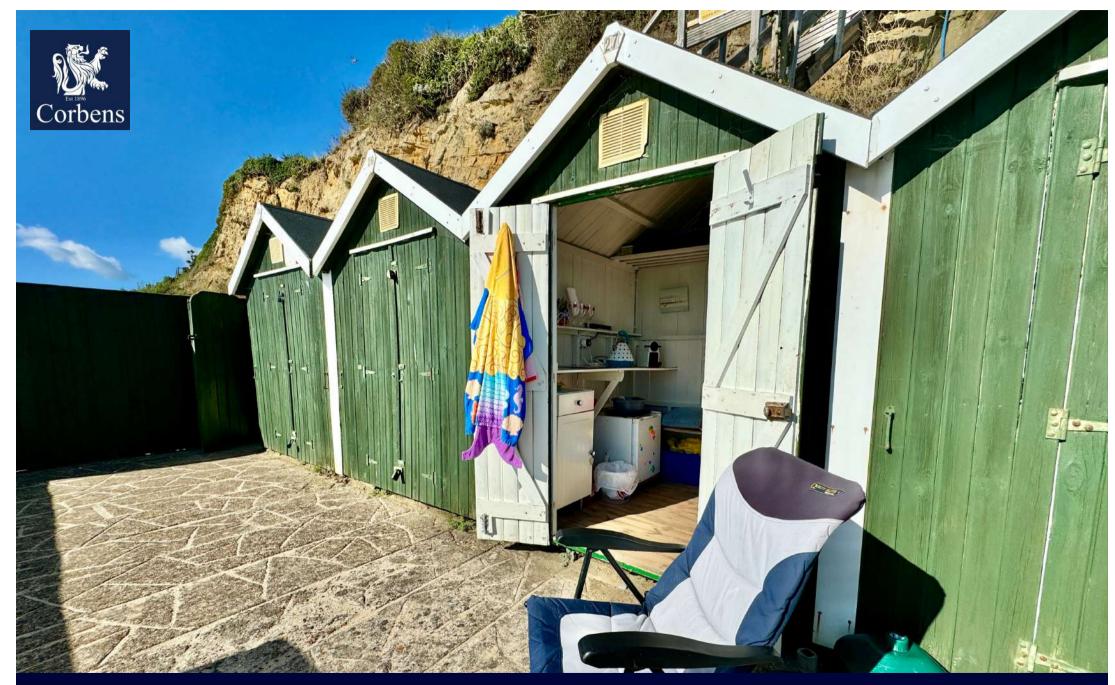

BEACH CHALET 27, BELOW BURLINGTON ROAD, SWANAGE Guide £65,000 Leasehold

**LOCATION** This single beach chalet is on the elevated upper deck of a small development with gated access from the promenade. It is located at the Northern end of Swanage beach, below Burlington Road and is accessible via Burlington Chine and also from Shore Road.

The beach chalet benefits from uninterrupted views over Swanage Bay to Peveril Point and Ballard Down and is conveniently located close to a café and public conveniences. It is of timber construction with a mineral felted roof and was refurbished in 2023.

**INTERNAL DIMENSIONS** 1.8m x 1.8m (5'10" x 5'10").

**SERVICES** Mains electricity. Shared water point nearby.

**TENURE** Leasehold. 125 year lease from 24 March 2006. A contribution is made for maintenance is paid on an as and when basis, £506 was paid this year which included ground rent, electric & insurance.