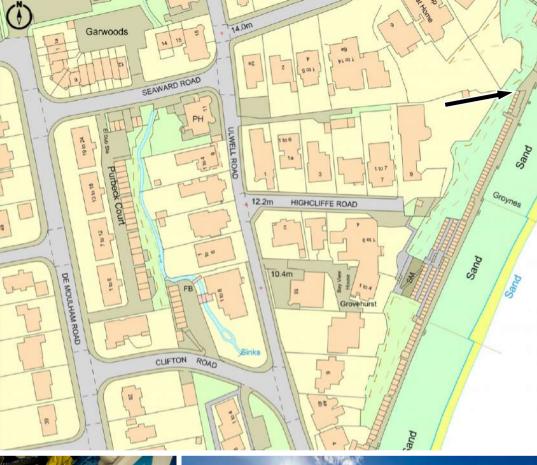

BEACH CHALET 27, BELOW BURLINGTON ROAD, SWANAGE Guide £65,000 Leasehold

**LOCATION** This single beach chalet is on the elevated upper deck of a small development with gated access from the promenade. It is located at the Northern end of Swanage beach, below Burlington Road and is accessible via Burlington Chine and also from Shore Road.

<u>VIEWING</u> By appointment only through Corbens, 01929 422284. The postcode for Burlington Road above is **BH19 1LU**.

Property Ref: BEA2022

THE PROPERTY MISDESCRIPTION ACT 1991 You are advised to check the availability of this property before travelling any distance to view. The Agent has not tested any apparatus, equipment, fixtures and fittings or services and so cannot verify that they are in working order or fit for the purpose. References to the Tenure of a Property are based on information supplied by the Seller. The area of the building is given for guidance purposes only and must be verified by the purchasers surveyor. A Buyer is advised to obtain verification of this information from their Solicitor and/or Surveyor. FLOOR PLANS The floor plans supplied are for guidance purposes only and should not be used for measuring. Small recesses, cupboards & sloping ceilings may not appear on the plans. LOCATION PLAN The location plans supplied are for identification purposes only and are reproduced from the Ordnance Survey Mao with permission of the Controller of H.M. Stationery Office. Crown Copyright reserved.