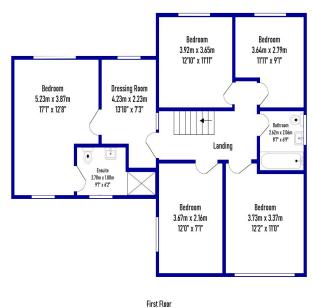

ty Services Property Brochure**

Key information for buyers



## **Darbys Hill Road, Tividale, Oldbury**

**№** B69 1SE

Offers in the region of £525,000











Page 1: Overview

Pages 2-6: Photos

Page 7: Map & Nearby

Page 8: EPC & Floor Plan

**Key Facts** 



**Property Type** 

**Detached** 



**Bedrooms** 

5



Bathrooms

3











































## **Energy rating and score**

This property's current energy rating is B. It has the potential to be B.

See how to improve this property's energy efficiency.



The graph shows this property's current and potential energy rating.

**Properties get a rating from A (best) to G (worst) and a score.** The better the rating and score, the lower your energy bills are likely to be.



Ground Floor (65sq m / 700sq ft)



Whilst every attempt has been made by Complete Property Services to ensure the accuracy of the floorplan contained here, measurements of doors, windows, rooms and any other items are approximate, and no responsibility is taken for ony error, unission or min-statement. The services, systems and appliances shown have not been tested and no guarantee as to their operability or efficiency can be given.

(81sq m / 871sq ft)