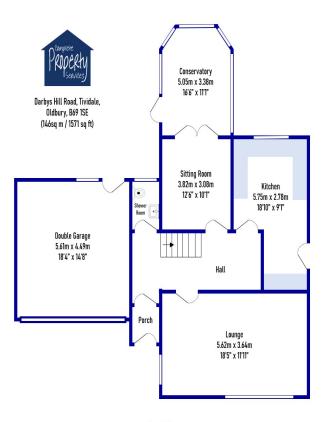

**Properties get a rating from A (best) to G (worst) and a score.** The better the rating and score, the lower your energy bills are likely to be.

Ground Floor (65sq m / 700sq ft)

Whilst every attempt has been made by Complete Property Services to ensure the accuracy of the floorplan contained here, measurements of doors, windows, rooms and any other items are approximate, and no responsibility is taken for ony error, unission or min-statement. The services, systems and appliances shown have not been tested and no guarantee as to their operability or efficiency can be given.