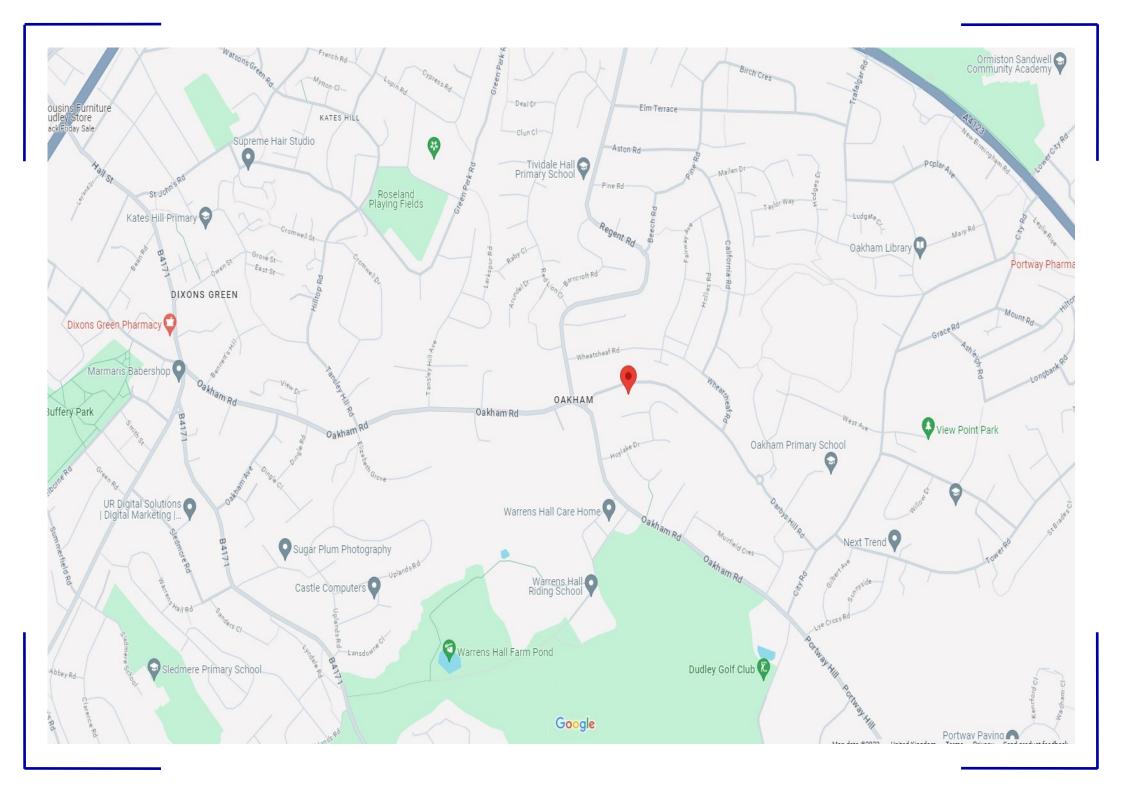

## **Darbys Hill Road, Tividale, Oldbury**

**№** B69 1SE

Offers in the region of £525,000

Page 1: Overview

Pages 2-6: Photos

Page 7: Map & Nearby

Page 8: EPC & Floor Plan

**Key Facts** 