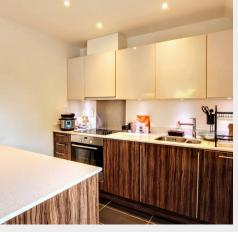

- Situated on the top floor of the small block of 6
- Within a 5-minute walk of the railway station
- Allocated parking space in compound behind
- Ideal first purchase Buy to Let investment\*
- Large open plan kitchen/living area
- Kitchen with stone effect (Panna) worktops
- Substantial double bedroom with fitted wardrobes, en-suite shower and walk-in dressing room/study/occasional 2nd bedroom with Velux window
- Double glazing and plantation shutters
- EPC rating: D Council Tax Band: B
- \* The property is currently let on an Assured Shorthold Tenancy for £1050 per month and the tenant would be happy to stay or vacant possession will be offered.