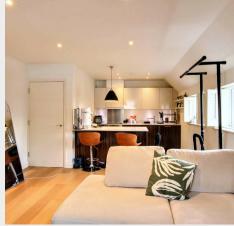

- Situated on the top floor of the small block of 6
- Within a 5-minute walk of the railway station
- Allocated parking space in compound behind
- Ideal first purchase Buy to Let investment\*
- Large open plan kitchen/living area
- Kitchen with stone effect (Panna) worktops
- Substantial double bedroom with fitted wardrobes, en-suite shower and walk-in dressing room/study/occasional 2nd bedroom with Velux window
- Double glazing and plantation shutters
- EPC rating: D Council Tax Band: B
- \* The property is currently let on an Assured Shorthold Tenancy for £1050 per month and the tenant would be happy to stay or vacant possession will be offered.