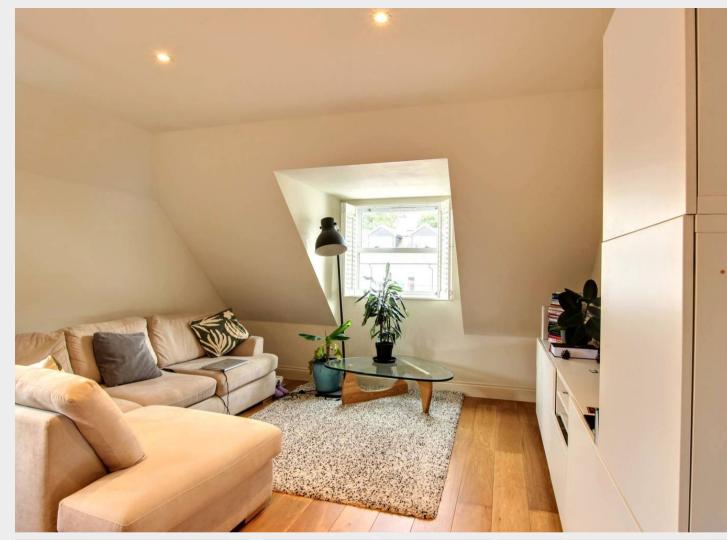

- Situated on the top floor of the small block of 6
- Within a 5-minute walk of the railway station
- Allocated parking space in compound behind
- Ideal first purchase Buy to Let investment\*
- Large open plan kitchen/living area
- Kitchen with stone effect (Panna) worktops
- Substantial double bedroom with fitted wardrobes, en-suite shower and walk-in dressing room/study/occasional 2nd bedroom with Velux window
- Double glazing and plantation shutters
- EPC rating: D Council Tax Band: B
- \* The property is currently let on an Assured Shorthold Tenancy for £1050 per month and the tenant would be happy to stay or vacant possession will be offered.