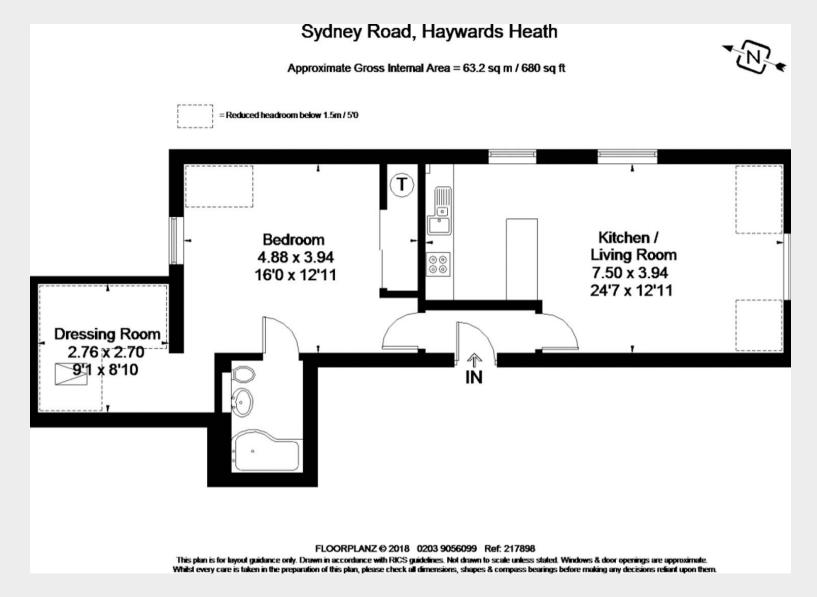

12 Copperwood Court, 51 Sydney Road, Haywards Heath, RH16 1QD £240,000

A much larger than average top floor apartment in this ultra-modern block very close to the railway station fitted to a very high standard and benefiting from an additional study/occasional 2nd bedroom off the main bedroom and an allocated parking space.

- Situated on the top floor of the small block of 6
- Within a 5-minute walk of the railway station
- Allocated parking space in compound behind
- Ideal first purchase Buy to Let investment\*
- Large open plan kitchen/living area
- Kitchen with stone effect (Panna) worktops
- Substantial double bedroom with fitted wardrobes, en-suite shower and walk-in dressing room/study/occasional 2nd bedroom with Velux window
- Double glazing and plantation shutters
- EPC rating: D Council Tax Band: B
- \* The property is currently let on an Assured Shorthold Tenancy for £1050 per month and the tenant would be happy to stay or vacant possession will be offered.