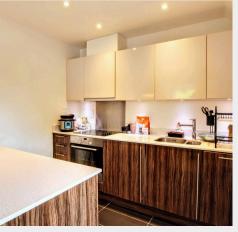

- Situated on the top floor of the small block of 6
- Within a 5-minute walk of the railway station
- Allocated parking space in compound behind
- Ideal first purchase Buy to Let investment\*
- Large open plan kitchen/living area
- Kitchen with stone effect (Panna) worktops
- Substantial double bedroom with fitted wardrobes, en-suite shower and walk-in dressing room/study/occasional 2nd bedroom with Velux window
- Double glazing and plantation shutters
- EPC rating: D Council Tax Band: B
  - \* The property is currently let on an Assured Shorthold Tenancy for £1050 per month and the tenant would be happy to stay or vacant possession will be offered.