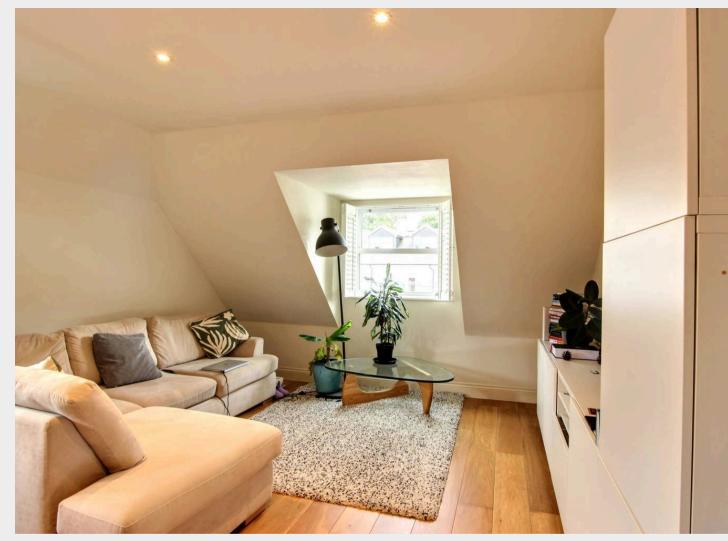

- Situated on the top floor of the small block of 6
- Within a 5-minute walk of the railway station
- Allocated parking space in compound behind
- Ideal first purchase Buy to Let investment\*
- Large open plan kitchen/living area
- Kitchen with stone effect (Panna) worktops
- Substantial double bedroom with fitted wardrobes, en-suite shower and walk-in dressing room/study/occasional 2nd bedroom with Velux window
- Double glazing and plantation shutters
- EPC rating: D Council Tax Band: B
  - \* The property is currently let on an Assured Shorthold Tenancy for £1050 per month and the tenant would be happy to stay or vacant possession will be offered.