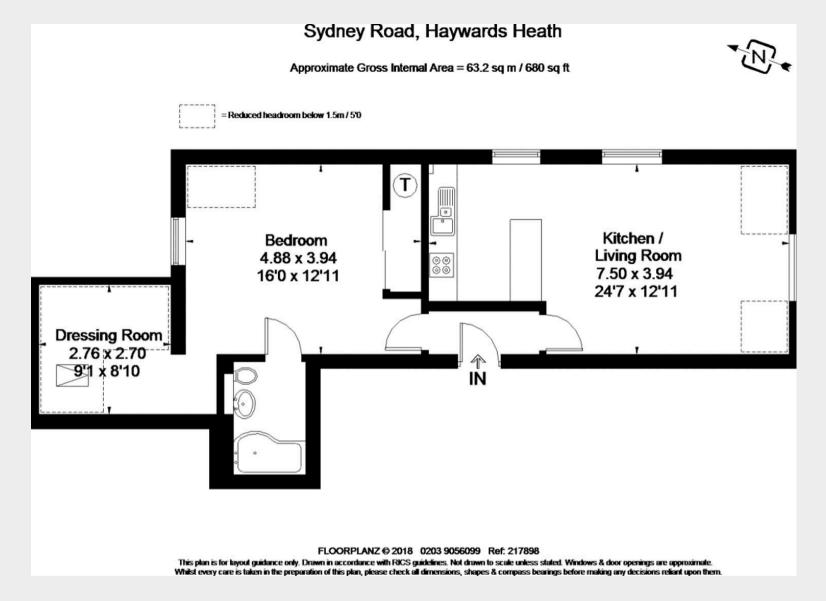

12 Copperwood Court, 51 Sydney Road, Haywards Heath, RH16 1QD £235,000

A much larger than average top floor apartment in this ultra-modern block very close to the railway station fitted to a very high standard and benefiting from an additional study/occasional 2nd bedroom off the main bedroom and an allocated parking space.

- Situated on the top floor of the small block of 6
- Within a 5-minute walk of the railway station
- Allocated parking space in compound behind
- Ideal first purchase Buy to Let investment\*
- Large open plan kitchen/living area
- Kitchen with stone effect (Panna) worktops
- Substantial double bedroom with fitted wardrobes, en-suite shower and walk-in dressing room/study/occasional 2nd bedroom with Velux window
- Double glazing and plantation shutters
- EPC rating: D Council Tax Band: B
  - \* The property is currently let on an Assured Shorthold Tenancy for £1050 per month and the tenant would be happy to stay or vacant possession will be offered.