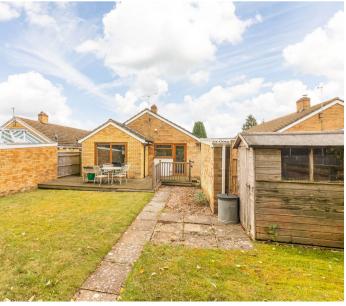

Links Road is a highly sought after location comprising of similar detached properties, providing a very pleasant overall setting. The property over looks Playfield Road park, including a cricket green and small children's playpark. The property is within walking distance of many nearby amenities including shops, school, church and public house. As well as stunning walks in Bagley woods, the local protected meadow and the Thames. There is an excellent bus service into Oxford city (circa. 2 miles) and the nearby town of Abingdon (circa. 5 miles) and the A34 is close by for road links to the north and south.

## **Key Features**

- Spacious entrance hall with ample storage
- Spacious, extended, double aspect living/dining room with a feature fireplace and sliding doors overlooking the gardens and lovely views beyond
- Double aspect fitted kitchen/breakfast room with glazed door opening onto a rear decked terrace
- Three well proportioned double bedrooms
- Refitted shower room with white suite and separate WC
- Externally the property benefits from most generous driveway parking for multiple vehicles
- Single detached garage with light and power
- Mature rear gardens mainly laid to lawn with good size decked area and open views across playing fields and woodland beyond