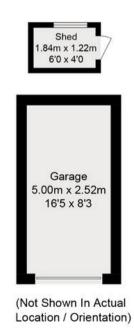

## Links Road, OX1

Approximate Gross Internal Area = 84.8 sq m / 913 sq ft Garage = 12.7 sq m / 136 sq ft Total = 97.5 sq m / 1049 sq ft Shed = 2.2 sq m / 24 sq ft

**Ground Floor** 

Rear Garden 12.49m x 10.36m Shed 41'0 x 34'0 (Approx) Garage House ..64m x 2.35m 74'3 x 7'9 (Approx) Front Garden 8.28m x 6.62m 27'2 x 21'9 (Approx)

Floor plan produced in accordance with RICS Property Measurement Standards. @ Mortimer Photography. Produced for Hodsons. Unauthorised reproduction prohibited. (ID1125353)