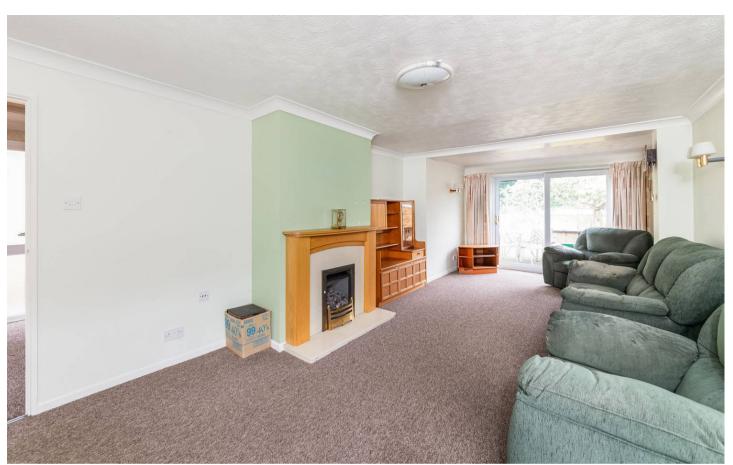

## **Key Features**

- Spacious entrance hall with ample storage
- Spacious, extended, double aspect living/dining room with a feature fireplace and sliding doors overlooking the gardens and lovely views beyond
- Double aspect fitted kitchen/breakfast room with glazed door opening onto a rear decked terrace
- Three well proportioned double bedrooms
- Refitted shower room with white suite and separate WC
- Externally the property benefits from most generous driveway parking for multiple vehicles
- Single detached garage with light and power
- Mature rear gardens mainly laid to lawn with good size decked area and open views across playing fields and woodland beyond