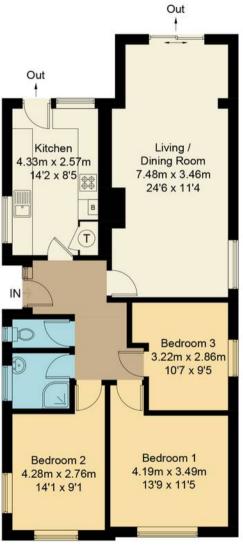

## Links Road, OX1

Approximate Gross Internal Area = 84.8 sq m / 913 sq ft Garage = 12.7 sq m / 136 sq ft Total = 97.5 sq m / 1049 sq ft Shed = 2.2 sq m / 24 sq ft

**Ground Floor** 

Rear Garden 12.49m x 10.36m Shed 41'0 x 34'0 (Approx) Garage House ..64m x 2.35m 74'3 x 7'9 (Approx) Front Garden 8.28m x 6.62m 27'2 x 21'9 (Approx)

Floor plan produced in accordance with RICS Property Measurement Standards. @ Mortimer Photography. Produced for Hodsons. Unauthorised reproduction prohibited. (ID1125353)