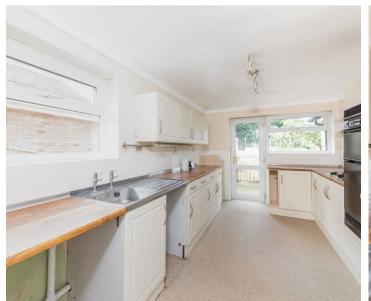

## **Key Features**

- Spacious entrance hall with ample storage
- Spacious, extended, double aspect living/dining room with a feature fireplace and sliding doors overlooking the gardens and lovely views beyond
- Double aspect fitted kitchen/breakfast room with glazed door opening onto a rear decked terrace
- Three well proportioned double bedrooms
- Refitted shower room with white suite and separate WC
- Externally the property benefits from most generous driveway parking for multiple vehicles
- Single detached garage with light and power
- Mature rear gardens mainly laid to lawn with good size decked area and open views across playing fields and woodland beyond