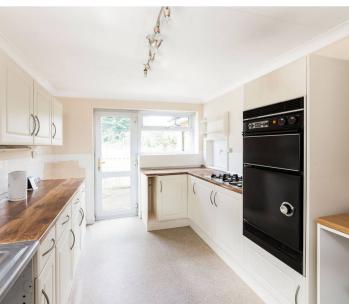

## **Key Features**

- Spacious entrance hall with ample storage
- Spacious, extended, double aspect living/dining room with a feature fireplace and sliding doors overlooking the gardens and lovely views beyond
- Double aspect fitted kitchen/breakfast room with glazed door opening onto a rear decked terrace
- Three well proportioned double bedrooms
- Refitted shower room with white suite and separate WC
- Externally the property benefits from most generous driveway parking for multiple vehicles
- Single detached garage with light and power
- Mature rear gardens mainly laid to lawn with good size decked area and open views across playing fields and woodland beyond